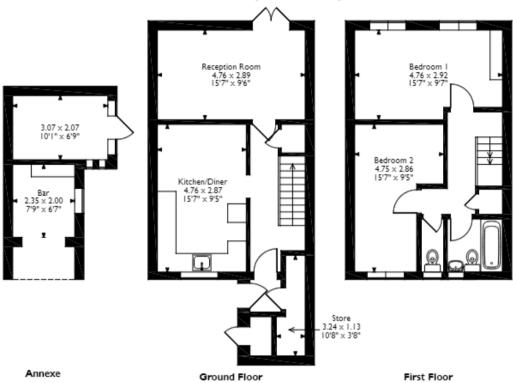

## Kestrel Close, Stevenage, Hertfordshire Approximate Gross Internal Area Main House = 79 Sq M/850 Sq Ft Annexe = 11 Sq M/118 Sq Ft Total = 90 Sq M/968 Sq Ft

Please note that the location of doors, windows and other items are approximate and this floorplan is to be used for illustrative purposes only. Unauthorized reproduction is prohibited.