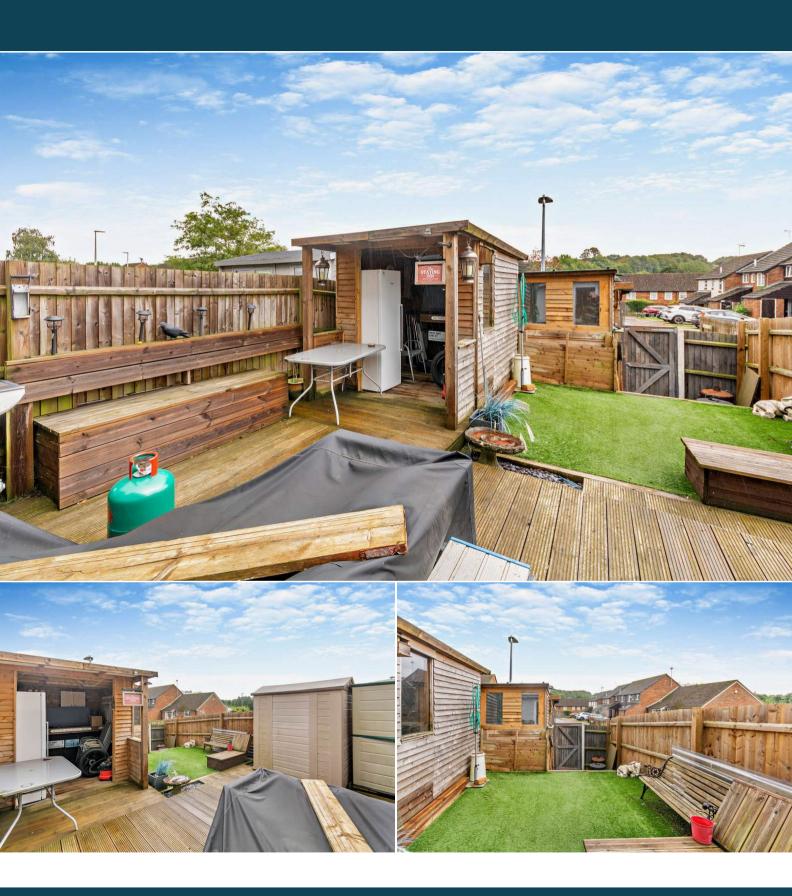

The interior of this beautifully presented property comprises the large open plan fitted kitchen with dining area and a spacious reception room on the ground floor. The first floor consists of two double bedrooms, the family bathroom and a separate convenient WC. The exterior boasts a private rear garden, perfect for enjoying the summer months.