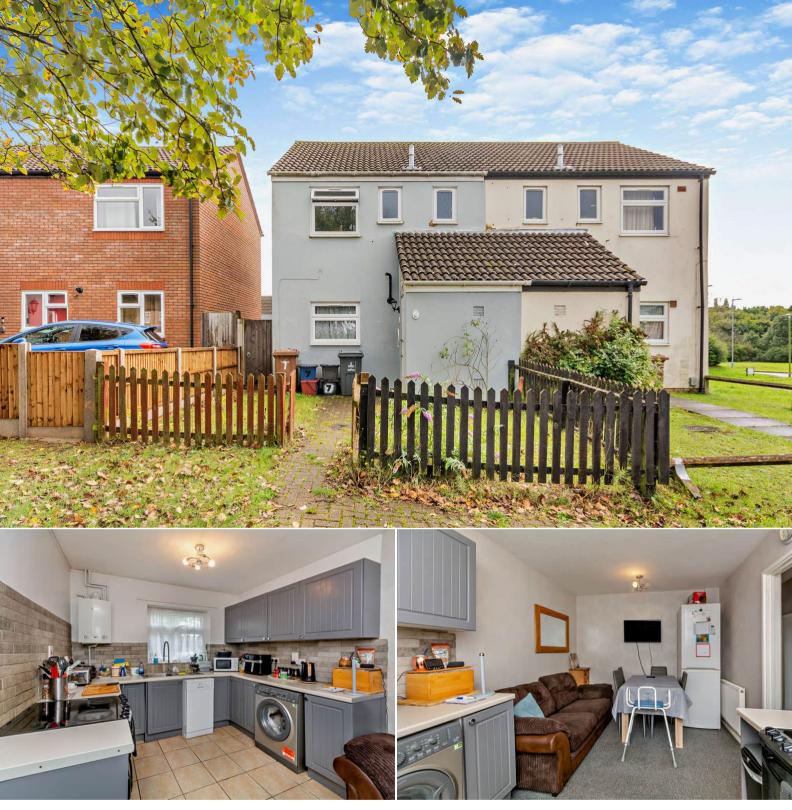

## Stevenage

Bettermove are proud to present this 2 bedroom semi-detached house in Stevenage.

The property benefits from double glazing, gas central heating throughout and has off street parking available via the driveway. The council tax band is C.

The interior of this beautifully presented property comprises the large open plan fitted kitchen with dining area and a spacious reception room on the ground floor. The first floor consists of two double bedrooms, the family bathroom and a separate convenient WC. The exterior boasts a private rear garden, perfect for enjoying the summer months.

Located in the popular town of Stevenage, the property is close to a range of amenities, including shops, supermarkets, restaurants and pubs. Excellent transport connections can be found from The A1(M), Stevenage Train Station and many local bus routes.