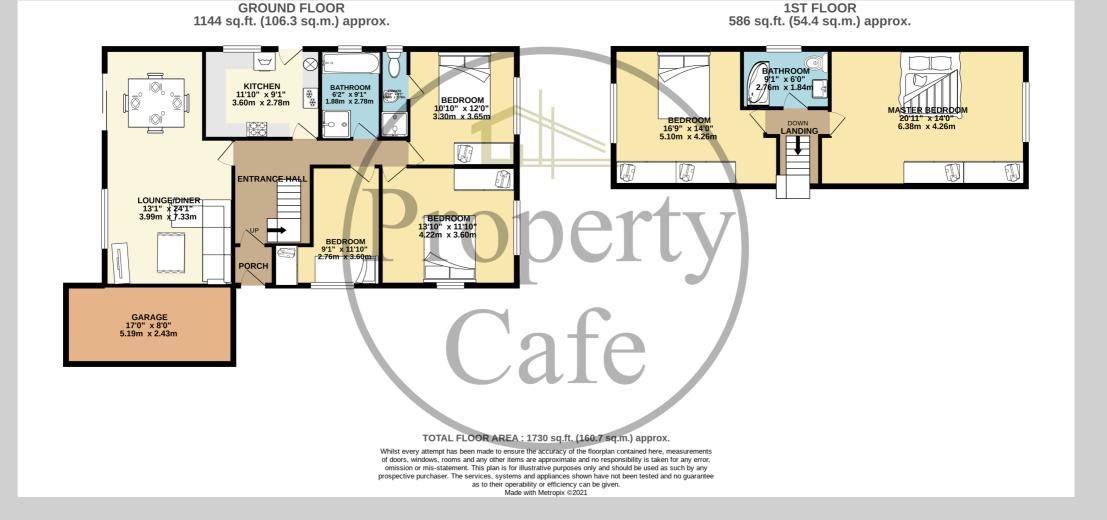

23 Oakleigh Road, Bexhill-on-Sea, East Sussex, TN39 4PY Spacious Five Bedroom Detached Chalet bungalow £475,000

Property Cafe are delighted to present to the market this substantial five bedroom, detached chalet bungalow for sale situated in the heart of little common with an array of local shops and bus routes. Accommodation and benefits include; On the ground floor; A spacious lounge/diner with patio doors and overlooking the garden; Modern fitted kitchen with an external door leading a side passage; Ground floor modern fitted bathroom boasting both bath and shower cubicle, plus wc & wash basin; Finally there are three bedrooms, two of which are doubles to the front of the property, one of which boasting an en-suite shower room and a further single bedroom or home office. The first floor comprises of two extremely large double bedrooms and a further family bathroom offering a corner jacuzzi bath, wash basin and WC. Externally the bungalow provides flat front and rear gardens, off-road parking for several vehicles and a single garage with an up and over door. The property is offered in a neutral colour scheme throughout and is to be sold with no onward chain, we recommend you view are your earliest opportunity.