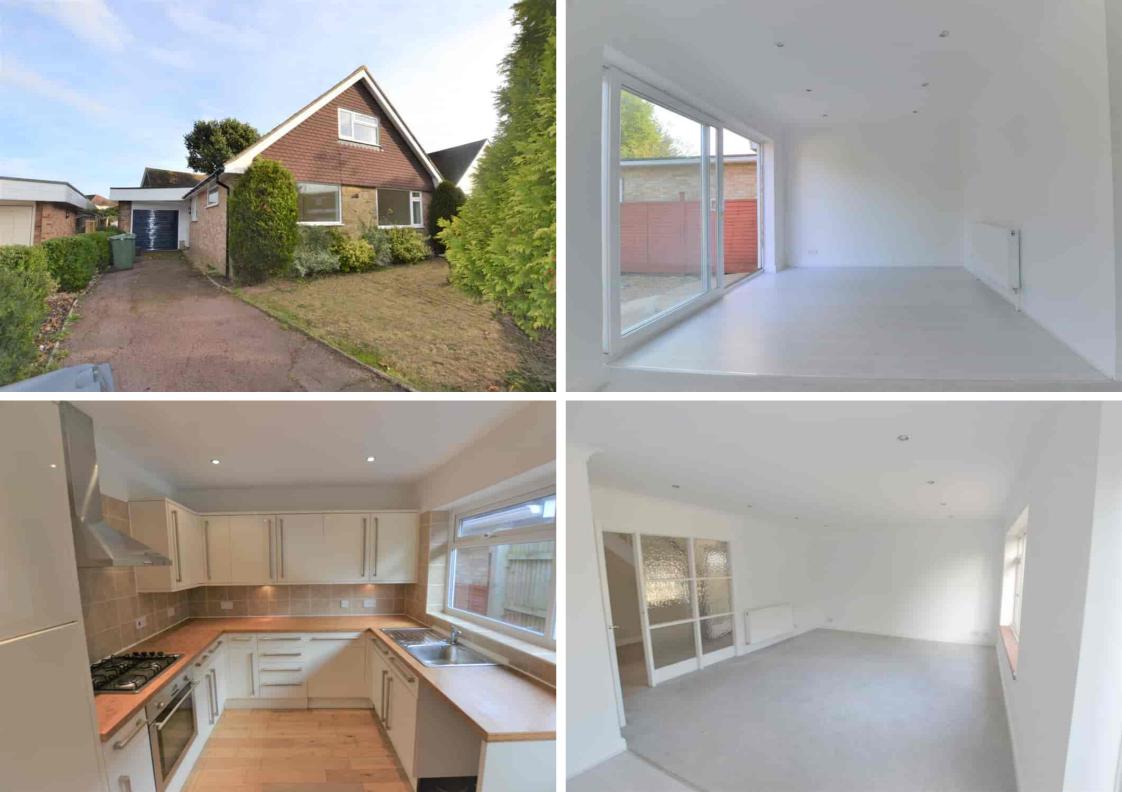

23 Oakleigh Road, Bexhill-on-Sea, East Sussex, TN39 4PY Spacious Five Bedroom Detached Chalet bungalow £475,000

Property Cafe are delighted to present to the market this substantial five bedroom, detached chalet bungalow for sale situated in the heart of little common with an array of local shops and bus routes. Accommodation and benefits include; On the ground floor; A spacious lounge/diner with patio doors and overlooking the garden; Modern fitted kitchen with an external door leading a side passage; Ground floor modern fitted bathroom boasting both bath and shower cubicle, plus wc & wash basin; Finally there are three bedrooms, two of which are doubles to the front of the property, one of which boasting an en-suite shower room and a further single bedroom or home office. The first floor comprises of two extremely large double bedrooms and a further family bathroom offering a corner jacuzzi bath, wash basin and WC. Externally the bungalow provides flat front and rear gardens, off-road parking for several vehicles and a single garage with an up and over door. The property is offered in a neutral colour scheme throughout and is to be sold with no onward chain, we recommend you view are your earliest opportunity.

Please note the photos were taken prior to the current tenant moving in but is of very similar decor and condition.

www.propertycafe.co

At The Property Cafe we believe it important to give clear and straight forward advice to both buyers and sellers alike and whilst we believe the internet is truly amazing we also believe there is still no substitute for meeting you in person. With this in mind we have developed a unique lounge style environment which allows you the time to discuss your requirements with us and enjoy your property search in comfort. Our trained consultants will be on hand to assist you with any questions you may have. We very much believe in giving accurate viewing feedback to our clients after each viewing so would ask you to call us with your feedback as soon as convenient.