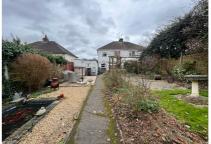

27 Foxholes Road, Oakdale, Poole, Dorset BH15 3NA

Offers in Excess of £350,000 Freehold

\*\* NO FORWARD CHAIN \*\* A charming three bedroom house situated on this residential road in Oakdale close to local schools, parks, bus routes and amenities. This characterful home would benefit from cosmetic updating throughout and internal viewing is highly advised to appreciate its full potential. The accommodation on offer comprises: sitting room, fitted kitchen, dining room, conservatory, downstairs cloakroom, two double bedrooms, one single bedroom and family bathroom. Externally the property boasts a good sized low maintenance Westerly aspect garden with sun patios and ornamental fish pond. To the front the driveway provides off road parking for multiple vehicles which in turn leads to a detached garage. Further features include: feature fireplace to sitting room, fitted wardrobes to bedrooms one and two and UPVC double glazing. Nearby schools - Stanley Green Infants, Oakdale Juniors, Poole High and St Edwards RC/CoE is just a short stroll away. NB: There is no heating system at the property.

Bedroom Three 8' 10" x 7' 8" (2.69m x 2.34m)

Bathroom 6' 8" x 6' 3" (2.03m x 1.91m)

Garage 15' 11" x 9' 0" (4.85m x 2.74m)

Garden Westerly aspect

Driveway Ample off road parking.

Council Tax Band C