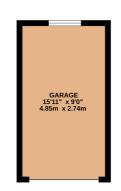

Bedroom Three 8' 10" x 7' 8" (2.69m x 2.34m)

Bathroom 6' 8" x 6' 3" (2.03m x 1.91m)

Garage 15' 11" x 9' 0" (4.85m x 2.74m)

Garden Westerly aspect

Driveway Ample off road parking.

Council Tax Band C

## TOTAL FLOOR AREA: 1131 sq.ft. (105.1 sq.m.) approx.

Whist every attempt has been made to ensure the accuracy of the floorplan contained here, measurements of doors, windows, rooms and any other items are approximate and no responsibility is taken for any error, omission or mis-statement. This plan is for illustrative purposes only and should be used as such by any prospective purchaser. The services, systems and appliances shown have not been tested and no guarantee as to their operability or efficiency can be given.