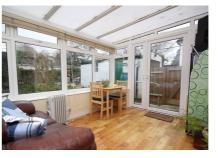

Kitchen 8' 10" x 7' 8" (2.69m x 2.34m)

Conservatory 11' 7" x 8' 10" (3.53m x 2.69m)

Downstairs Cloakroom 4' 7" x 2' 11" (1.40m x 0.89m)

Bedroom One 12' 4" x 11' 3" (3.76m x 3.43m)

Bedroom Two 12' 4" x 10' 3" (3.76m x 3.12m)