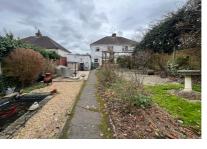

27 Foxholes Road, Oakdale, Poole, Dorset BH15 3NA

Offers in Excess of £350,000 Freehold

\*\* NO FORWARD CHAIN \*\* A charming three bedroom house situated on this residential road in Oakdale close to local schools, parks, bus routes and amenities. This characterful home would benefit from cosmetic updating throughout and internal viewing is highly advised to appreciate its full potential. The accommodation on offer comprises: sitting room, fitted kitchen, dining room, conservatory, downstairs cloakroom, two double bedrooms, one single bedroom and family bathroom. Externally the property boasts a good sized low maintenance Westerly aspect garden with sun patios and ornamental fish pond. To the front the driveway provides off road parking for multiple vehicles which in turn leads to a detached garage. Further features include: feature fireplace to sitting room, fitted wardrobes to bedrooms one and two and UPVC double glazing. Nearby schools - Stanley Green Infants, Oakdale Juniors, Poole High and St Edwards RC/CoE is just a short stroll away. NB: There is no heating system at the property.

Bedroom Three 8' 10" x 7' 8" (2.69m x 2.34m)

Bathroom 6' 8" x 6' 3" (2.03m x 1.91m)

Garage 15' 11" x 9' 0" (4.85m x 2.74m)

Garden Westerly aspect

Driveway Ample off road parking.

Council Tax Band C