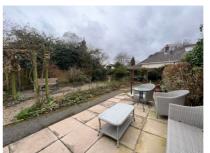

27 Foxholes Road, Oakdale, Poole, Dorset BH15 3NA

Offers in Excess of £350,000 Freehold

\*\* NO FORWARD CHAIN \*\* A charming three bedroom house situated on this residential road in Oakdale close to local schools, parks, bus routes and amenities. This characterful home would benefit from cosmetic updating throughout and internal viewing is highly advised to appreciate its full potential. The accommodation on offer comprises: sitting room, fitted kitchen, dining room, conservatory, downstairs cloakroom, two double bedrooms, one single bedroom and family bathroom. Externally the property boasts a good sized low maintenance Westerly aspect garden with sun patios and ornamental fish pond. To the front the driveway provides off road parking for multiple vehicles which in turn leads to a detached garage. Further features include: feature fireplace to sitting room, fitted wardrobes to bedrooms one and two and UPVC double glazing. Nearby schools - Stanley Green Infants, Oakdale Juniors, Poole High and St Edwards RC/CoE is just a short stroll away. NB: There is no heating system at the property.

Bedroom Three 8' 10" x 7' 8" (2.69m x 2.34m)

Bathroom 6' 8" x 6' 3" (2.03m x 1.91m)

Garage 15' 11" x 9' 0" (4.85m x 2.74m)

Garden Westerly aspect

Driveway Ample off road parking.

Council Tax Band C