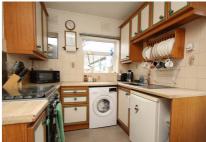

Kitchen 8' 10" x 7' 8" (2.69m x 2.34m)

Conservatory 11' 7" x 8' 10" (3.53m x 2.69m)

Downstairs Cloakroom 4' 7" x 2' 11" (1.40m x 0.89m)

Bedroom One 12' 4" x 11' 3" (3.76m x 3.43m)

Bedroom Two 12' 4" x 10' 3" (3.76m x 3.12m)