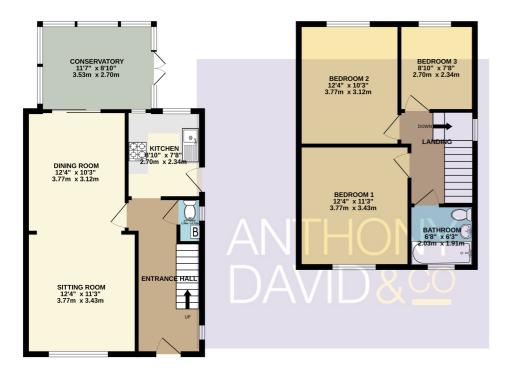

info@anthonydavid.co.uk www.anthonydavid.co.uk (01202 677444 🌙

GROUND FLOOP STATE OF STATE OF

Entrance Hall Doors to

Sitting Room 12' 4" x 11' 3" (3.76m x 3.43m)

Dining Room 12' 4" x 10' 3" (3.76m x 3.12m)

Kitchen 8' 10" x 7' 8" (2.69m x 2.34m)

Conservatory 11' 7" x 8' 10" (3.53m x 2.69m)

Downstairs Cloakroom 4' 7" x 2' 11" (1.40m x 0.89m)

Bedroom One 12' 4" x 11' 3" (3.76m x 3.43m)

Bedroom Two 12' 4" x 10' 3" (3.76m x 3.12m)

Bedroom Three 8' 10" x 7' 8" (2.69m x 2.34m)

Bathroom 6' 8" x 6' 3" (2.03m x 1.91m)

Garage 15' 11" x 9' 0" (4.85m x 2.74m)

Garden Westerly aspect

Driveway Ample off road parking.

Council Tax Band C

## TOTAL FLOOR AREA: 1131 sq.ft. (105.1 sq.m.) approx.

Whist every attempt has been made to ensure the accuracy of the floorplan contained here, measurements of doors, windows, rooms and any other items are approximate and no responsibility is taken for any error, omission or mis-statement. This plan is for illustrative purposes only and should be used as such by any prospective purchaser. The services, systems and appliances shown have not been tested and no guarantee as to their operability or efficiency can be given.