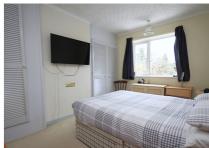

Kitchen 8' 10" x 7' 8" (2.69m x 2.34m)

Conservatory 11' 7" x 8' 10" (3.53m x 2.69m)

Downstairs Cloakroom 4' 7" x 2' 11" (1.40m x 0.89m)

Bedroom One 12' 4" x 11' 3" (3.76m x 3.43m)

Bedroom Two 12' 4" x 10' 3" (3.76m x 3.12m)