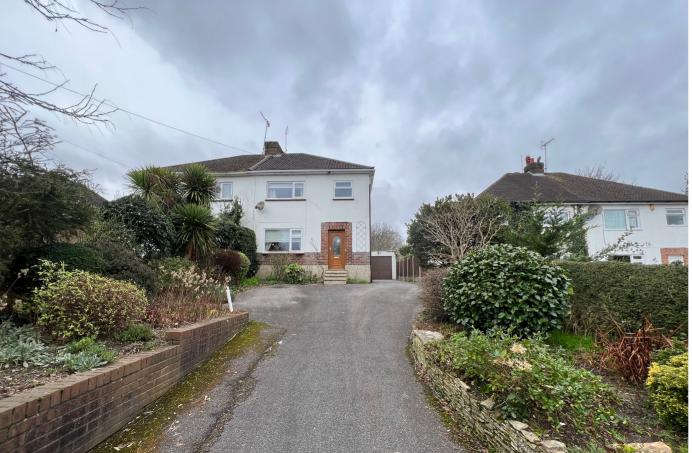

27 Foxholes Road, Oakdale, Poole, Dorset BH15 3NA

Offers in Excess of £350,000 Freehold

\*\* NO FORWARD CHAIN \*\* A charming three bedroom house situated on this residential road in Oakdale close to local schools, parks, bus routes and amenities. This characterful home would benefit from cosmetic updating throughout and internal viewing is highly advised to appreciate its full potential. The accommodation on offer comprises: sitting room, fitted kitchen, dining room, conservatory, downstairs cloakroom, two double bedrooms, one single bedroom and family bathroom. Externally the property boasts a good sized low maintenance Westerly aspect garden with sun patios and ornamental fish pond. To the front the driveway provides off road parking for multiple vehicles which in turn leads to a detached garage. Further features include: feature fireplace to sitting room, fitted wardrobes to bedrooms one and two and UPVC double glazing. Nearby schools - Stanley Green Infants, Oakdale Juniors, Poole High and St Edwards RC/CoE is just a short stroll away. NB: There is no heating system at the property.