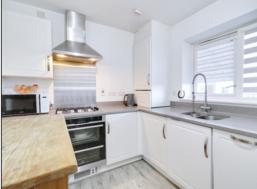

# Kitchen / Diner

5.0m x 2.32m (16' 5" x 7' 7") Double glazed windows with integral blinds to front, a range of matching wall and base units, granite work surfaces, one and a half bowl inset sink with extendable mixer tap and granite drainer, integrated double oven, four ring gas hob, extractor hood, integrated fridge, integrated freezer, integrated dishwasher, space and plumbing for washing machine, granite splash backs, laminate flooring.