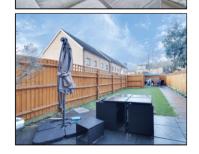

## Rear Garden

Approximately 63' Part paved partly laid to artificial grass with flowerbed border, timber shed to rear, access to rear via timber gate.