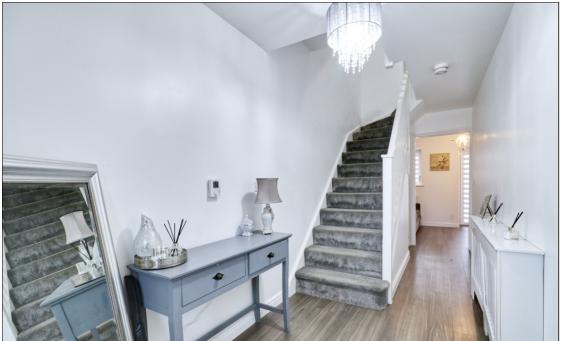

## Hallway

Under-stairs storage cupboard, radiator, Amtico flooring, stairs to first floor.