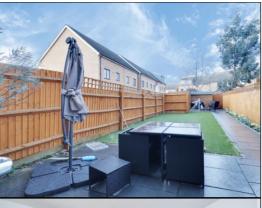

## Rear Garden

Approximately 63' Part paved partly laid to artificial grass with flowerbed border, timber shed to rear, access to rear via timber gate.