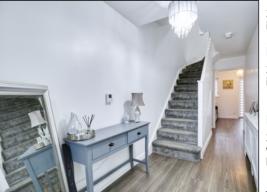

## Hallway

Under-stairs storage cupboard, radiator, Amtico flooring, stairs to first floor.