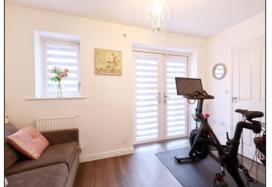

# Reception Room (L Shaped)

5.7m x 4.98m (18' 8" x 16' 4") Double glazed windows with integral blinds to rear, two radiators, Amtico flooring, uPVC framed double doors with integral blinds opening to Juliet balcony.