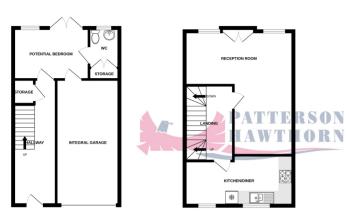

# **GROUND FLOOR**

# **Front Entrance**

Via hardwood door opening into:

## Hallway

Under-stairs storage cupboard, radiator, Amtico flooring, stairs to first floor.

# **Garden Room / Potential Fourth Bedroom**

 $3.49 \text{m} \times 2.41 \text{m} (11' 5" \times 7' 11")$  Double glazed window with integral blind to rear, radiator, Amtico flooring, uPVC framed double doors with integral blinds to rear opening to rear garden, hardwood door opening to integral garage.

# **Ground Floor WC**

 $1.83 \,\mathrm{m} \times 1.4 \,\mathrm{m}$  (6' 0" x 4' 7") Opaque double glazed window to rear, low-level flush WC, hand wash basin with tiled splash back, built-in storage cupboard, radiator, Amtico flooring.

## **Integral Garage**

5.78m x 2.91m (19' 0" x 9' 7") Metal up and over door to front, power and lighting.

# **FIRST FLOOR**

# Landing

Radiator, fitted carpet, stairs to second floor.

# Reception Room (L Shaped)

5.7m x 4.98m (18' 8" x 16' 4") Double glazed windows with integral blinds to rear, two radiators, Amtico flooring, uPVC framed double doors with integral blinds opening to Juliet balcony.

# Kitchen / Diner

5.0m x 2.32m (16' 5" x 7' 7") Double glazed windows with integral blinds to front, a range of matching wall and base units, granite work surfaces, one and a half bowl inset sink with extendable mixer tap and granite drainer, integrated double oven, four ring gas hob, extractor hood, integrated fridge, integrated freezer, integrated dishwasher, space and plumbing for washing machine, granite splash backs, laminate flooring.