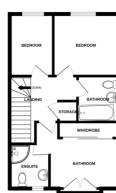

# **SECOND FLOOR**

# Landing

Loft hatch to ceiling, built-in storage cupboard, fitted carpet.

#### **Bedroom One**

 $3.82 \, \text{m} \times 2.97 \, \text{m} (12' \, 6'' \times 9'' \, 9'')$  uPVC framed double doors with integral blinds to front opening to Juliet balcony, radiator, fitted wardrobes, fitted carpet.

## **Ensuite Shower Room**

2.06m x 1.72m (6' 9" x 5' 8") Opaque double glazed windows with integral blinds to front, low level, flush WC, hand wash basin, shower cubicle, radiator, laminate flooring.

#### **Bedroom Two**

2.9m x 2.85m (9' 6" x 9' 4") Double glazed windows with integral blinds to rear, radiator, fitted carpet.

# **Bedroom Three**

2.85m x 2.0m (9' 4" x 6' 7") Double glazed windows with integral blinds to rear, radiator, fitted carpet.

#### **Bathroom**

2.11m x 1.88m (6' 11" x 6' 2") Low level flush WC, hand wash basin with tiled splash back, panelled bath, chrome hand towel radiator, part tiled walls, laminate flooring.