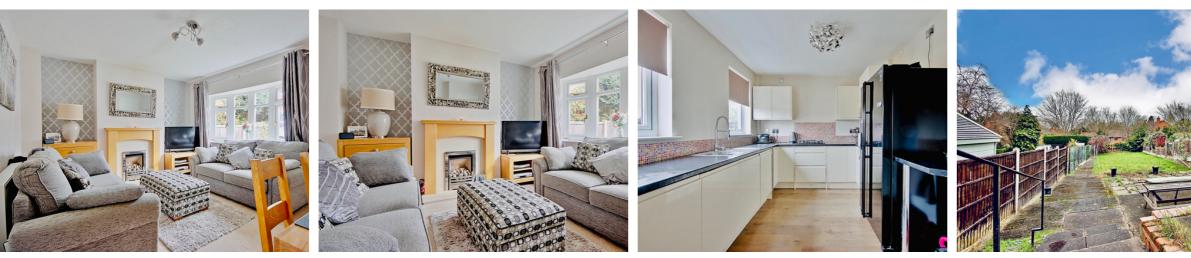

Entrance Hall, Sitting Room, Modern Style Fitted Kitchen, Rear Hall & Downstairs W/C. On the First Floor; Three Good Sized Bedrooms & a Modern Style Family Bathroom.

Further benefits include; Driveway Parking, Covered Porch Area, Impressive Laid To Lawn Rear Garden With Side Access, Feature Gas Fireplace, Utility Cupboard, Modern Style Fitted Kitchen & Bathroom, Double Glazing & Gas Central Heating.