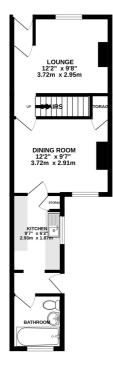

1ST FLOOR 338 sq.ft. (31.4 sq.m.) approx.

TOTAL FLOOR AREA : 741 sq.ft. (68.8 sq.m.) approx. Whilst every attempt has been made to ensure the accuracy of the floorplan contained here, measurements of doors, windows, rooms and any other items are approximate and no responsibility is taken for any eror, omission or mis-statement. This plan is for illustrative purposes only and should be used as such by any prospective purchaser. The services, systems and applicances shown have not been tested and no guarantee as to their operability or efficiency can be given. Made with Metropix 20204