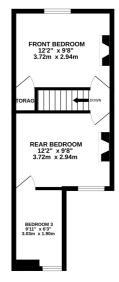

1ST FLOOR 338 sq.ft. (31.4 sq.m.) approx.

TOTAL FLOOR AREA : 741 sq.ft. (68.8 sq.m.) approx. Whilst every attempt has been made to ensure the accuracy of the floorplan contained here, measurements of doors, windows, rooms and any other items are approximate and no responsibility is taken for any eror, omission or mis-statement. This plan is for illustrative purposes only and should be used as such by any prospective purchaser. The services, systems and applicances shown have not been tested and no guarantee as to their operability or efficiency can be given. Made with Metropix 20204