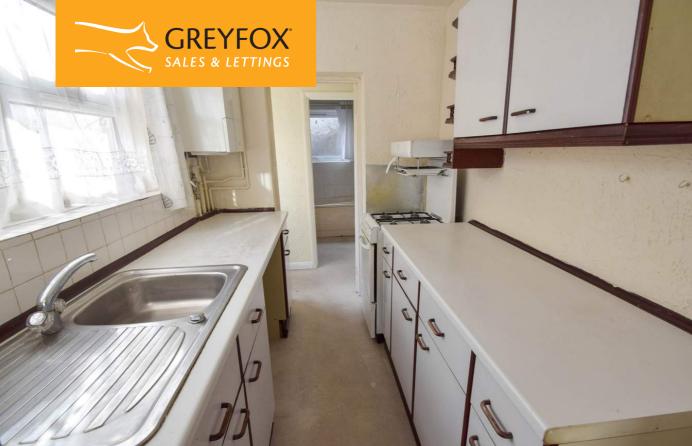

### Description

If you are looking for a property with convenient access to Chatham town centre with its mainline station and amenities then this could be ideal. Well presented throughout and being offered with no onward chain. Accommodation comprises: entrance lobby and glazed door to the lounge with staircase to the first floor. There is a separate dining room and kitchen with a range of units and work surfaces and wall mounted boiler. The rear lobby leads to garden access and the bathroom. Upstairs are three bedrooms, the third bedroom accessed via bedroom two. The rear garden is fence enclosed.