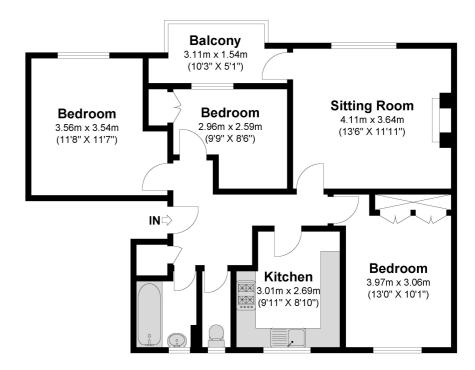

Conveniently located a stones throw from both The Langley Academy and Langley Grammar School, this three bedroom second floor apartment enjoys delightful balcony views overlooking Kedermister Park.

The property stretches an impressive 730 square ft. and comprises a spacious entrance hallway leading to the main bathroom and three good size bedrooms with a range of integrated storage.

The apartment also features a modern kitchen featuring cream units complemented by wooden effect worktops, overlooking the communal green area. A 13ft living room offers ample space for living and dining furniture, and provides access to the south-facing balcony.

### **Reddington Drive**

Approximate Floor Area
730.11 Square feet 67.83 Square metres

#### **First Floor**

Illustrations are for identification purposes only, measurements are approximate, not to scale

Prospective purchasers should be aware that these sales particulars are intended as a general guide only and room sizes should not be relied upon for carpets or furnishing. We have not carried out any form of survey nor have we tested any appliance or services, mechanical or electrical. All maps are supplied by Goview.co.uk from Ordnance Survey mapping. Care has been taken in the preparation of these sales particulars, which are thought to be materially correct, although their accuracy is not guaranteed and they do not form part of any contract.