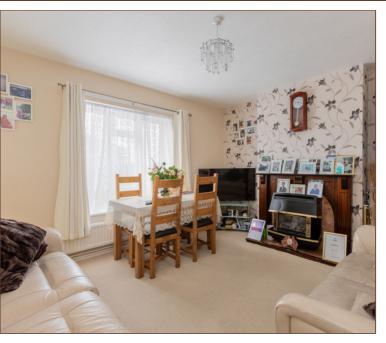

The apartment also features a modern kitchen featuring cream units complemented by wooden effect worktops, overlooking the communal green area. A 13ft living room offers ample space for living and dining furniture, and provides access to the south-facing balcony.