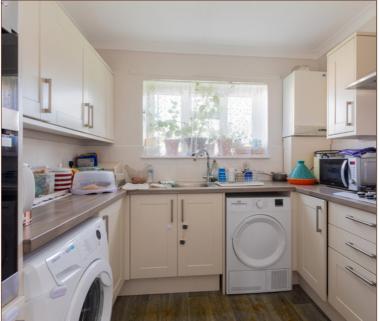

The apartment also features a modern kitchen featuring cream units complemented by wooden effect worktops, overlooking the communal green area. A 13ft living room offers ample space for living and dining furniture, and provides access to the south-facing balcony.