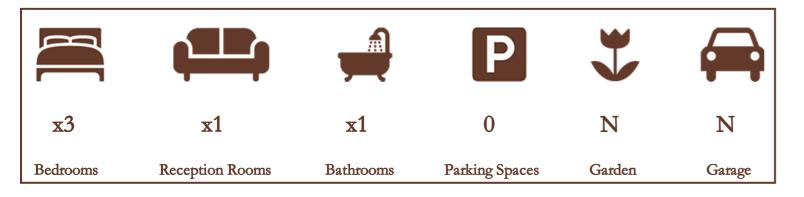

Conveniently located a stones throw from both The Langley Academy and Langley Grammar School, this three bedroom second floor apartment enjoys delightful balcony views overlooking Kedermister Park.

The property stretches an impressive 730 square ft. and comprises a spacious entrance hallway leading to the main bathroom and three good size bedrooms with a range of integrated storage.