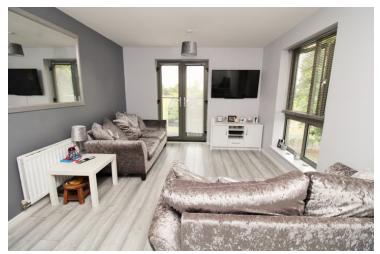

### Living/Dining Room

14' 2" x 10' 10" (4.32m x 3.30m) UPVC window to side and Juliette balcony, T.V & phone points, radiator, engineered wood flooring.