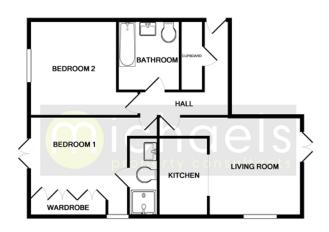

### Floorplans

### First Floor

### **Entrance Hall**

Airing cupboard, entry phone, radiator.

### Living/Dining Room

14' 2" x 10' 10" (4.32m x 3.30m) UPVC window to side and Juliette balcony, T.V & phone points, radiator, engineered wood flooring.

### Kitchen

7' 6" x 6' 5" (2.29m x 1.96m) Range of base and eye level units with roll edge work surface over, inset stainless steel sink unit with tap and drainer, tiled splash backs, integrated electric, oven and hob with extractor over, integrated washing machine and fridge/freezer.

#### **Bathroom**

Low level WC, pedestal wash hand basin, panel bath with shower over, part tiled walls, radiator, extractor fan.

#### Bedroom One

11' 6" x 10' 9" (3.51m x 3.28m) UPVC Juliette balcony, UPVC window to side, cupboard housing gas boiler, built in wardrobes, radiator.

### **EnSuite**

Low leve WC pedestal wash hand basin, fully tiled double shower cubicle, part tiled walls, radiator, extractor fan.

### **Bedroom Two**

11' 2" x 10' 2" (3.40m x 3.10m) UPVC window to front, radiator.