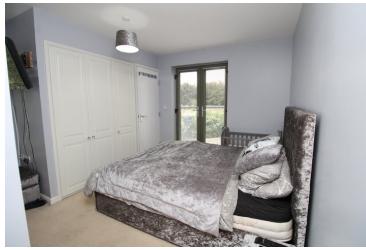

#### Bedroom One

11' 6" x 10' 9" (3.51m x 3.28m) UPVC Juliette balcony, UPVC window to side, cupboard housing gas boiler, built in wardrobes, radiator.