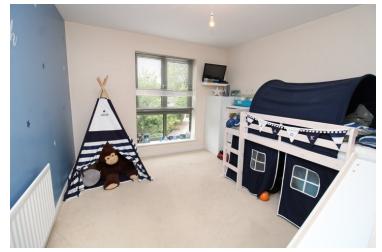

### **Bedroom Two**

11' 2" x 10' 2" (3.40m x 3.10m) UPVC window to front, radiator.