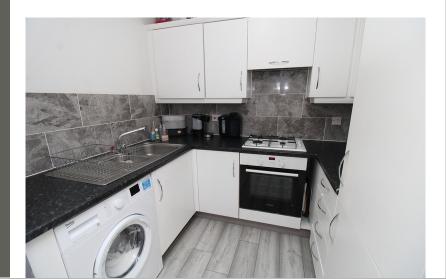

### Kitchen

7' 6" x 6' 5" (2.29m x 1.96m) Range of base and eye level units with roll edge work surface over, inset stainless steel sink unit with tap and drainer, tiled splash backs, integrated electric, oven and hob with extractor over, integrated washing machine and fridge/freezer.