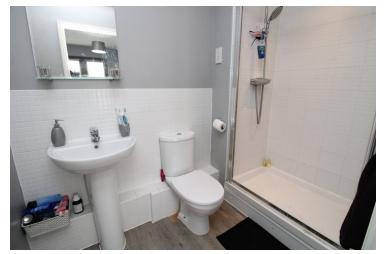

### **EnSuite**

Low leve WC pedestal wash hand basin, fully tiled double shower cubicle, part tiled walls, radiator, extractor fan.