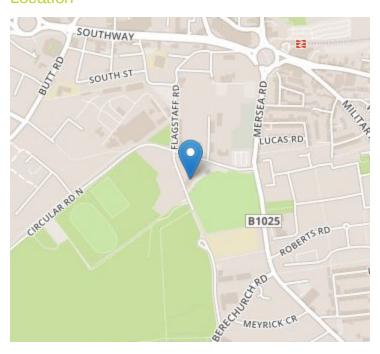

### Location

## 6 Bradman Court, Circular Road East, Colchester, Essex. CO2 7GB.

\*Guide Price £170,000 - £180,000\* Conveniently located within walking distance to Colchester Town Centre and Mainline Station to London Liverpool Street is this beautifully presented and extremely spacious first floor apartment offering a generous open plan living/dining/kitchen area with a Juliette Balcony with open views over the cricket pitch, two sizeable doubles, modern fitted ensuite and family bathroom. The apartment also benefits of unlimited residents parking within the private car park. To fully appreciate what this high specification apartment has to offer internal inspection is essential.