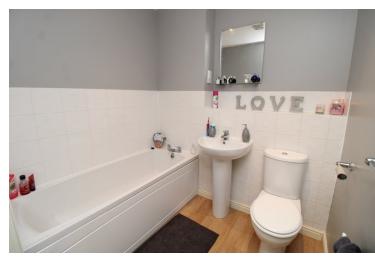

#### **Bathroom**

Low level WC, pedestal wash hand basin, panel bath with shower over, part tiled walls, radiator, extractor fan.