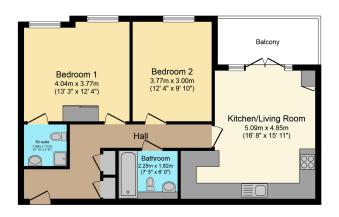

We are delighted to offer this stunning two double bedroom, modern top floor apartment located in the ever sought after Glebe Farm area.

The spacious and well planned accommodation comprises entrance hall, three storage cupboards, open plan kitchen/lounge area, two double bedrooms, ensuite, bathroom and balcony.

Total floor area 66.0 sq.m. (711 sq.ft.) approx

This floor plan is for illustrative purposes only. It is not drawn to scale. Any measurements, floor areas (including any total floor area), openings and orientation are approximate. No details are guaranteed, they cannot be relied upon for any purpose and they do not form part of any agreement. No liability is taken for any error, omission or misstatement. A party must rely upon its own inspection(s). Plan produced for Purplebricks. Powered by www.focalagent.com