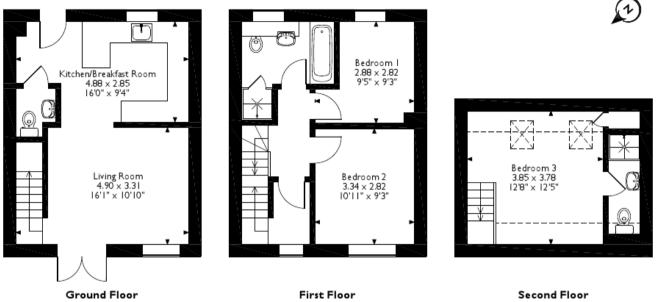

## Cullingford Way, Louth, Lincolnshire Approximate Gross Internal Area 74 Sq M/797 Sq Ft

Please note that the location of doors, windows and other items are approximate and this floorplan is to be used for illustrative purposes only. Unauthorized reproduction is prohibited.