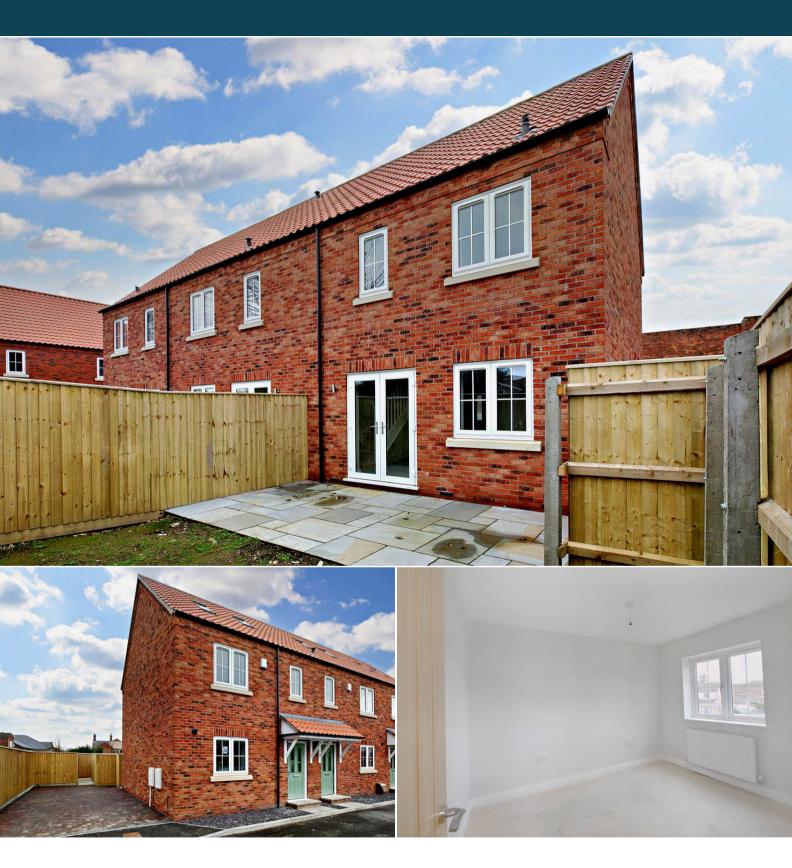

## Cullingford Way

Bettermove are proud to present this charming three bedroom end terrace house in Louth, available with no forward chain.

The property benefits from double glazing, gas central heating throughout and has two allocated off street parking spaces. The council tax band is to be determined. The property comes with a 10 year LABC warranty.

The interior of this beautifully presented property comprises a spacious living room, modern open plan kitchen/diner and WC on the ground floor. The first floor consists of two bedrooms and the family bathroom while the second floor contains the master bedroom with en suite shower room. The exterior boasts a private rear garden with lawn and patio seating areas, perfect for enjoying the summer months.