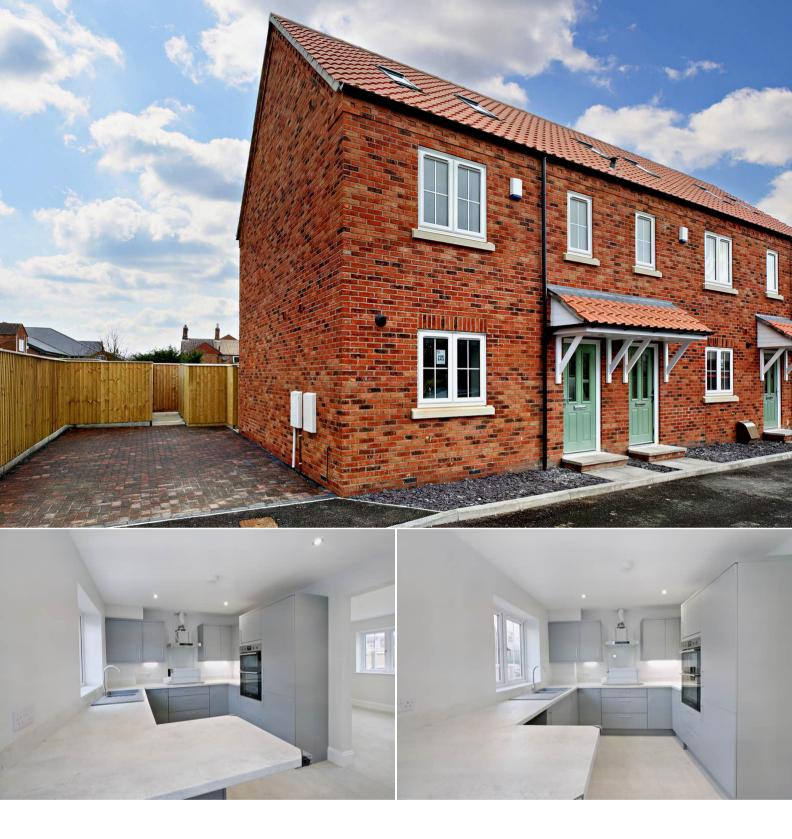

## Cullingford Way

Bettermove are proud to present this charming three bedroom end terrace house in Louth, available with no forward chain.

The property benefits from double glazing, gas central heating throughout and has two allocated off street parking spaces. The council tax band is to be determined. The property comes with a 10 year LABC warranty.

The interior of this beautifully presented property comprises a spacious living room, modern open plan kitchen/diner and WC on the ground floor. The first floor consists of two bedrooms and the family bathroom while the second floor contains the master bedroom with en suite shower room. The exterior boasts a private rear garden with lawn and patio seating areas, perfect for enjoying the summer months.

Situated in the popular town of Louth, the property is close to a range of amenities, including shops, supermarkets, restaurants and pubs. Excellent transport links can be found from the A16 with rail connections from Cleethorpes train station.