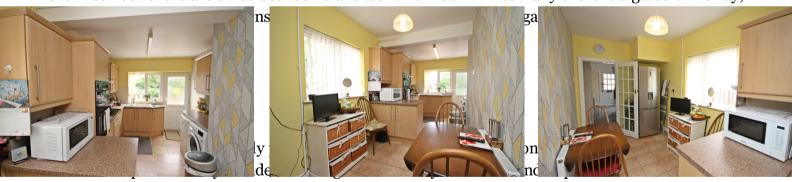

This bay-fronted extended semi-detached home is situated on this small cul-de-sac and within walking distance of Stockton Heath Village and Warrington. The current owners and benefits have well maintained the property from three bedrooms, breakfast kitchen, dining room, lounge/sitting room, south-facing rear garden with detached garage and off-road parking.

## Accommodation Details,

Entrance porch, entrance hallway, front dining room, rear lounge with sitting area, breakfast kitchen, on the first floor there are three bedrooms and a shower room. Externally there is a gated driveway,