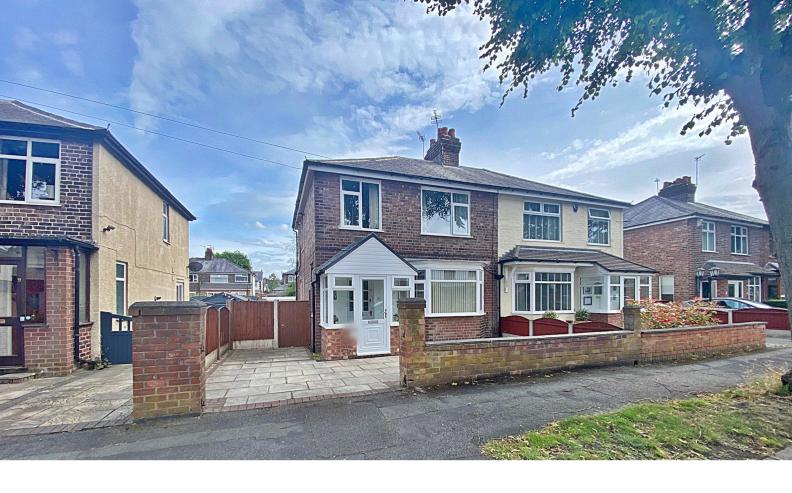

## 7 Flers Avenue, Warrington, Cheshire. WA4 6QN.

£295,000

Extended Accommodation | Breakfast Kitchen | Generous Rear Garden and Patio | Off Road Parking and Garage | Three Bedrooms |

TOTAL FLOOR AREA: 1061 sq.ft. (88.6 sq.m.) approx. What svery attempt has been and so ensure the accuracy of the foorsign contracted here. resourcer of doors, incident, cores and any other items are regrossmate and no responsibility is token for any encreasiven or resistance. The set-insteament. The spin so it is flastative suppose only and thotal but used as such thy are prospective purchaser. The services, systems and applicances shown have not been tested and no guarar as to their operatingly or effortively can be given.

This bay-fronted extended semi-detached home is situated on this small cul-de-sac and within walking distance of Stockton Heath Village and Warrington. The current owners and benefits have well maintained the property from three bedrooms, breakfast kitchen, dining room, lounge/sitting room, south-facing rear garden with detached garage and off-road parking.