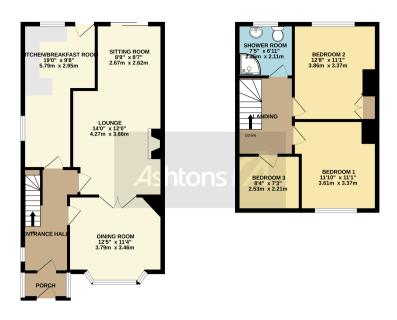

## 7 Flers Avenue, Warrington, Cheshire. WA4 6QN.

£295,000

Extended Accommodation | Breakfast Kitchen | Generous Rear Garden and Patio | Off Road Parking and Garage | Three Bedrooms |

TOTAL FLOOR AREA: 1061 sq.ft. (88.6 sq.m.) approx. What svery attempt has been and so ensure the accuracy of the foorsign contracted here. resourcer of doors, incident, cores and any other items are regrossmate and no responsibility is token for any encreasiven or resistance. The set-insteament. The spin so it is flastative suppose only and thotal but used as such thy are prospective purchaser. The services, systems and applicances shown have not been tested and no guarar as to their operatingly or effortively can be given.

## Accommodation Details,

Entrance porch, entrance hallway, front dining room, rear lounge with sitting area, breakfast kitchen, on the first floor there are three bedrooms and a shower room. Externally there is a gated driveway,