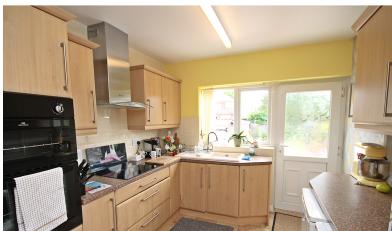

This bay-fronted extended semi-detached home is situated on this small cul-de-sac and within walking distance of Stockton Heath Village and Warrington. The current owners and benefits have well maintained the property from three bedrooms, breakfast kitchen, dining room, lounge/sitting room, south-facing rear garden with detached garage and off-road parking.

## Accommodation Details,

Entrance porch, entrance hallway, front dining room, rear lounge with sitting area, breakfast kitchen, on the first floor there are three bedrooms and a shower room. Externally there is a gated driveway,