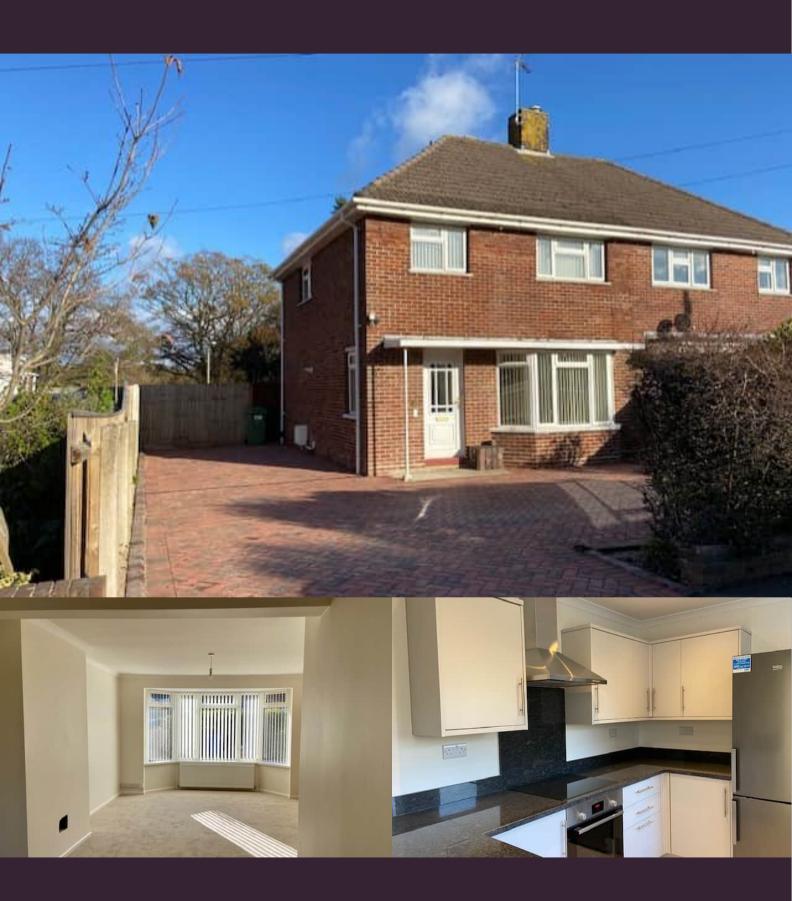

## About this property

This newly refurbished 3 bedroom semi-detached family home is offered with an open plan living/dining room and private garden. Situated in a quiet cul-de-sac location close to local amenities.

Recently refurbished throughout, this property boasts good size living accommodation. Upon entering the house there is a large lounge / dining room with a bay window looking over the front garden and windows looking to the rear garden. From the dining room is the fully fitted kitchen with new cooker and fridge freezer this opens to the secure back garden.

The under stairs area houses the new washing machine and tumble dryer. The stairs lead to 2 large double bedrooms with double wardrobes in each room; the 3rd bedroom is a single with a wardrobe. The new bathroom has a shower over the bath and separate toilet. The driveway will house two cars and leads to the large rear garden through gates. Available October.