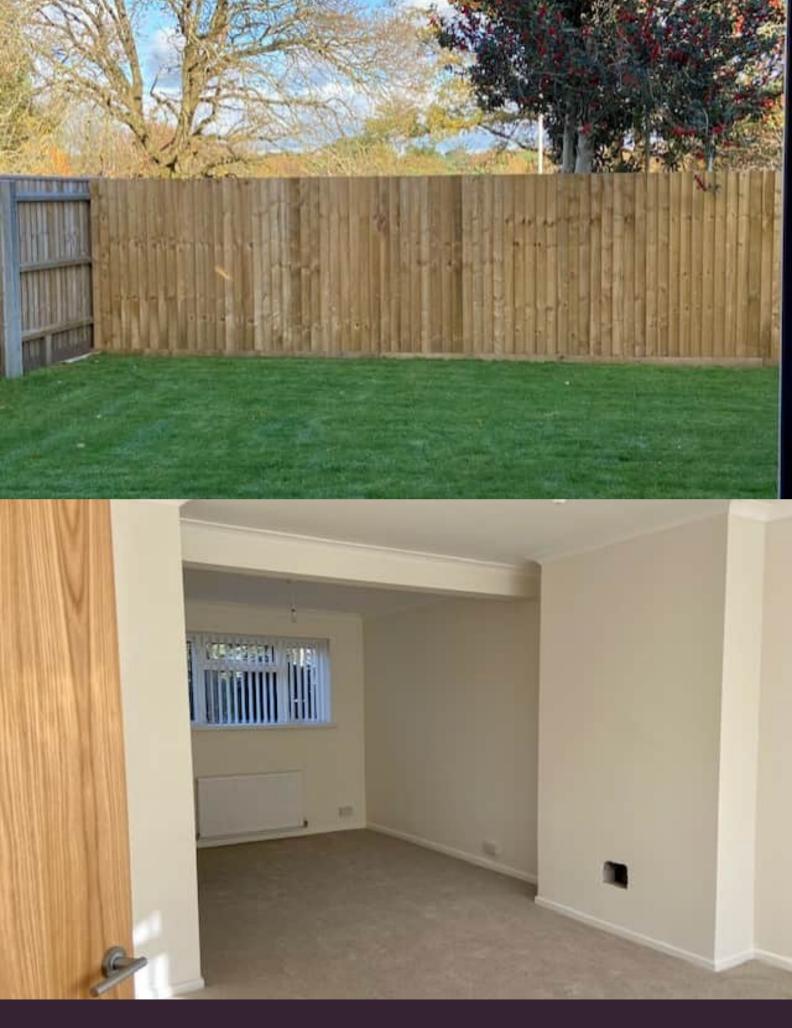

Secure rear garden

Off road parking for several cars

Band C £1820.65

Recently refurbished throughout, this property boasts good size living accommodation. Upon entering the house there is a large lounge / dining room with a bay window looking over the front garden and windows looking to the rear garden. From the dining room is the fully fitted kitchen with new cooker and fridge freezer this opens to the secure back garden.

The under stairs area houses the new washing machine and tumble dryer. The stairs lead to 2 large double bedrooms with double wardrobes in each room; the 3rd bedroom is a single with a wardrobe. The new bathroom has a shower over the bath and separate toilet. The driveway will house two cars and leads to the large rear garden through gates. Available October.