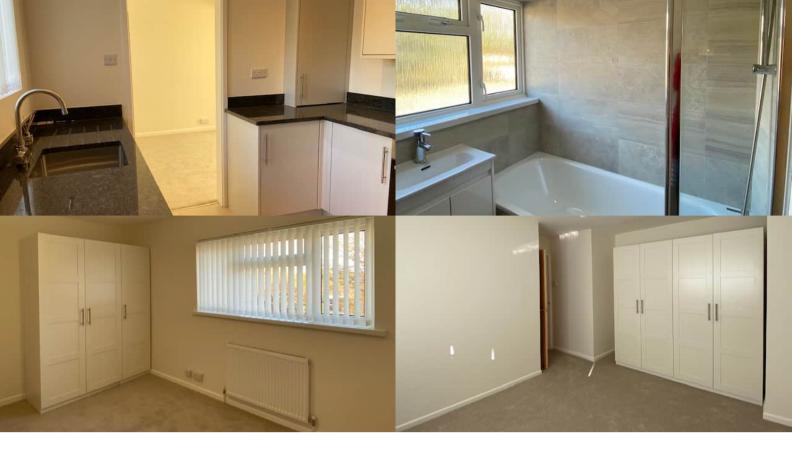

Recently refurbished throughout, this property boasts good size living accommodation. Upon entering the house there is a large lounge / dining room with a bay window looking over the front garden and windows looking to the rear garden. From the dining room is the fully fitted kitchen with new cooker and fridge freezer this opens to the secure back garden.

The under stairs area houses the new washing machine and tumble dryer. The stairs lead to 2 large double bedrooms with double wardrobes in each room; the 3rd bedroom is a single with a wardrobe. The new bathroom has a shower over the bath and separate toilet. The driveway will house two cars and leads to the large rear garden through gates. Available October.