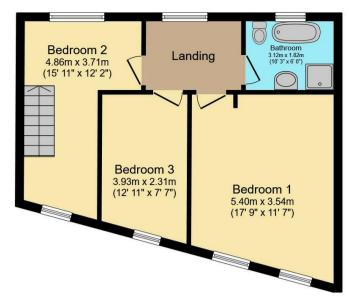

The council tax band is B.

This is a leasehold property with 999 years on the lease from 1869; the ground rent is £16pa but has not been requested for over 20 years.

The interior of this property comprises a spacious living room and fitted kitchen on the ground floor. The first floor consists of 3 bedrooms and the family bathroom. The exterior boasts a large rear yard, perfect for enjoying the summer months.

**Ground Floor** 

**First Floor** 

Total floor area 87.9 sq.m. (946 sq.ft.) approx

This floor plan is for illustrative purposes only. It is not drawn to scale. Any measurements, floor areas (including any total floor area), openings and orientation are approximate. No details are guaranteed, they cannot be relied upon for any purpose and they do not form part of any agreement. No liability is taken for any error, omission or misstatement. A party must rely upon its own inspection(s). Powered by www.focalagent.com