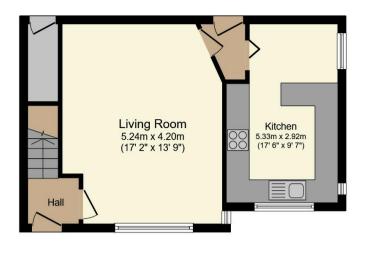

The council tax band is B.

This is a leasehold property with 999 years on the lease from 1869; the ground rent is £16pa but has not been requested for over 20 years.

The interior of this property comprises a spacious living room and fitted kitchen on the ground floor. The first floor consists of 3 bedrooms and the family bathroom. The exterior boasts a large rear yard, perfect for enjoying the summer months.

**Ground Floor** 

**First Floor** 

Total floor area 87.9 sq.m. (946 sq.ft.) approx

This floor plan is for illustrative purposes only. It is not drawn to scale. Any measurements, floor areas (including any total floor area), openings and orientation are approximate. No details are guaranteed, they cannot be relied upon for any purpose and they do not form part of any agreement. No liability is taken for any error, omission or misstatement. A party must rely upon its own inspection(s). Powered by www.focalagent.com