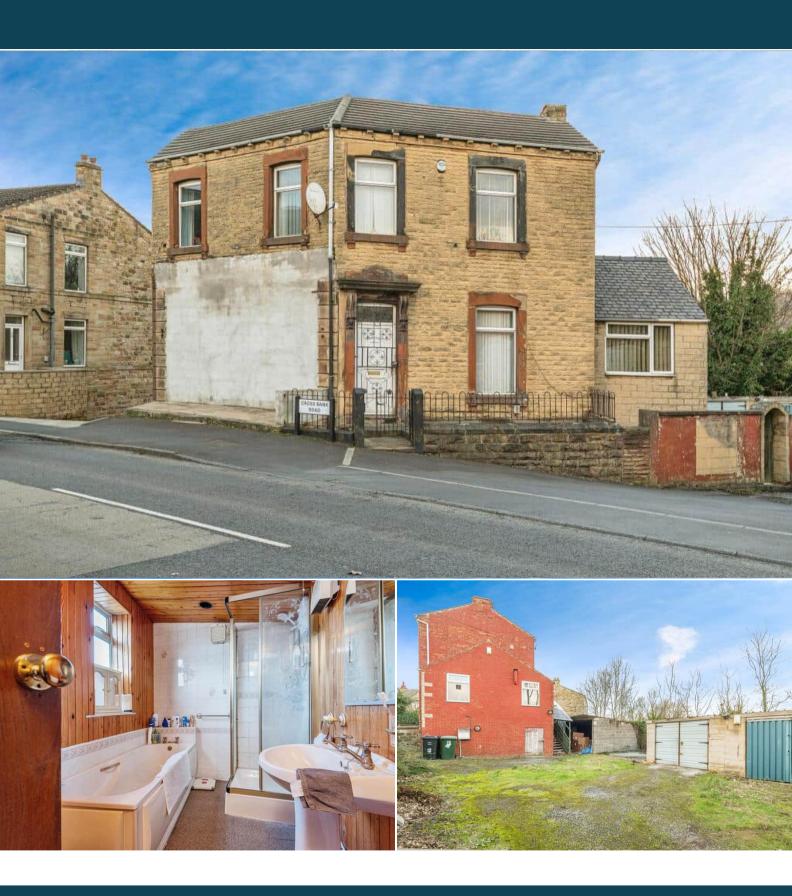

## Cross Bank Road Batley

Bettermove are proud to present this 3 bedroom detached house in Batley available with no forward chain.

The property benefits from double glazing, gas central heating throughout and has off street parking available.

The council tax band is B.

This is a leasehold property with 999 years on the lease from 1869; the ground rent is £16pa but has not been requested for over 20 years.

The interior of this property comprises a spacious living room and fitted kitchen on the ground floor. The first floor consists of 3 bedrooms and the family bathroom. The exterior boasts a large rear yard, perfect for enjoying the summer months.

Located in the popular town of Batley, the property is close to a range of amenities, including shops, supermarkets, restaurants and pubs. Excellent transport connections can be found from the A652, Batley train station and many local bus routes.