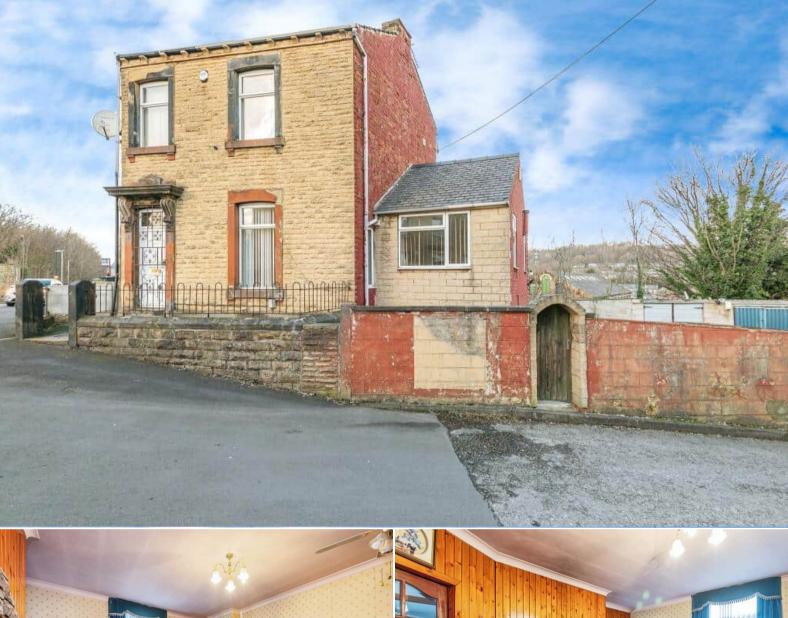

## Cross Bank Road Batley

Bettermove are proud to present this 3 bedroom detached house in Batley available with no forward chain.

The property benefits from double glazing, gas central heating throughout and has off street parking available.

The council tax band is B.

This is a leasehold property with 999 years on the lease from 1869; the ground rent is £16pa but has not been requested for over 20 years.

The interior of this property comprises a spacious living room and fitted kitchen on the ground floor. The first floor consists of 3 bedrooms and the family bathroom. The exterior boasts a large rear yard, perfect for enjoying the summer months.

Located in the popular town of Batley, the property is close to a range of amenities, including shops, supermarkets, restaurants and pubs. Excellent transport connections can be found from the A652, Batley train station and many local bus routes.