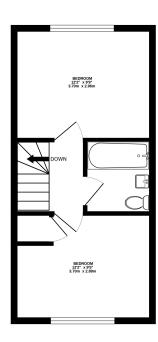

# **Description**

A rare opportunity to purchase an absolutely stunning two-bedroom mews home within a short walk of the highly sought after Farnham town centre. Beautifully presented throughout and stylishly finished to an exceptionally high standard, this is definitely an opportunity not to be missed. On the ground floor there is a lounger/dining room, re-fitted quality kitchen and a newly fitted cloakroom/wc. On the first floor there are 2 double bedrooms, both recently re-carpeted. There is an impressive recently installed modern/sleek style bathroom with matt black contemporary taps and fittings. To the rear of the property is a beautiful low maintenance garden which enjoys a lovely patio with the remainder laid to lawn with a rear gate.

# **Local Authority**

Waverley Band D GROUND FLOOR 311 sq.ft. (28.9 sq.m.) approx

1ST FLOOR 311 sq.ft. (28.9 sq.m.) approx.

TOTAL FLOOR AREA: 622 sight. (57.7 sight) approx.

Whits every attempt has been made to ensure the accuracy of the floorigan contained here, measurement of doors, various, norms and any other items are approximate earl no responsibility is taken for any error omission or mis-advenent. This pelies for floorigant purchasers only and should be used as such by any prospective purchasers. This services, system for flooring containing on the flooring containing the properties of the services of