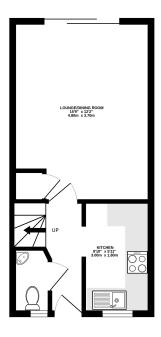

# **Description**

A rare opportunity to purchase an absolutely stunning two-bedroom mews home within a short walk of the highly sought after Farnham town centre. Beautifully presented throughout and stylishly finished to an exceptionally high standard, this is definitely an opportunity not to be missed. On the ground floor there is a lounger/dining room, re-fitted quality kitchen and a newly fitted cloakroom/wc. On the first floor there are 2 double bedrooms, both recently re-carpeted. There is an impressive recently installed modern/sleek style bathroom with matt black contemporary taps and fittings. To the rear of the property is a beautiful low maintenance garden which enjoys a lovely patio with the remainder laid to lawn with a rear gate.

# **Local Authority**

Waverley Band D GROUND FLOOR 311 sq.ft. (28.9 sq.m.) approx

1ST FLOOR 311 sq.ft. (28.9 sq.m.) approx.

TOTAL FLOOR AREA: 622 sight. (57.7 sight) approx.

Whits every attempt has been made to ensure the accuracy of the floorigan contained here, measurement of doors, various, norms and any other items are approximate earl no responsibility is taken for any error omission or mis-advenent. This pelies for floorigant purchasers only and should be used as such by any prospective purchasers. This services, system for flooring containing on the flooring containing the properties of the services of