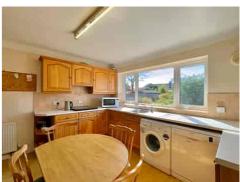

Upon arrival, embrace the bright ambience of the THROUGH LOUNGE DINING ROOM, with patio doors seamlessly blending indoor and outdoor living. The SPACIOUS KITCHEN, overlooking the rear garden, sets a picturesque scene for culinary pursuits, while a GROUND FLOOR WC enhances everyday convenience.