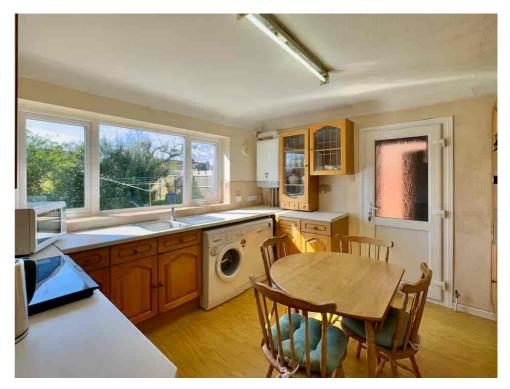

Upon arrival, embrace the bright ambience of the THROUGH LOUNGE DINING ROOM, with patio doors seamlessly blending indoor and outdoor living. The SPACIOUS KITCHEN, overlooking the rear garden, sets a picturesque scene for culinary pursuits, while a GROUND FLOOR WC enhances everyday convenience.