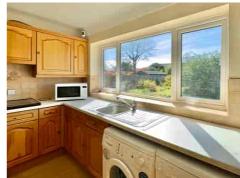

Upon arrival, embrace the bright ambience of the THROUGH LOUNGE DINING ROOM, with patio doors seamlessly blending indoor and outdoor living. The SPACIOUS KITCHEN, overlooking the rear garden, sets a picturesque scene for culinary pursuits, while a GROUND FLOOR WC enhances everyday convenience.