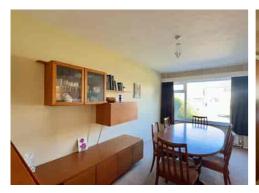

Upon arrival, embrace the bright ambience of the THROUGH LOUNGE DINING ROOM, with patio doors seamlessly blending indoor and outdoor living. The SPACIOUS KITCHEN, overlooking the rear garden, sets a picturesque scene for culinary pursuits, while a GROUND FLOOR WC enhances everyday convenience.