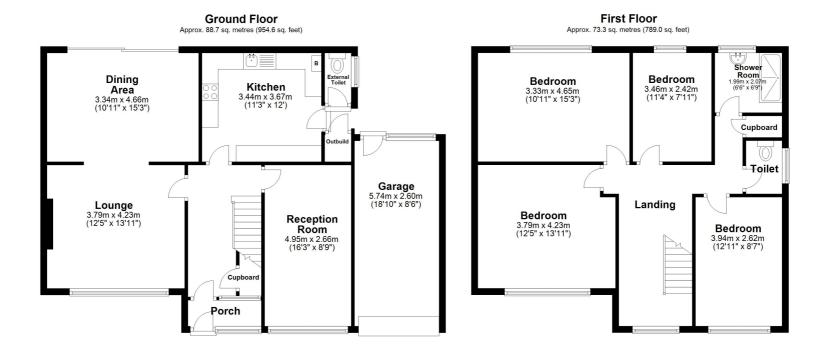

Upon arrival, embrace the bright ambience of the THROUGH LOUNGE DINING ROOM, with patio doors seamlessly blending indoor and outdoor living. The SPACIOUS KITCHEN, overlooking the rear garden, sets a picturesque scene for culinary pursuits, while a GROUND FLOOR WC enhances everyday convenience.

Ascending to the first floor, discover FOUR GENEROUSLY PROPORTIONED BEDROOMS alongside a SHOWER ROOM and separate WC, ensuring ample accommodation for every member of the household.

Outside, a FRONT GARDEN with lawn and paved drive leads to the GARAGE, while the BIG SOUTH-FACING REAR GARDEN provides the ideal space for energetic children and pets or keen gardeners.

Reach out to arrange a viewing at 01704 516 626.

9 The Beacons School Lane, Formby, L37 3LN | t: 01704 516 626 | email: hello@stephaniemacnab.co.uk

Total area: approx. 162.0 sq. metres (1743.6 sq. feet)