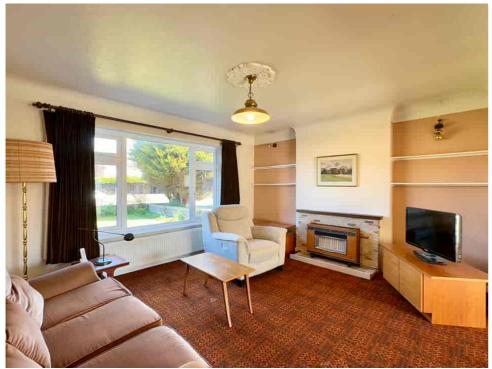

Upon arrival, embrace the bright ambience of the THROUGH LOUNGE DINING ROOM, with patio doors seamlessly blending indoor and outdoor living. The SPACIOUS KITCHEN, overlooking the rear garden, sets a picturesque scene for culinary pursuits, while a GROUND FLOOR WC enhances everyday convenience.