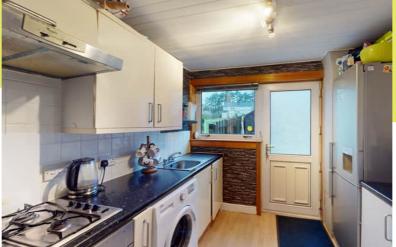

The front door opens into a hallway, leading into the living and dining room on the right. Spanning the entire depth of the property and lit by dual-aspect windows, the room offers plenty of space for both lounge and dining furniture and benefits from direct access to the kitchen. Here. vou will find wall and base cabinets. spacious worktops, and splashback tiling, as well as an integrated oven, hob, and extractor hood. Provision is also made for freestanding undercounter and appliances, and the kitchen is completed by garden access. On the first floor, a landing (with storage) leads to three bedrooms and a bathroom. The bedrooms all offer plenty of space for freestanding furniture and are accompanied by built-in storage. The bathroom comprises a bath with an overhead shower, a pedestal basin, and a WC. Gas central heating and double glazing ensure year-round comfort and efficiency. Externally, the house is flanked by gardens to the front and rear. The front garden features neat lawns, whilst the rear has a lawn, a patio, and two sheds. Unrestricted on-street parking is available close by.