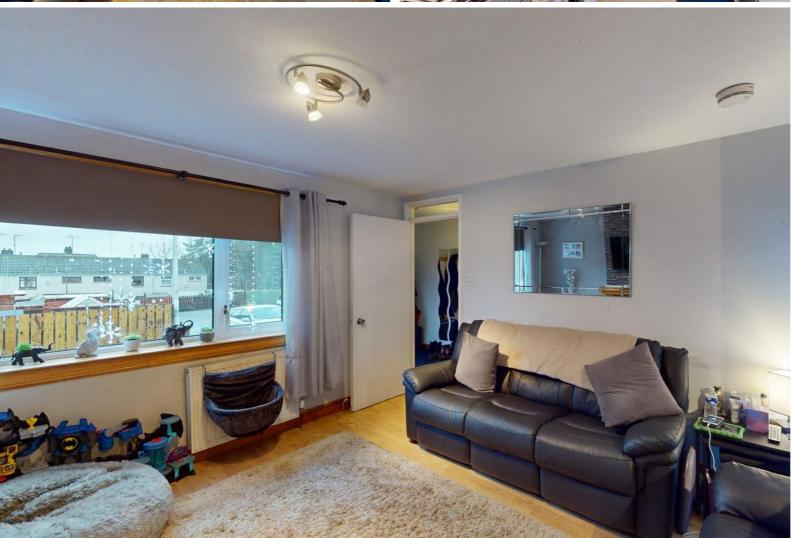

The front door opens into a hallway, leading into the living and dining room on the right. Spanning the entire depth of the property and lit by dual-aspect windows, the room offers plenty of space for both lounge and dining furniture and benefits from direct access to the kitchen. Here. vou will find wall and base cabinets. spacious worktops, and splashback tiling, as well as an integrated oven, hob, and extractor hood. Provision is also made for freestanding undercounter and appliances, and the kitchen is completed by garden access. On the first floor, a landing (with storage) leads to three bedrooms and a bathroom. The bedrooms all offer plenty of space for freestanding furniture and are accompanied by built-in storage. The bathroom comprises a bath with an overhead shower, a pedestal basin, and a WC. Gas central heating and double glazing ensure year-round comfort and efficiency. Externally, the house is flanked by gardens to the front and rear. The front garden features neat lawns, whilst the rear has a lawn, a patio, and two sheds. Unrestricted on-street parking is available close by.