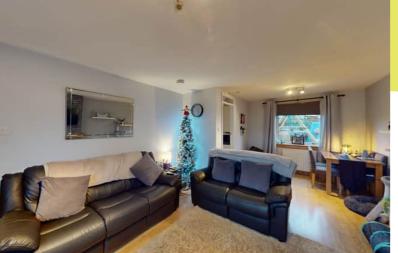

The front door opens into a hallway, leading into the living and dining room on the right. Spanning the entire depth of the property and lit by dual-aspect windows, the room offers plenty of space for both lounge and dining furniture and benefits from direct access to the kitchen. Here. vou will find wall and base cabinets. spacious worktops, and splashback tiling, as well as an integrated oven, hob, and extractor hood. Provision is also made for freestanding undercounter and appliances, and the kitchen is completed by garden access. On the first floor, a landing (with storage) leads to three bedrooms and a bathroom. The bedrooms all offer plenty of space for freestanding furniture and are accompanied by built-in storage. The bathroom comprises a bath with an overhead shower, a pedestal basin, and a WC. Gas central heating and double glazing ensure year-round comfort and efficiency. Externally, the house is flanked by gardens to the front and rear. The front garden features neat lawns, whilst the rear has a lawn, a patio, and two sheds. Unrestricted on-street parking is available close by.