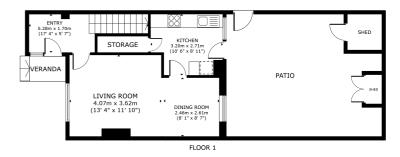

The front door opens into a hallway, leading into the living and dining room on the right. Spanning the entire depth of the property and lit by dual-aspect windows, the room offers plenty of space for both lounge and dining furniture and benefits from direct access to the kitchen. Here. vou will find wall and base cabinets. spacious worktops, and splashback tiling, as well as an integrated oven, hob, and extractor hood. Provision is also made for freestanding undercounter and appliances, and the kitchen is completed by garden access. On the first floor, a landing (with storage) leads to three bedrooms and a bathroom. The bedrooms all offer plenty of space for freestanding furniture and are accompanied by built-in storage. The bathroom comprises a bath with an overhead shower, a pedestal basin, and a WC. Gas central heating and double glazing ensure year-round comfort and efficiency. Externally, the house is flanked by gardens to the front and rear. The front garden features neat lawns, whilst the rear has a lawn, a patio, and two sheds. Unrestricted on-street parking is available close by.