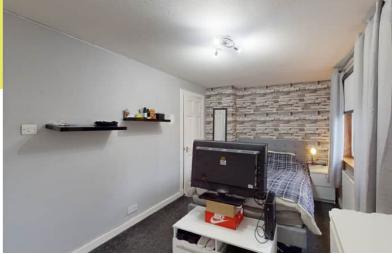

The front door opens into a hallway, leading into the living and dining room on the right. Spanning the entire depth of the property and lit by dual-aspect windows, the room offers plenty of space for both lounge and dining furniture and benefits from direct access to the kitchen. Here. vou will find wall and base cabinets. spacious worktops, and splashback tiling, as well as an integrated oven, hob, and extractor hood. Provision is also made for freestanding undercounter and appliances, and the kitchen is completed by garden access. On the first floor, a landing (with storage) leads to three bedrooms and a bathroom. The bedrooms all offer plenty of space for freestanding furniture and are accompanied by built-in storage. The bathroom comprises a bath with an overhead shower, a pedestal basin, and a WC. Gas central heating and double glazing ensure year-round comfort and efficiency. Externally, the house is flanked by gardens to the front and rear. The front garden features neat lawns, whilst the rear has a lawn, a patio, and two sheds. Unrestricted on-street parking is available close by.