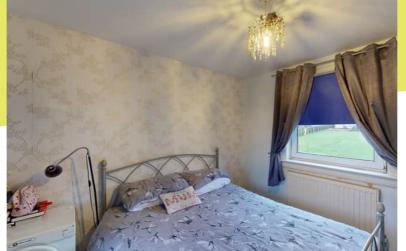

The front door opens into a hallway, leading into the living and dining room on the right. Spanning the entire depth of the property and lit by dual-aspect windows, the room offers plenty of space for both lounge and dining furniture and benefits from direct access to the kitchen. Here. vou will find wall and base cabinets. spacious worktops, and splashback tiling, as well as an integrated oven, hob, and extractor hood. Provision is also made for freestanding undercounter and appliances, and the kitchen is completed by garden access. On the first floor, a landing (with storage) leads to three bedrooms and a bathroom. The bedrooms all offer plenty of space for freestanding furniture and are accompanied by built-in storage. The bathroom comprises a bath with an overhead shower, a pedestal basin, and a WC. Gas central heating and double glazing ensure year-round comfort and efficiency. Externally, the house is flanked by gardens to the front and rear. The front garden features neat lawns, whilst the rear has a lawn, a patio, and two sheds. Unrestricted on-street parking is available close by.