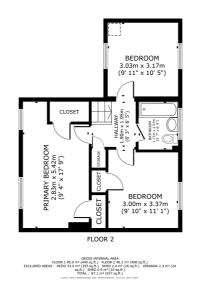

The front door opens into a hallway, leading into the living and dining room on the right. Spanning the entire depth of the property and lit by dual-aspect windows, the room offers plenty of space for both lounge and dining furniture and benefits from direct access to the kitchen. Here. vou will find wall and base cabinets. spacious worktops, and splashback tiling, as well as an integrated oven, hob, and extractor hood. Provision is also made for freestanding undercounter and appliances, and the kitchen is completed by garden access. On the first floor, a landing (with storage) leads to three bedrooms and a bathroom. The bedrooms all offer plenty of space for freestanding furniture and are accompanied by built-in storage. The bathroom comprises a bath with an overhead shower, a pedestal basin, and a WC. Gas central heating and double glazing ensure year-round comfort and efficiency. Externally, the house is flanked by gardens to the front and rear. The front garden features neat lawns, whilst the rear has a lawn, a patio, and two sheds. Unrestricted on-street parking is available close by.