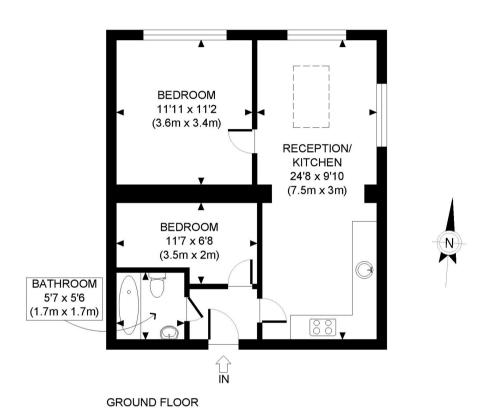

173 West End Lane West Hampstead London NW6 2LY

020 7624 4443

info@jaffeproperties.co.uk

w www.jaffeproperties.co.uk

APPROX. GROSS INTERNAL FLOOR AREA: 528 SQ FT/ 49 SQM

GROSS INTERNAL FLOOR AREA 528 SQ FT

## PROPERTY PHOTO PLANS.co.uk

Whilst every attempt has been made to ensure the accuracy of the floor plan contained here, measurements of the doors, windows, rooms and any other items are approximate and no responsibility is taken for any errors, omissions, or miss-statement. This plan is for illustrative purposes only and should be used as such by any prospective client. The services, systems ad appliances shown have not been tested and no guarantee as to the operability or efficiency can be given.