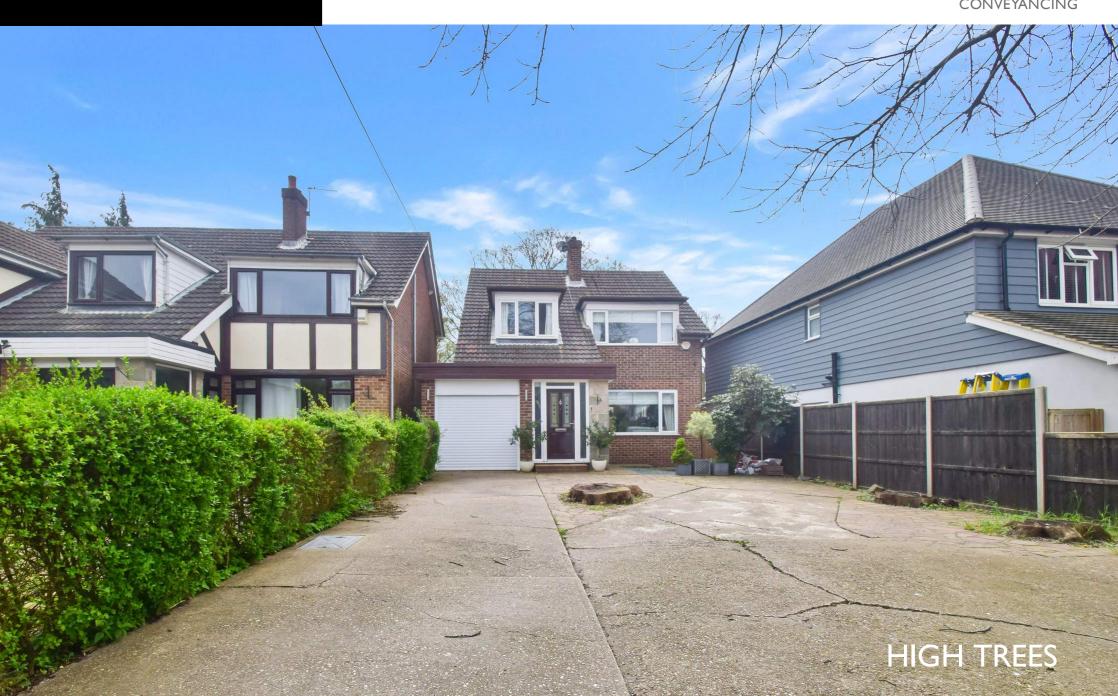

# Guide Price £550,000 Freehold

## THE PROPERTY

Guide Price £550,000 - £600,000. Enjoying a fantastic Hempstead location, "High Trees" is a detached four bedroom family home, which is afforded a degree of extra privacy due to the expansive driveway and its set back position. Beautifully presented throughout, the accommodation offers a great size through lounge/diner with a cosy open fire, sunny conservatory, well-appointed kitchen, downstairs W/C and a modern family bathroom and four spacious double bedrooms on the first floor, all the living space you would expect from a home of this size. The outside space is equally impressive with a fabulous south facing rear garden with raised planters, natural and artificial lawn, brick built shed with power supply and huge patio area, which makes an ideal entertaining/dining space. The current vendors have converted the garage into a beauty room, that has its own access, power, and water supply. Well, located for a variety of schools and open spaces such as Capstone Country Park and the Darland Banks, and within reach of Hempstead Valley with its variety of restaurants and shops, and handy access to the M2 this property ticks all the boxes and is a must see, so call Greyfox Sales and Lettings to book your viewing now.