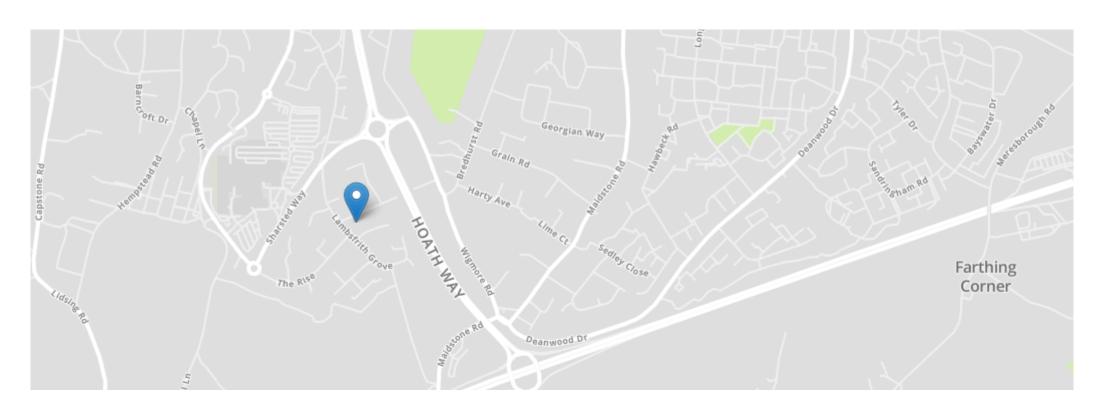

## SITUATION

Hempstead Valley is located to the south of Gillingham and Rainham with excellent vehicular links to the M20/M25 and is within reach of Ebbsfleet and Ashford International. There are local railway services at Rainham and Gillingham. Many amenities are available at Hempstead Valley shopping centre. Capstone Country Park and the ski centre are also nearby.

# **DIRECTIONS**

At M2 junction 4, take the A278 exit to Gillingham, Continue on Hoath Way/A278. At Gillingham Interchange, take the 2nd exit onto Hoath Way/A278. At the roundabout, take the 1st exit onto Sharsted Way, At the roundabout, take the 1st exit onto The Rise, Turn left onto Lambsfrith Grove, Turn right onto Houghton Ave