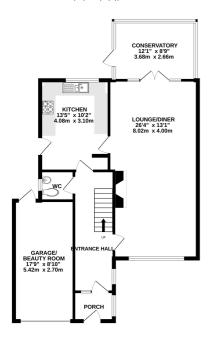

Garage

 $17' 9" \times 8' 10" (5.41m \times 2.69m)$ 

#### **Porch**

 $6' 7" \times 5' 0" (2.01m \times 1.52m)$ 

# Lounge/Diner

26' 4" × 13' 1" (8.03m × 3.99m)

## Kitchen

 $13' 5" \times 10' 2" (4.09m \times 3.10m)$ 

#### Conservatory

12' 1" x 8' 9" (3.68m x 2.67m)