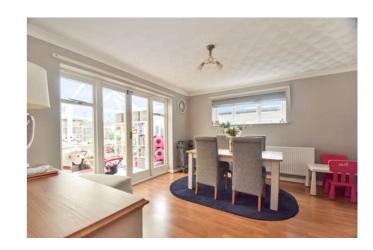

# Lounge/Diner

26' 4" × 13' 1" (8.03m × 3.99m)

#### Conservatory

12' 1" x 8' 9" (3.68m x 2.67m)