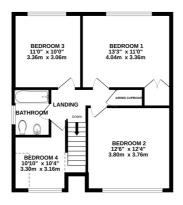

## **Bathroom**

6' II" x 6' 0" (2. I I m x 1.83m)

#### Bedroom I

 $13' 3" \times 11' 0" (4.04m \times 3.35m)$ 

#### **Bedroom 2**

 $12' 6" \times 12' 4" (3.81m \times 3.76m)$ 

#### **Bedroom 3**

 $11'0" \times 10'0" (3.35m \times 3.05m)$ 

#### **Bedroom 4**

 $10' \ 10'' \times 10' \ 4'' \ (3.30m \times 3.15m)$ 

PRESTIGE HOMES
NEW HOMES
OVERSEAS
SALES
MORTGAGES
CONVEYANCING

HIGH TREES, 24 HOUGHTON AVENUE, HEMPSTEAD, GILLINGHAM, KENT, ME7 3RY