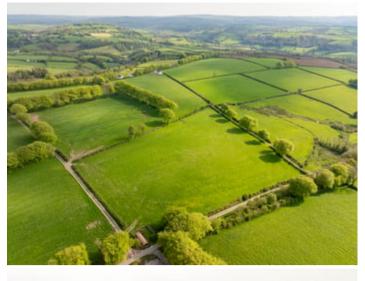

\*\*High quality valuable parcel of agricultural land extending to some 72.6 acres or thereabouts with an option to purchase the original homestead including 6 acres\*\*Situated on the fringes of the Teifi Valley\*\*Being a highly productive grassland area in West Wales \*\* Split into 10 different enclosures accessed from a private lane off the adjoining county road\*\*Road frontage onto council road \*\* Easy lay to pasture with adequate natural shelter \*\* Good clean land with potential for long term alternative use \*\* Suitable for agricultural smallholding or leisure uses (stc.)\* Immediately adjacent to the village and boundary \*\* Outstanding countryside views \*\* Nearby water connections \*\*

## THE LAND

Contained by mature hedgerows and stockproof fencing to all boundaries with water in some of the fields.

A quality parcel of some 72.6 acres of meadow land and grazing with highly productive sileage fields accessed from a track and enjoying council road frontage.

The farming land is generally spread across some 10 enclosures with mature trees providing excellent shelter in places.

The land is bound on 2 sides by the adjoining council road and we believe has potential for alternative use for those seeking alternative leisure use, potential development of diversification and conservation projects (stc.).