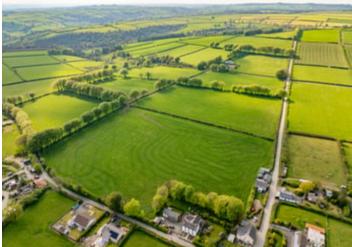

# LOCATION

The land is situated on the fringes of the rural village of Maesymeillion, lying some 3 miles from the market town of Llandysul. Residents rely on nearby Llandysul for their day to day needs including community primary and secondary school, mini-supermarket, petrol station, post office, places of worship, doctors surgery, leisure facilities and good public transport connectivity. The larger town of Carmarthen and the M4 is some 30 minutes drive from the property. The Cardigan Bay coastline at New Quay is some 15 minutes from the property.

## THE LAND

Contained by mature hedgerows and stockproof fencing to all boundaries with water in some of the fields.

A quality parcel of some 72.6 acres of meadow land and grazing with highly productive sileage fields accessed from a track and enjoying council road frontage.

The farming land is generally spread across some 10 enclosures with mature trees providing excellent shelter in places.

The land is bound on 2 sides by the adjoining council road and we believe has potential for alternative use for those seeking alternative leisure use, potential development of diversification and conservation projects (stc.).