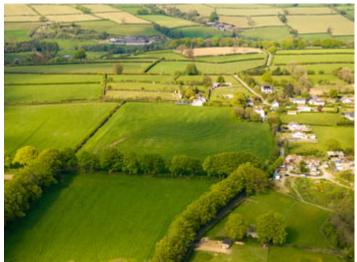

# LOCATION

The land is situated on the fringes of the rural village of Maesymeillion, lying some 3 miles from the market town of Llandysul. Residents rely on nearby Llandysul for their day to day needs including community primary and secondary school, mini-supermarket, petrol station, post office, places of worship, doctors surgery, leisure facilities and good public transport connectivity. The larger town of Carmarthen and the M4 is some 30 minutes drive from the property. The Cardigan Bay coastline at New Quay is some 15 minutes from the property.

## THE LAND

Contained by mature hedgerows and stockproof fencing to all boundaries with water in some of the fields.

A quality parcel of some 72.6 acres of meadow land and grazing with highly productive sileage fields accessed from a track and enjoying council road frontage.

The farming land is generally spread across some 10 enclosures with mature trees providing excellent shelter in places.

The land is bound on 2 sides by the adjoining council road and we believe has potential for alternative use for those seeking alternative leisure use, potential development of diversification and conservation projects (stc.).