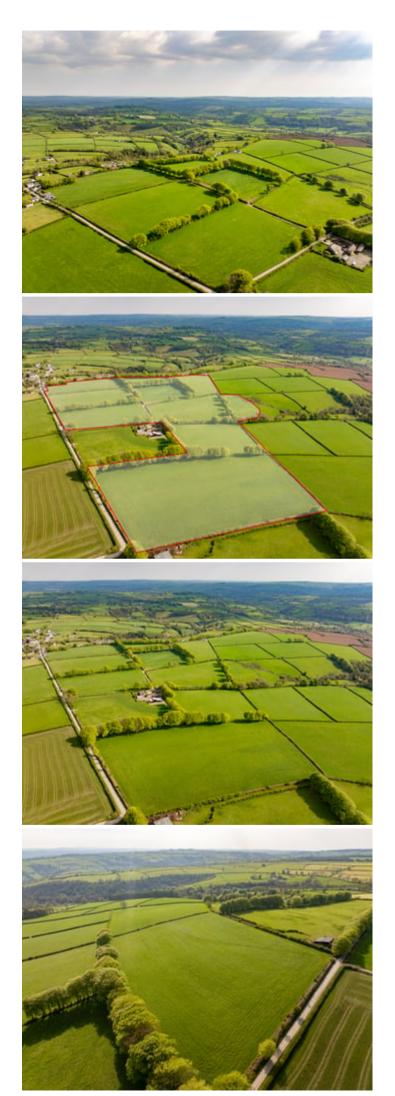

## THE LAND

Contained by mature hedgerows and stockproof fencing to all boundaries with water in some of the fields.

A quality parcel of some 72.6 acres of meadow land and grazing with highly productive sileage fields accessed from a track and enjoying council road frontage.

The farming land is generally spread across some 10 enclosures with mature trees providing excellent shelter in places.

The land is bound on 2 sides by the adjoining council road and we believe has potential for alternative use for those seeking alternative leisure use, potential development of diversification and conservation projects (stc.).