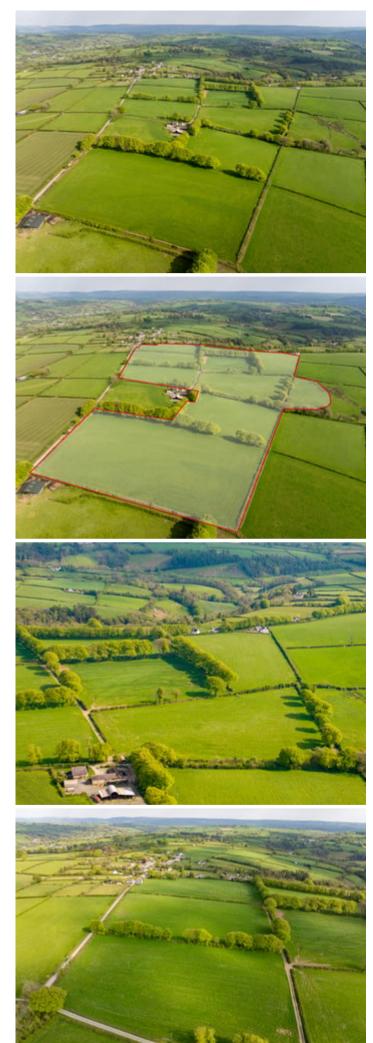

\*\*High quality valuable parcel of agricultural land extending to some 72.6 acres or thereabouts with an option to purchase the original homestead including 6 acres\*\*Situated on the fringes of the Teifi Valley\*\*Being a highly productive grassland area in West Wales \*\* Split into 10 different enclosures accessed from a private lane off the adjoining county road\*\*Road frontage onto council road \*\* Easy lay to pasture with adequate natural shelter \*\* Good clean land with potential for long term alternative use \*\* Suitable for agricultural smallholding or leisure uses (stc.)\* Immediately adjacent to the village and boundary \*\* Outstanding countryside views \*\* Nearby water connections \*\*

## THE LAND

Contained by mature hedgerows and stockproof fencing to all boundaries with water in some of the fields.

A quality parcel of some 72.6 acres of meadow land and grazing with highly productive sileage fields accessed from a track and enjoying council road frontage.

The farming land is generally spread across some 10 enclosures with mature trees providing excellent shelter in places.

The land is bound on 2 sides by the adjoining council road and we believe has potential for alternative use for those seeking alternative leisure use, potential development of diversification and conservation projects (stc.).