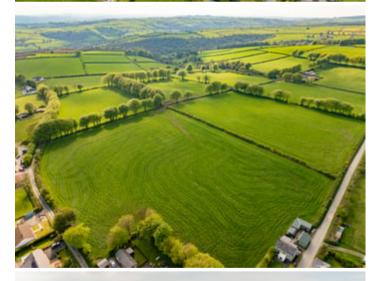

# LOCATION

The land is situated on the fringes of the rural village of Maesymeillion, lying some 3 miles from the market town of Llandysul. Residents rely on nearby Llandysul for their day to day needs including community primary and secondary school, mini-supermarket, petrol station, post office, places of worship, doctors surgery, leisure facilities and good public transport connectivity. The larger town of Carmarthen and the M4 is some 30 minutes drive from the property. The Cardigan Bay coastline at New Quay is some 15 minutes from the property.

## THE LAND

Contained by mature hedgerows and stockproof fencing to all boundaries with water in some of the fields.

A quality parcel of some 72.6 acres of meadow land and grazing with highly productive sileage fields accessed from a track and enjoying council road frontage.

The farming land is generally spread across some 10 enclosures with mature trees providing excellent shelter in places.

The land is bound on 2 sides by the adjoining council road and we believe has potential for alternative use for those seeking alternative leisure use, potential development of diversification and conservation projects (stc.).