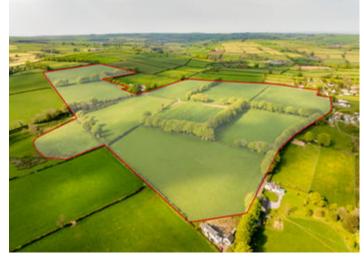

Estate Agents | Property Advisers Local knowledge, National coverage

FOR SALE BY INFORMAL TENDER. 72.6 acres of highly productive grassland. Maesymeillion. Nr. Llandysul. West Wales.

Land at Coedmor, Maesymeillion, Llandysul, Ceredigion. SA44 4NL. £650,000 Guide Price A/5280/RD

\*\*High quality valuable parcel of agricultural land extending to some 72.6 acres or thereabouts with an option to purchase the original homestead including 6 acres\*\*Situated on the fringes of the Teifi Valley\*\*Being a highly productive grassland area in West Wales \*\* Split into 10 different enclosures accessed from a private lane off the adjoining county road\*\*Road frontage onto council road \*\* Easy lay to pasture with adequate natural shelter \*\* Good clean land with potential for long term alternative use \*\* Suitable for agricultural smallholding or leisure uses (stc.)\* Immediately adjacent to the village and boundary \*\* Outstanding countryside views \*\* Nearby water connections \*\*

## THE LAND

Contained by mature hedgerows and stockproof fencing to all boundaries with water in some of the fields.

A quality parcel of some 72.6 acres of meadow land and grazing with highly productive sileage fields accessed from a track and enjoying council road frontage.

The farming land is generally spread across some 10 enclosures with mature trees providing excellent shelter in places.

The land is bound on 2 sides by the adjoining council road and we believe has potential for alternative use for those seeking alternative leisure use, potential development of diversification and conservation projects (stc.).