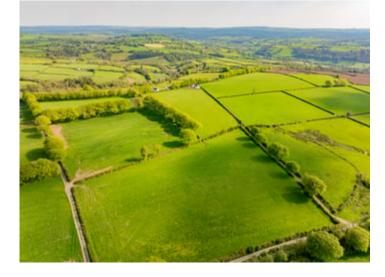

# LOCATION

The land is situated on the fringes of the rural village of Maesymeillion, lying some 3 miles from the market town of Llandysul. Residents rely on nearby Llandysul for their day to day needs including community primary and secondary school, mini-supermarket, petrol station, post office, places of worship, doctors surgery, leisure facilities and good public transport connectivity. The larger town of Carmarthen and the M4 is some 30 minutes drive from the property. The Cardigan Bay coastline at New Quay is some 15 minutes from the property.

## THE LAND

Contained by mature hedgerows and stockproof fencing to all boundaries with water in some of the fields.

A quality parcel of some 72.6 acres of meadow land and grazing with highly productive sileage fields accessed from a track and enjoying council road frontage.

The land is well farmed being in a particularly convenient location and would be a valuable add-on to any agricultural business enterprise.

The land is generally south facing, being elevated in places with a gradual slope.