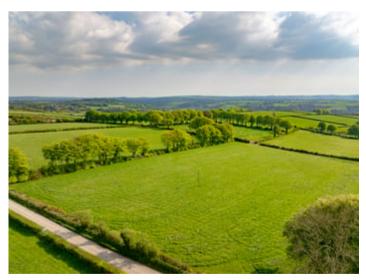

## THE LAND

Contained by mature hedgerows and stockproof fencing to all boundaries with water in some of the fields.

A quality parcel of some 72.6 acres of meadow land and grazing with highly productive sileage fields accessed from a track and enjoying council road frontage.

The land is well farmed being in a particularly convenient location and would be a valuable add-on to any agricultural business enterprise.

The land is generally south facing, being elevated in places with a gradual slope.