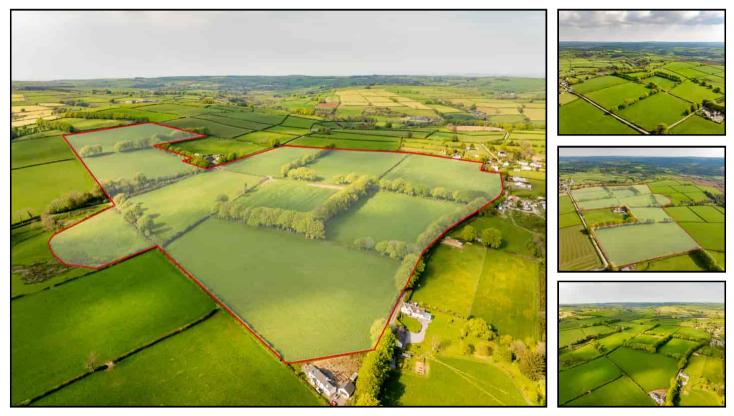

\*\*High quality valuable parcel of agricultural land extending to some 72.6 acres or thereabouts with an option to purchase the original homestead including 6 acres\*\*Situated on the fringes of the Teifi Valley\*\*Being a highly productive grassland area in West Wales \*\* Split into 10 different enclosures accessed from a private lane off the adjoining county road\*\*Road frontage onto council road \*\* Easy lay to pasture with adequate natural shelter \*\* Good clean land with potential for long term alternative use \*\* Suitable for agricultural smallholding or leisure uses (stc.)\* Immediately adjacent to the village and boundary \*\* Outstanding countryside views \*\* Nearby water connections \*\*

## THE LAND

Contained by mature hedgerows and stockproof fencing to all boundaries with water in some of the fields.

A quality parcel of some 72.6 acres of meadow land and grazing with highly productive sileage fields accessed from a track and enjoying council road frontage.

The farming land is generally spread across some 10 enclosures with mature trees providing excellent shelter in places.

The land is bound on 2 sides by the adjoining council road and we believe has potential for alternative use for those seeking alternative leisure use, potential development of diversification and conservation projects (stc.).