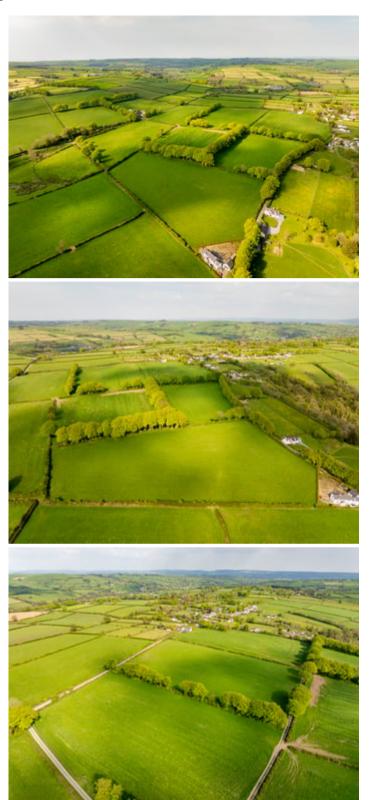

## THE LAND

Contained by mature hedgerows and stockproof fencing to all boundaries with water in some of the fields.

A quality parcel of some 72.6 acres of meadow land and grazing with highly productive sileage fields accessed from a track and enjoying council road frontage.

The land is well farmed being in a particularly convenient location and would be a valuable add-on to any agricultural business enterprise.

The land is generally south facing, being elevated in places with a gradual slope.

The farming land is generally spread across some 10 enclosures with mature trees providing excellent shelter in places.

The land is bound on 2 sides by the adjoining council road and we believe has potential for alternative use for those seeking alternative leisure use, potential development of diversification and conservation projects (stc.).