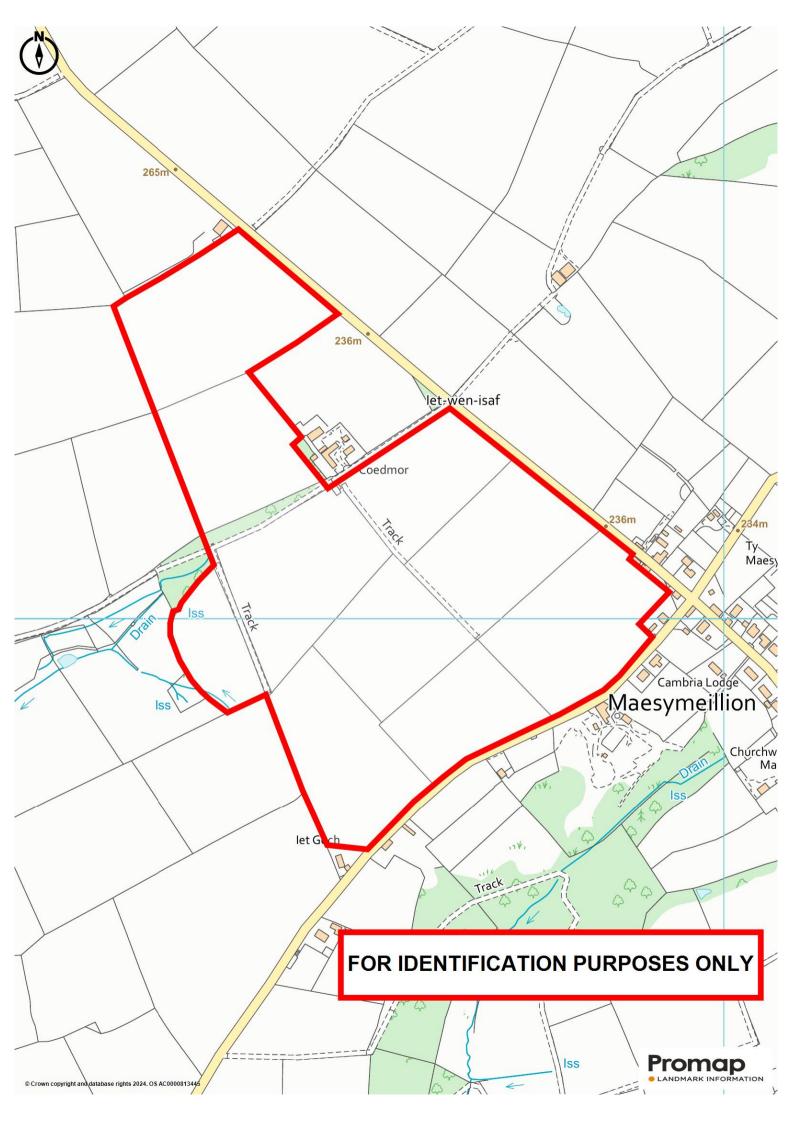

# LOCATION

The land is situated on the fringes of the rural village of Maesymeillion, lying some 3 miles from the market town of Llandysul. Residents rely on nearby Llandysul for their day to day needs including community primary and secondary school, mini-supermarket, petrol station, post office, places of worship, doctors surgery, leisure facilities and good public transport connectivity. The larger town of Carmarthen and the M4 is some 30 minutes drive from the property. The Cardigan Bay coastline at New Quay is some 15 minutes from the property.

## THE LAND

Contained by mature hedgerows and stockproof fencing to all boundaries with water in some of the fields.

A quality parcel of some 72.6 acres of meadow land and grazing with highly productive sileage fields accessed from a track and enjoying council road frontage.

The land is well farmed being in a particularly convenient location and would be a valuable add-on to any agricultural business enterprise.

The land is generally south facing, being elevated in places with a gradual slope.

The farming land is generally spread across some 10 enclosures with mature trees providing excellent shelter in places.

The land is bound on 2 sides by the adjoining council road and we believe has potential for alternative use for those seeking alternative leisure use, potential development of diversification and conservation projects (stc.).

#### Directions

From Maesymeillion crossroads head north signposted Synod Inn and the entrance to Coedmor is some 500 yards on the left hand side as identified by the Agents for sale board.

> For further information or to arrange a viewing on this beautiful property, contact us: