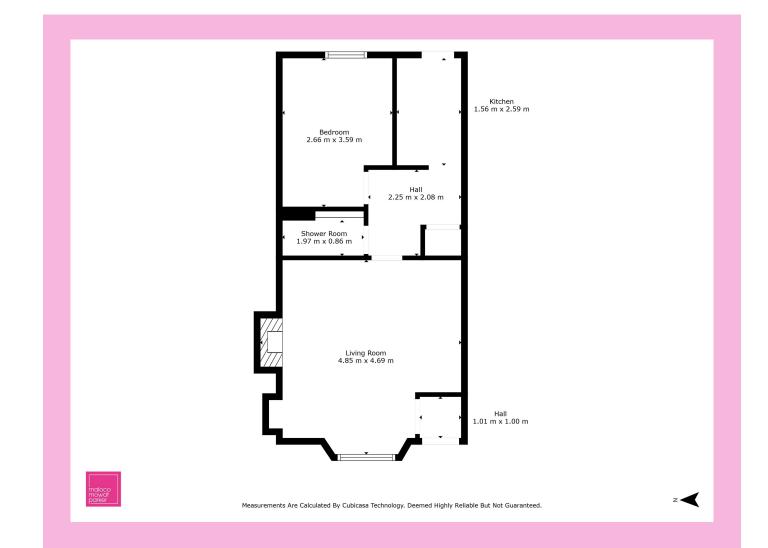

| Living Room | 4.85 m x 4.69 m / 15'11" x 15'5" |
|-------------|----------------------------------|
| Kitchen     | 2.59 m x 1.56 m / 8'6" x 5'1"    |
| Bedroom 1   | 3.59 m x 2.66 m / 11'9" x 8'9"   |
| Shower Room | 1.97 m x 0.86 m / 6'6" x 2'10"   |