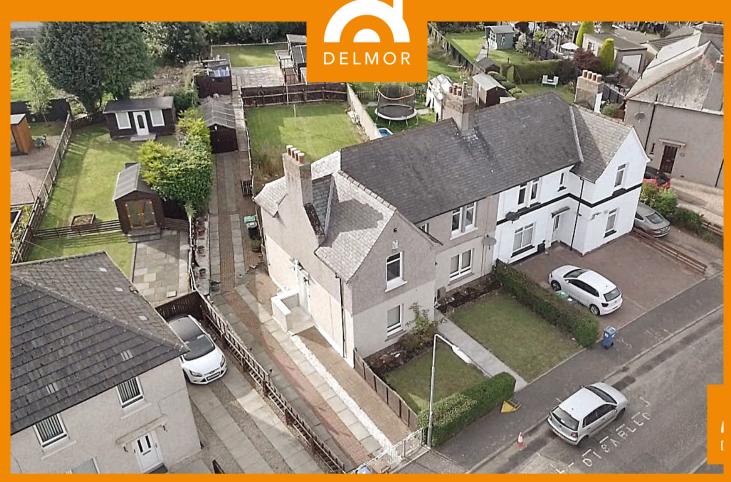

69 Omar Crescent, Buckhaven, Leven, Fife, KY8 1DS

Offers Over £84,950

## **PROPERTY DETAILS**

An tastefully appointed UPPER FLAT, located within a popular sought after area and in move in condition, accommodation comprises: Internal staircase, Hall, well presented lounge, remodelled breakfasting kitchen, superb redesigned bathroom with roll top bath and shower plus two excellent sized double bedrooms with wall to wall wardrobes. Floored attic, generous well kept gardens with summer house, GARAGE and expansive drive. A FABULOUS FAMILY HOME awaits you.

## **KEY FEATURES**

- A TASTEFULLY APPOINTED UPPER FLAT
- Generous well maintained gardens with summerhouse, GARAGE and expansive DRIVE
- Remodelled Breakfasting kitchen
- Well appointed Lounge
- Redesigned bathroom with roll top bath and shower.
- Two excellent sized double bedrooms, both with wall to wall wardrobes. Floored attic
- Quality double glazing, Gas central heating
- An Ideal FIRST TIME BUY in MOVE IN CONDITION