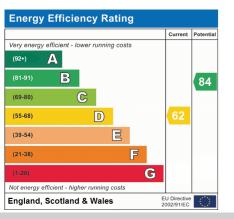

GROUND FLOOR 576 sq.ft. (53.5 sq.m.) approx. 1ST FLOOR 495 sq.ft. (46.0 sq.m.) approx. Bedrooms: 4 Receptions: 2 Council Tax: Band D Council Tax: Rate 2425.45 Parking Types: Driveway. Heating Sources: Gas Central. Electricity Supply: Mains Supply. EPC Rating: D (62) Water Supply: Mains Supply. Sewerage: Mains Supply. Broadband Connection Types: Cable. Accessibility Types: Level access.