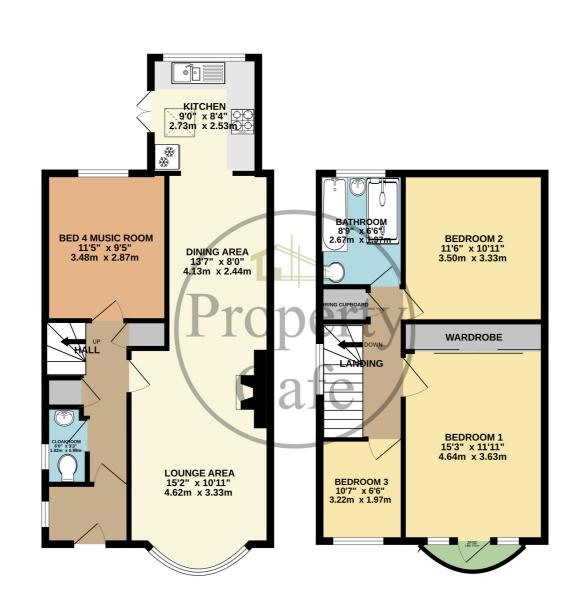

## TOTAL FLOOR AREA : 1071 sq.ft. (99.5 sq.m.) approx.

While every attent to the too for the accuracy of the floorplan contained the measurements of doors whole who are too for the accuracy of the floorplan contained the floorplan contained doors whole the second second accuracy of the floorplan contained the floorplan contained prospective purchase. The services, systems and and paphiances shown have not been tested and no guarantee as to their operability or efficiency can be given. Made with Merropix e2022

GROUND FLOOR 576 sq.ft. (53.5 sq.m.) approx. 1ST FLOOR 495 sq.ft. (46.0 sq.m.) approx. Bedrooms: 4 Receptions: 2 Council Tax: Band D Council Tax: Rate 2425.45 Parking Types: Driveway. Heating Sources: Gas Central. Electricity Supply: Mains Supply. EPC Rating: D (62) Water Supply: Mains Supply. Sewerage: Mains Supply. Broadband Connection Types: Cable. Accessibility Types: Level access.