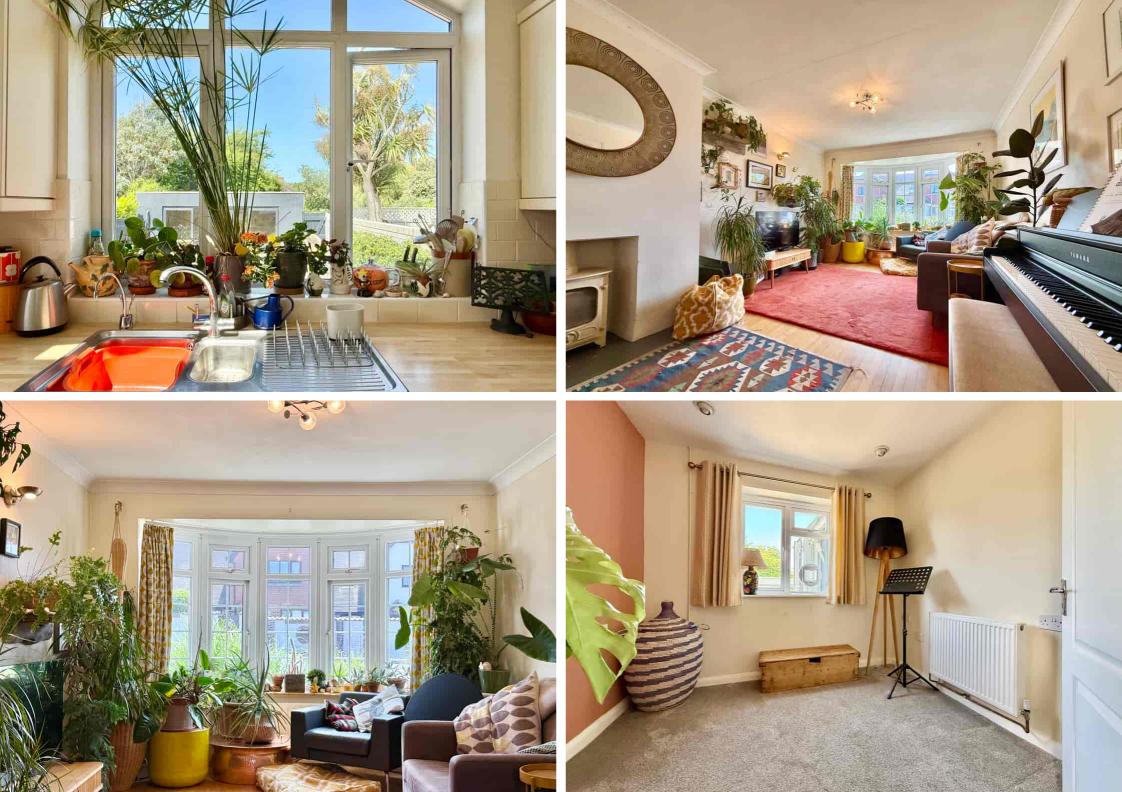

268a Cooden Drive, Bexhill-on-Sea, East Sussex, TN39 3AB A Spacious Three / Four Bedroom Semi Detached Family Home Close To Cooden Beach £450,000 - Freehold

The Property Cafe are delighted to offer for sale this well presented Three / Four Bedroom Semi-Detached Neo-Georgian Style Family Home offering benefits & accommodation that include: Three / Four Family Bedrooms \* A Spacious Through Lounge-Diner \* Extended Kitchen With Vaulted Ceiling & Lovely Views Across The Rear Garden \* Ground Floor Music Room / Bedroom Four \* A Bright & Spacious Landing Area \* Modern Bathroom With A X4 Piece Suite With Both A Bath & New Walk In 'Aqualisa' Shower Enclosure \* A Lovely Low Maintenance Landscaped Rear Garden \* A Master Bedroom With Juliette Balcony \* A Substantial South Facing Home Office / Hobbies Room With BI-Fold Doors Out To The Garden \* A Highly Sought After Cooden Beach Location \* Highly Efficient 'Smart' Heating System \* Off Road Parking To The Front \* Lovely Neutral Decoration Throughout \* An Internal Viewing Is Highly Recommended \* For Additional Details Or To Arrange To View Please Call Our Bexhill Sales Team On 01424 224488..

Spacious Semi Detached Family Home \* Three/ / Four Good Size Family Bedrooms \* Spacious Through Lounge-Diner \* Extended Kitchen With Vaulted Ceiling \* Bright & Spacious Landing Area \* Bathroom With Bath & New Aqualisa Shower \* Lovely Low Maintenance Landscaped Rear Garden \* Master Bedroom With Juliette Balcony \* Garden Home Office / Hobbies Room \* Highly Sought After Cooden Beach Location \* Highly Efficient 'Smart' Heating System \* Off Road Parking \* Viewing Highly Recommended

- Spacious Semi Detached Family Home
- Three / Four Bedroom Family Home
- Spacious Through Lounge-Diner
- Extended Kitchen With Vaulted Ceiling
  - Bright & Spacious Landing Area
- Bathroom With Bath & New Aqualisa Shower
  - Lovely Low Maintenance Rear Garden
  - Master Bedroom With Juliette Balcony
  - Garden Home Office / Hobbies Room

- Highly Sought After Cooden Beach Location
  - Entrance Porch & Well Presented Hall
    - Ground Floor Cloakroom W.C
- Central Heated & Double Glazed Throughout
- Cosy Lounge-Diner With Wood Burning Stove
  - Highly Efficient 'Smart' Heating System
    - Off Road Parking To The Front
    - Viewing Highly Recommended