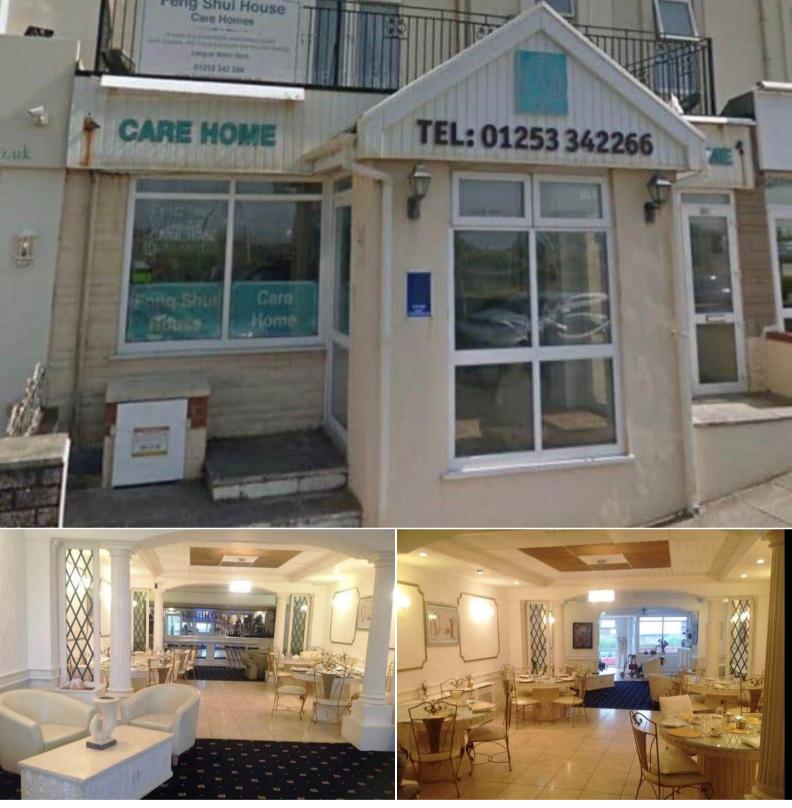

## New South Promenade Blackpool

Bettermove are delighted to welcome to the market this exciting investment/development opportunity for sale in Blackpool South, available with no forward chain.

The property is currently being used as a residential care home and was previously a hotel. The freehold title is for sale.

The interior of the property is made up of a residents' lounge/dining room and kitchen on the ground floor with a hair salon and office at the back. There are 17 guest rooms across the first, second and third floors, all of which have en suite bathrooms. There is parking available to the rear.

Situated on the South Promenade, the property has a seafront location amongst a number of other local businesses, including shops, supermarkets, restaurants and pubs. Excellent transport links can be found from Harrow Place tram stop, Squires Gate and Pleasure Beach train stations, the A583 and M55.