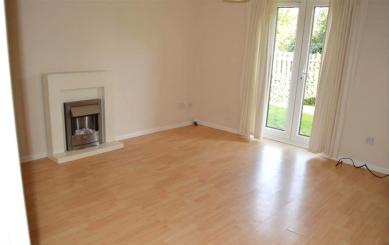

#### Lounge

15' 1" x 12' 5" (4.60m x 3.78m) Storage heater. Laminate flooring. Coving to ceiling. TV point. Upvc double glazed French doors onto communal garden. Opening to:-