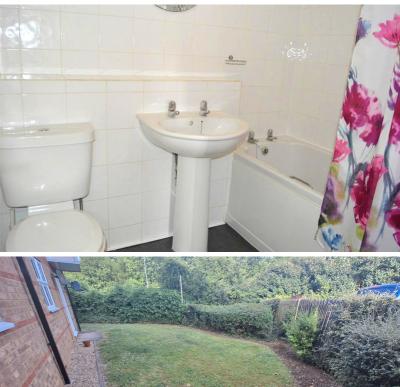

## Bathroom

White 3 piece suite comprising of panelled bath with shower over. Low level WC. Pedestal wash hand basin. Fully tiled walls. Shaver socket point. Extractor fan.

# Outside

Parking & Communal Gardens

1 allocated parking space. Communal gardens.