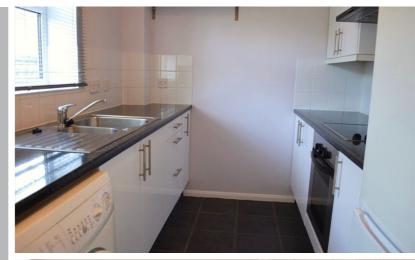

#### Kitchen

8' 3" x 7' (2.51m x 2.13m) Wall and base level units with work surfaces over. 1 1/2 bowl stainless steel single sink and drainer unit with mixer tap. Builtin electric oven, hob and extractor hood over. Space for fridge/freezer and washing machine. Upvc double glazed windows.