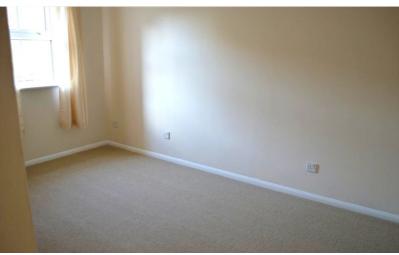

#### Bedroom One

13' 9" x 8' 8" (4.19m x 2.64m) Storage heater. Upvc double glazed window to front. Built-in wardrobe with hanging rail and storage.