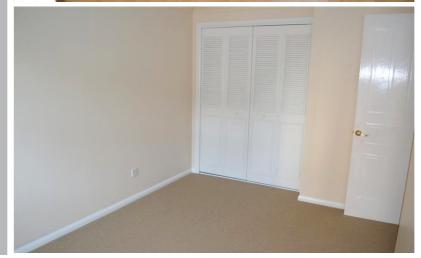

### Bedroom Two

9' 8" x 7' (2.95m x 2.13m) Storage heater. Upvc double glazed window to front.