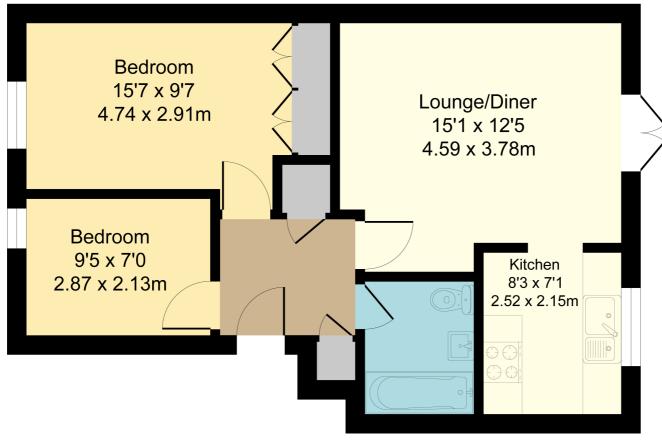

#### Lounge

15' 1" x 12' 5" (4.60m x 3.78m) Storage heater. Laminate flooring. Coving to ceiling. TV point. Upvc double glazed French doors onto communal garden. Opening to:-

#### Kitchen

8' 3" x 7' (2.51m x 2.13m) Wall and base level units with work surfaces over. 1 1/2 bowl stainless steel single sink and drainer unit with mixer tap. Builtin electric oven, hob and extractor hood over. Space for fridge/freezer and washing machine. Upvc double glazed windows.

#### Bedroom One

13' 9" x 8' 8" (4.19m x 2.64m) Storage heater. Upvc double glazed window to front. Built-in wardrobe with hanging rail and storage.

### Bedroom Two

9' 8" x 7' (2.95m x 2.13m) Storage heater. Upvc double glazed window to front.

#### Total Area: 50.5 m<sup>2</sup> ... 544 ft<sup>2</sup> All Measurements are approximate and for display purposes only

All measurements are approximate and quoted in metric with imperial equivalents and for general guidance only and whilst every attempt has been made to ensure accuracy, they must not be relied on. The fixtures, fittings and appliances referred to have not been tested and therefore no guarantee can be given and that they are in working order. Internal photographs are reproduced for general information and it must not be inferred that any item shown is included with the property. For a free valuation, contact the numbers listed on the brochure