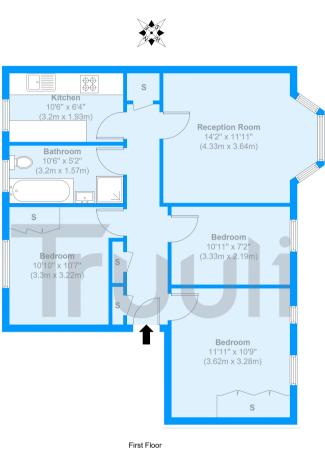

## Selhurst New Road

Approximate Floor Area 706 sq. ft (65.6 sq. m)

## Approximate Gross Internal Area = 65.6 sq m / 706 sq ft

The Floor plan is not to scale and measurements and areas shown are approximate and therefore should be used for illustrative purposes only. The plan has been prepared in accordance with the RICS code of Measuring Practice and whilst we have confidence in the information produced it must not be relied on. Maximum lengths and widths are represented on the floor plan. If there is any aspect of particular importance, you should carry out or commission your own inspection of the property.