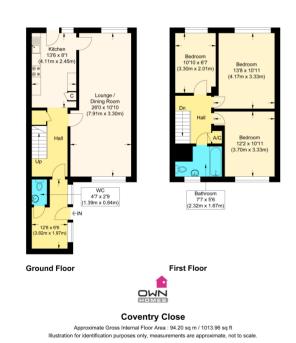

## Property Summary

A great first time or investment purchase, situated ina sought after location with lots of local amenities close by.

Accommodation comprises of entrance hall, W/C, utility/store room. There is a generous size lounge which is open plan to the dining room. In addition to this there is a fitted kitchen with plenty of cupboard space and doors onto the rear garden.

Upstairs are three generous size bedrooms and the main family bathroom. This comprises of enclosed bath, wash basin and W/C.

Outside tot the front there is plenty of communal parking and to the rear a beautiful landscaped rear garden.