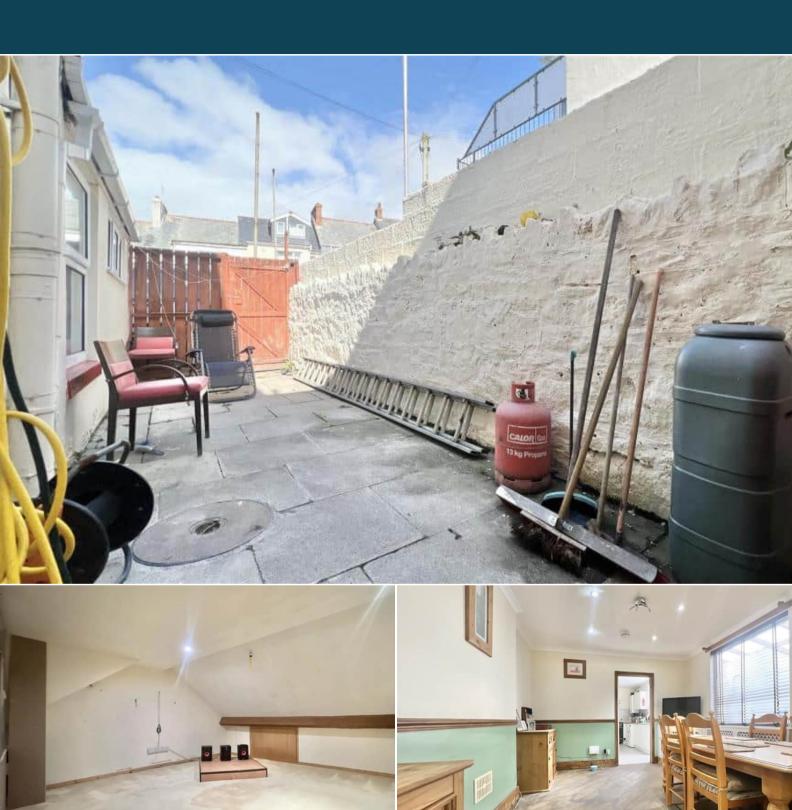

The interior of this beautifully presented property comprises a spacious living room, dining room, fitted kitchen, storage room and a bedroom on the ground floor. The first floor consists of 5 bedrooms and the family bathroom. The second floor consists of a further bedroom, living room and the second kitchen. The exterior boasts a private rear yard, perfect for enjoying the summer months.