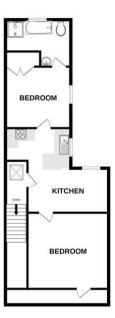

The interior of this beautifully presented property comprises a spacious living room, dining room, fitted kitchen, storage room and a bedroom on the ground floor. The first floor consists of 5 bedrooms and the family bathroom. The second floor consists of a further bedroom, living room and the second kitchen. The exterior boasts a private rear yard, perfect for enjoying the summer months.

 GROUND FLOOR
 1ST FLOOR
 2ND FLOOR

Whilst every attempt has been made to ensure the accuracy of the floorplan contained here, measurements of doors, windows, rooms and any other items are approximate and no responsibility is taken for any error, omission or mis-statement. This plan is for illustrative purposes only and should be used as such by any prospective purchaser. The services, systems and appliances shown have not been tested and no guarantee as to their operability or efficiency can be given.