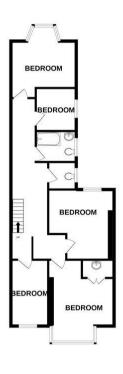

The interior of this beautifully presented property comprises a spacious living room, dining room, fitted kitchen, storage room and a bedroom on the ground floor. The first floor consists of 5 bedrooms and the family bathroom. The second floor consists of a further bedroom, living room and the second kitchen. The exterior boasts a private rear yard, perfect for enjoying the summer months.

 GROUND FLOOR
 1ST FLOOR
 2ND FLOOR

Whilst every attempt has been made to ensure the accuracy of the floorplan contained here, measurements of doors, windows, rooms and any other items are approximate and no responsibility is taken for any error, omission or mis-statement. This plan is for illustrative purposes only and should be used as such by any prospective purchaser. The services, systems and appliances shown have not been tested and no guarantee as to their operability or efficiency can be given.