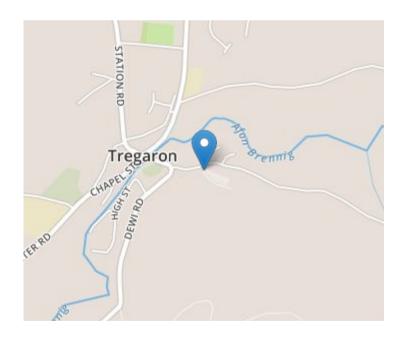

#### Directions

Located adjacent to the main town car park, just off Talbot Square and close to The Talbot Hotel.