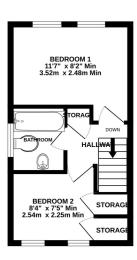

Moving upstairs you have two bedrooms and a family bathroom. Externally the rear garden is offered with low maintenance with large patio area and side access with good size shed, gated side access leading to the front. The garden is a safe space for children to play and is also great for entertaining with family and friends. You will not be disappointed, please call the Walderslade Sales Team for further details.

#### TOTAL FLOOR AREA: 715 sq.ft. (66.4 sq.m.) approx.

Whilst every attempt has been made to ensure the accuracy of the floorplan contained here, measurements of doors, windows, rooms and any other items are approximate and no responsibility is taken for any error, omission or mis-statement. This plan is for illustrative purposes only and should be used as such by any prospective purchaser. The services, systems and appliances shown have not been tested and no guarantee as to their operability or efficiency can be given.