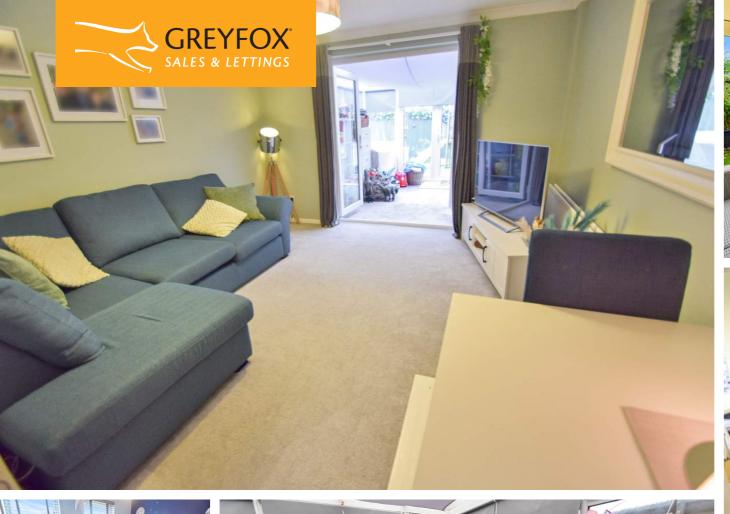

## **Description**

This lovely property is ready to move into and will make a great first time buyers home. On approaching you will be pleased to see there is a driveway to accommodate two cars. Upon entering the hallway you have stairs to first floor, opening to the kitchen with a range of fitted units, integrated hobs & oven and worksurfaces. Spacious lounge/ diner with French doors leading to the conservatory which is an extension of this lovely home and is a great space to chill and unwind in, is currently being used as a playroom.