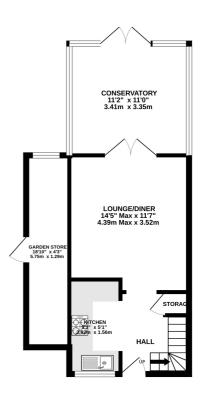

## **Description**

This lovely property is ready to move into and will make a great first time buyers home. On approaching you will be pleased to see there is a driveway to accommodate two cars. Upon entering the hallway you have stairs to first floor, opening to the kitchen with a range of fitted units, integrated hobs & oven and worksurfaces. Spacious lounge/ diner with French doors leading to the conservatory which is an extension of this lovely home and is a great space to chill and unwind in, is currently being used as a playroom.

Moving upstairs you have two bedrooms and a family bathroom. Externally the rear garden is offered with low maintenance with large patio area and side access with good size shed, gated side access leading to the front. The garden is a safe space for children to play and is also great for entertaining with family and friends. You will not be disappointed, please call the Walderslade Sales Team for further details.

#### TOTAL FLOOR AREA: 715 sq.ft. (66.4 sq.m.) approx.

Whilst every attempt has been made to ensure the accuracy of the floorplan contained here, measurements of doors, windows, rooms and any other items are approximate and no responsibility is taken for any error, omission or mis-statement. This plan is for illustrative purposes only and should be used as such by any prospective purchaser. The services, systems and appliances shown have not been tested and no guarantee as to their operability or efficiency can be given.