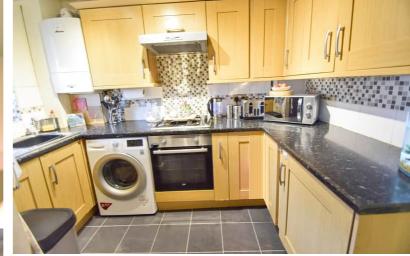

## **Description**

This lovely property is ready to move into and will make a great first time buyers home. On approaching you will be pleased to see there is a driveway to accommodate two cars. Upon entering the hallway you have stairs to first floor, opening to the kitchen with a range of fitted units, integrated hobs & oven and worksurfaces. Spacious lounge/ diner with French doors leading to the conservatory which is an extension of this lovely home and is a great space to chill and unwind in, is currently being used as a playroom.