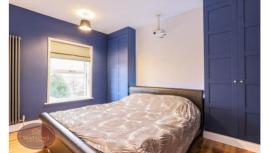

# Bedroom 1

4.07m x 3.42m (13' 4" x 11' 3") UPVC double glazed window to the rear, vertical radiator, 2 built in double wardrobes and Elesgo wood effect laminate flooring.

## Bedroom 2

4.04m x 3.68m (13' 3" x 12' 1") UPVC double glazed window to the front, radiator and wood effect laminate flooring.

#### Bedroom 3

4.46m x 2.51m (14' 8" x 8' 3") UPVC double glazed window to the front, wood effect laminate flooring and radiator.