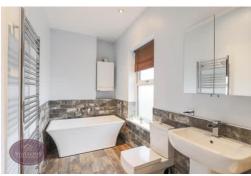

## **Bathroom**

4 piece suite in white comprising WC, pedestal sink unit, free standing bath with waterfall tap and shower cubicle with mains fed dual rainfall effect shower. Obscured uPVC double glazed window to the rear, access to the attic (partly boarded) and wall mounted combination boiler. Chrome heated towel rail and ceiling spotlights.