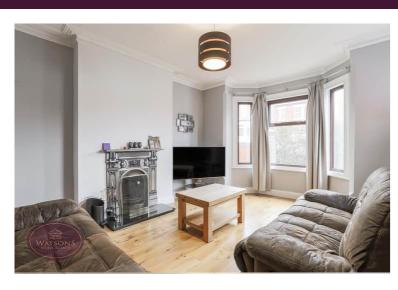

## Lounge

6.37m x 5.2m (20' 11" x 17' 1") UPVC double glazed windows to the front & side, radiator, engineered oak flooring, original cornice and feature brushed steel fire place.