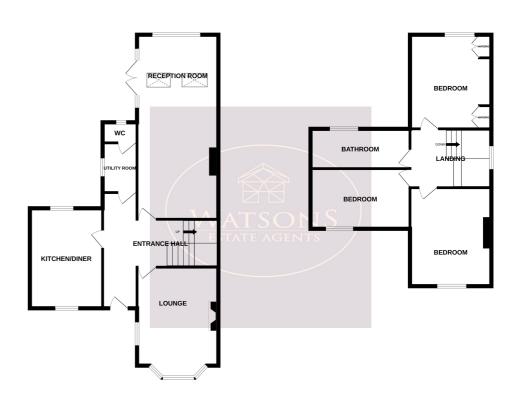

## **Ground Floor**

#### **Entrance Hall**

UPVC double glazed entrance door to the front, radiator, stairs to the first floor, Herringbone wood effect laminate flooring and doors to the lounge, kitchen and utility room.

## Lounge

6.37m x 5.2m (20' 11" x 17' 1") UPVC double glazed windows to the front & side, radiator, engineered oak flooring, original cornice and feature brushed steel fire place.

## **Dining Kitchen**

4.2m x 3.24m (13' 9" x 10' 8") A range of matching wall & base units, work surfaces incorporating an inset one & a half bowl sink & drainer unit. Integrated waist height double electric oven & gas hob with extractor over. Plumbing for dishwasher, tiled flooring, ceiling spotlights, radiator and uPVC double glazed windows to the rear & front.

## **Utility Room**

A range of matching high gloss wall & base units, plumbing for washing machine, ceiling spotlights, Herringbone wood effect laminate flooring and door to the WC.

## WC

WC, wall mounted sink, chrome heated towel rail, ceiling spotlights, extractor fan and obscured uPVC double glazed window to the rear.

# **Reception Room**

8.0m x 3.71m (26' 3" x 12' 2") UPVC double glazed windows to the front & side, engineered oak flooring, 2 radiator, ceiling spotlights, 2 velux windows and French doors leading to the rear garden.

# First Floor

## Landing

UPVC double glazed windows to the side with secondary glazing, doors to all bedrooms and bathroom.

# Bedroom 1

4.07m x 3.42m (13' 4" x 11' 3") UPVC double glazed window to the rear, vertical radiator, 2 built in double wardrobes and Elesgo wood effect laminate flooring.

## Bedroom 2

4.04m x 3.68m (13' 3" x 12' 1") UPVC double glazed window to the front, radiator and wood effect laminate flooring.

#### Bedroom 3

4.46m x 2.51m (14' 8" x 8' 3") UPVC double glazed window to the front, wood effect laminate flooring and radiator.

## **Bathroom**

4 piece suite in white comprising WC, pedestal sink unit, free standing bath with waterfall tap and shower cubicle with mains fed dual rainfall effect shower. Obscured uPVC double glazed window to the rear, access to the attic (partly boarded) and wall mounted combination boiler. Chrome heated towel rail and ceiling spotlights.

Whist every attempt has been made to ensure the accuracy of the floorplan contained here, measurem of doors, windows, rooms and any other items are approximate and no responsibility is taken for any en omission or mis-statement. This plan is for "liststative purposes only and should be used as such by an prospective purchaser." The services, systems and appliances shown have not been tested and no guara as to their operability or efficiency can be given.