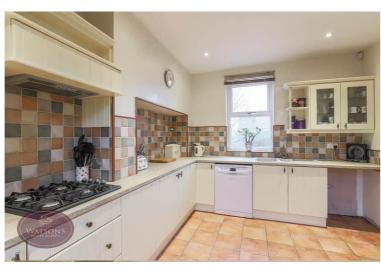

## **Dining Kitchen**

4.2m x 3.24m (13' 9" x 10' 8") A range of matching wall & base units, work surfaces incorporating an inset one & a half bowl sink & drainer unit. Integrated waist height double electric oven & gas hob with extractor over. Plumbing for dishwasher, tiled flooring, ceiling spotlights, radiator and uPVC double glazed windows to the rear & front.