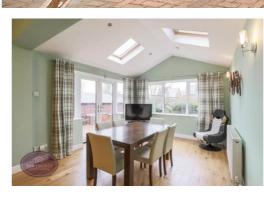

# **Reception Room**

8.0m x 3.71m (26' 3" x 12' 2") UPVC double glazed windows to the front & side, engineered oak flooring, 2 radiator, ceiling spotlights, 2 velux windows and French doors leading to the rear garden.