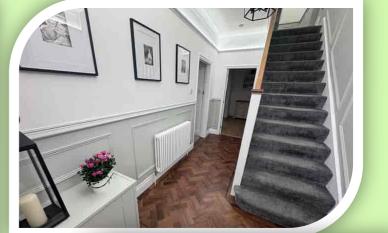

#### **GROUND FLOOR**

The accommodation begins with the open porch opening into the entrance hall having stairs up to the first floor. Beautifully decorated the hallway features paneled walls, LED lighting to the picture rail and herringbone patterned Karndean flooring. To the right a useful study is ideal for those working from home with a front window. Across the hall the sumptuous lounge has a bay window with bespoke shutters to the front elevation, gas fire within an attractive surround with tiled side inserts, column radiator and wall light points. Across the rear of the property the dining room has access through an open arch into a kitchen and access to the useful utility room. The kitchen is fitted with a wide range of high gloss finish units, contrasting works surfaces with breakfast bar to complement inset sink/drainer, space for a range style cooker and appliances. Double internal doors open into a rear sitting/family room, ideal for modern day family life this spacious room would suit a wide range of uses having dual elevation windows, French doors out onto the rear garden and access to a side hallway with