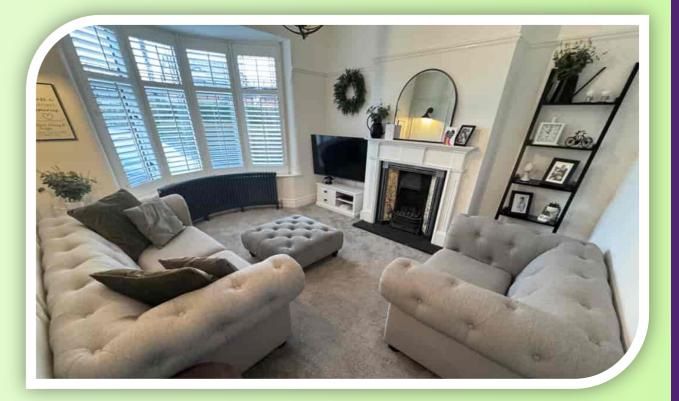

#### **GROUND FLOOR**

The accommodation begins with the open porch opening into the entrance hall having stairs up to the first floor. Beautifully decorated the hallway features paneled walls, LED lighting to the picture rail and herringbone patterned Karndean flooring. To the right a useful study is ideal for those working from home with a front window. Across the hall the sumptuous lounge has a bay window with bespoke shutters to the front elevation, gas fire within an attractive surround with tiled side inserts, column radiator and wall light points. Across the rear of the property the dining room has access through an open arch into a kitchen and access to the useful utility room. The kitchen is fitted with a wide range of high gloss finish units, contrasting works surfaces with breakfast bar to complement inset sink/drainer, space for a range style cooker and appliances. Double internal doors open into a rear sitting/family room, ideal for modern day family life this spacious room would suit a wide range of uses having dual elevation windows, French doors out onto the rear garden and access to a side hallway with