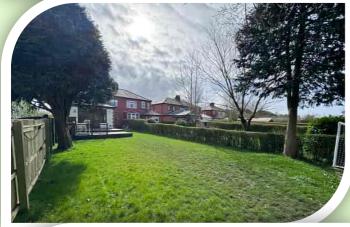

#### OUTSIDE

Driveway to the front has off road parking space for three cars. To the rear the extensive garden is fully enclosed featuring a large deck with feature railings ideal for outdoor entertaining, lawn vegetable plot, patio, shrub borders and a timber shed.