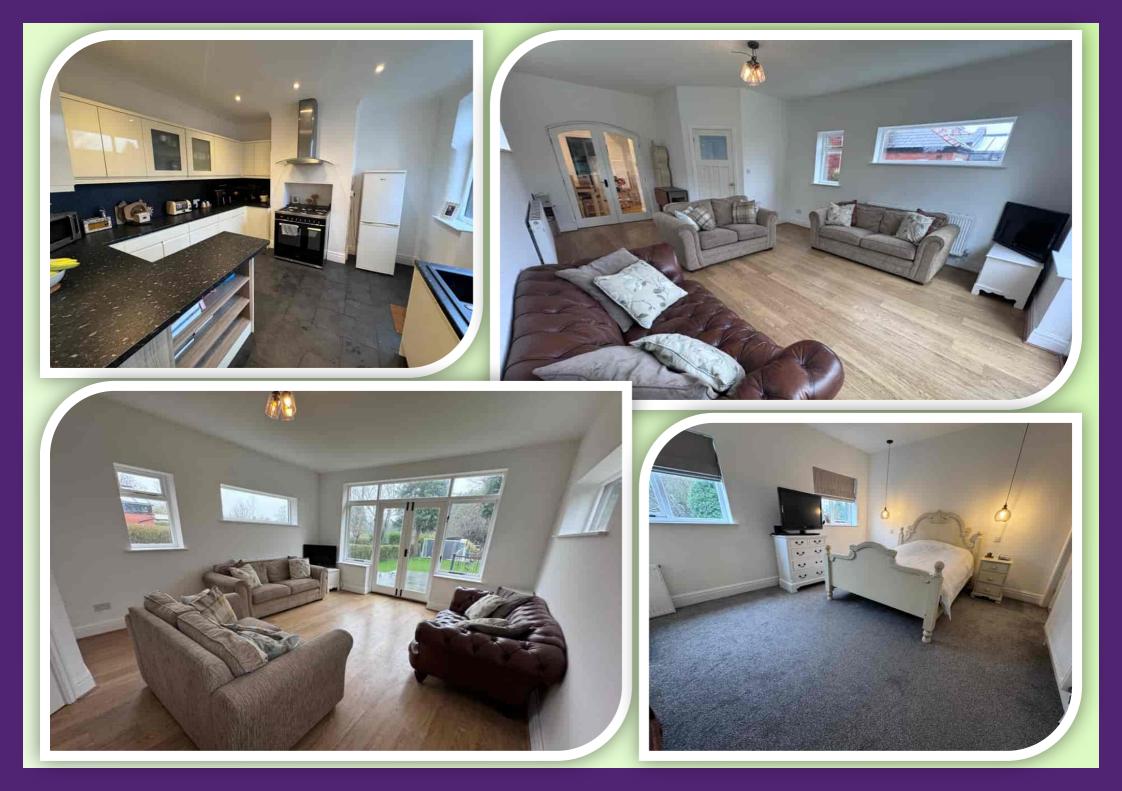

#### **GROUND FLOOR**

The accommodation begins with the open porch opening into the entrance hall having stairs up to the first floor. Beautifully decorated the hallway features paneled walls, LED lighting to the picture rail and herringbone patterned Karndean flooring. To the right a useful study is ideal for those working from home with a front window. Across the hall the sumptuous lounge has a bay window with bespoke shutters to the front elevation, gas fire within an attractive surround with tiled side inserts, column radiator and wall light points. Across the rear of the property the dining room has access through an open arch into a kitchen and access to the useful utility room. The kitchen is fitted with a wide range of high gloss finish units, contrasting works surfaces with breakfast bar to complement inset sink/drainer, space for a range style cooker and appliances. Double internal doors open into a rear sitting/family room, ideal for modern day family life this spacious room would suit a wide range of uses having dual elevation windows, French doors out onto the rear garden and access to a side hallway with

#### **FIRST FLOOR**

The landing has acontination of the paneled walls and LED picture rail lighting. From the landing a space saving staircase has access to a useful loft room currently utilised as aplay room but would suit other uses including an office. The spacious main bedroom has two rear facing windows and access to a beautifully tiled wet room en-suite shower room comprising: wet shower area, wall mounted vanity unit with wash hand basin and wall hung W.C. There are a further three double bedrooms which are serviced by a luxurious four piece family bathroom, fitted with a white suite having contrasting black fitments, free standing double end bath, illuminated display niches, ceiling coffer with feature lighting and beautifully tiled to complement.