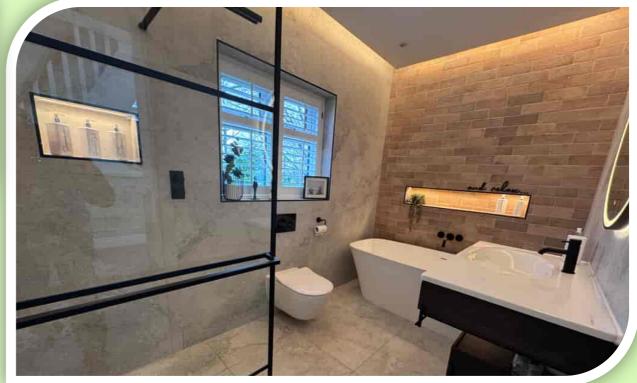

#### **FIRST FLOOR**

The landing has acontination of the paneled walls and LED picture rail lighting. From the landing a space saving staircase has access to a useful loft room currently utilised as aplay room but would suit other uses including an office. The spacious main bedroom has two rear facing windows and access to a beautifully tiled wet room en-suite shower room comprising: wet shower area, wall mounted vanity unit with wash hand basin and wall hung W.C. There are a further three double bedrooms which are serviced by a luxurious four piece family bathroom, fitted with a white suite having contrasting black fitments, free standing double end bath, illuminated display niches, ceiling coffer with feature lighting and beautifully tiled to complement.