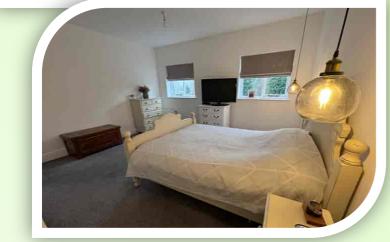

#### **FIRST FLOOR**

The landing has acontination of the paneled walls and LED picture rail lighting. From the landing a space saving staircase has access to a useful loft room currently utilised as aplay room but would suit other uses including an office. The spacious main bedroom has two rear facing windows and access to a beautifully tiled wet room en-suite shower room comprising: wet shower area, wall mounted vanity unit with wash hand basin and wall hung W.C. There are a further three double bedrooms which are serviced by a luxurious four piece family bathroom, fitted with a white suite having contrasting black fitments, free standing double end bath, illuminated display niches, ceiling coffer with feature lighting and beautifully tiled to complement.