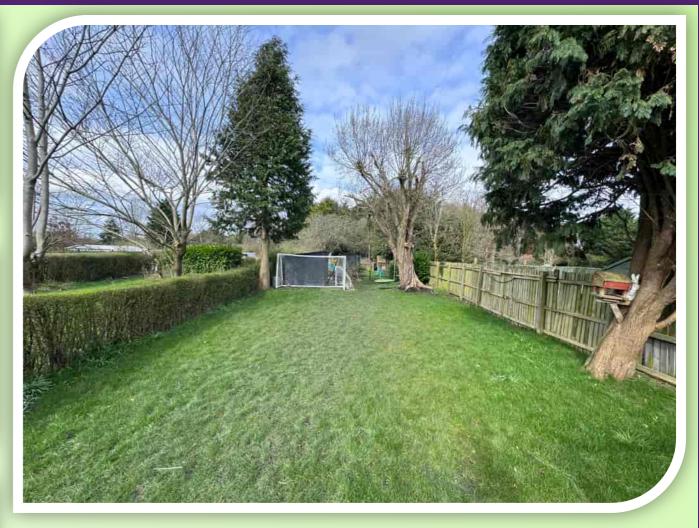

#### OUTSIDE

Driveway to the front has off road parking space for three cars. To the rear the extensive garden is fully enclosed featuring a large deck with feature railings ideal for outdoor entertaining, lawn vegetable plot, patio, shrub borders and a timber shed.