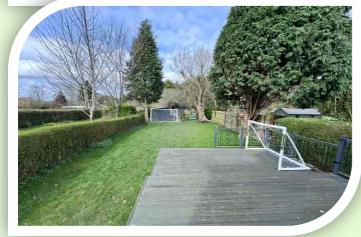

#### OUTSIDE

Driveway to the front has off road parking space for three cars. To the rear the extensive garden is fully enclosed featuring a large deck with feature railings ideal for outdoor entertaining, lawn vegetable plot, patio, shrub borders and a timber shed.