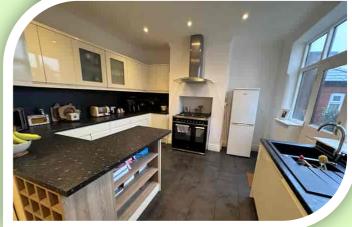

#### **GROUND FLOOR**

The accommodation begins with the open porch opening into the entrance hall having stairs up to the first floor. Beautifully decorated the hallway features paneled walls, LED lighting to the picture rail and herringbone patterned Karndean flooring. To the right a useful study is ideal for those working from home with a front window. Across the hall the sumptuous lounge has a bay window with bespoke shutters to the front elevation, gas fire within an attractive surround with tiled side inserts, column radiator and wall light points. Across the rear of the property the dining room has access through an open arch into a kitchen and access to the useful utility room. The kitchen is fitted with a wide range of high gloss finish units, contrasting works surfaces with breakfast bar to complement inset sink/drainer, space for a range style cooker and appliances. Double internal doors open into a rear sitting/family room, ideal for modern day family life this spacious room would suit a wide range of uses having dual elevation windows, French doors out onto the rear garden and access to a side hallway with