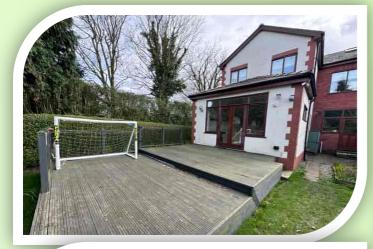

#### OUTSIDE

Driveway to the front has off road parking space for three cars. To the rear the extensive garden is fully enclosed featuring a large deck with feature railings ideal for outdoor entertaining, lawn vegetable plot, patio, shrub borders and a timber shed.