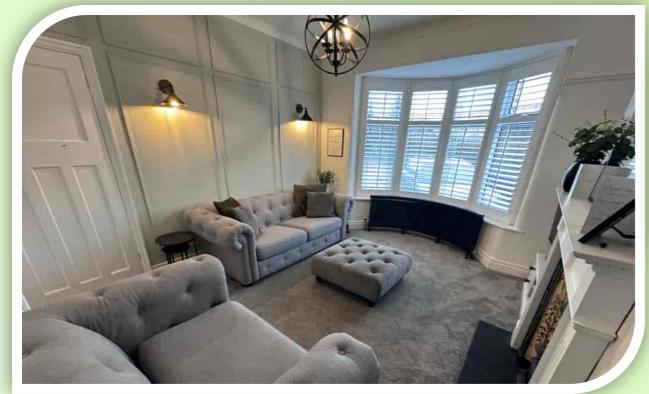

#### **GROUND FLOOR**

The accommodation begins with the open porch opening into the entrance hall having stairs up to the first floor. Beautifully decorated the hallway features paneled walls, LED lighting to the picture rail and herringbone patterned Karndean flooring. To the right a useful study is ideal for those working from home with a front window. Across the hall the sumptuous lounge has a bay window with bespoke shutters to the front elevation, gas fire within an attractive surround with tiled side inserts, column radiator and wall light points. Across the rear of the property the dining room has access through an open arch into a kitchen and access to the useful utility room. The kitchen is fitted with a wide range of high gloss finish units, contrasting works surfaces with breakfast bar to complement inset sink/drainer, space for a range style cooker and appliances. Double internal doors open into a rear sitting/family room, ideal for modern day family life this spacious room would suit a wide range of uses having dual elevation windows, French doors out onto the rear garden and access to a side hallway with