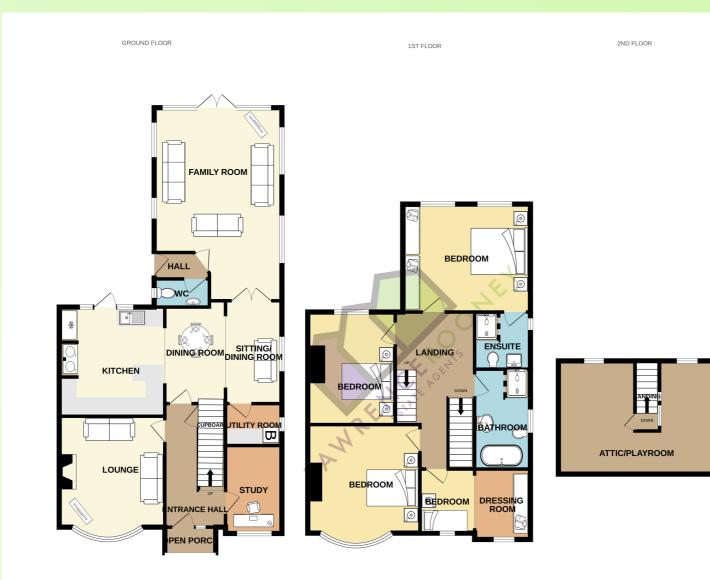

#### **GROUND FLOOR**

The accommodation begins with the open porch opening into the entrance hall having stairs up to the first floor. Beautifully decorated the hallway features paneled walls, LED lighting to the picture rail and herringbone patterned Karndean flooring. To the right a useful study is ideal for those working from home with a front window. Across the hall the sumptuous lounge has a bay window with bespoke shutters to the front elevation, gas fire within an attractive surround with tiled side inserts, column radiator and wall light points. Across the rear of the property the dining room has access through an open arch into a kitchen and access to the useful utility room. The kitchen is fitted with a wide range of high gloss finish units, contrasting works surfaces with breakfast bar to complement inset sink/drainer, space for a range style cooker and appliances. Double internal doors open into a rear sitting/family room, ideal for modern day family life this spacious room would suit a wide range of uses having dual elevation windows, French doors out onto the rear garden and access to a side hallway with

#### **FIRST FLOOR**

The landing has acontination of the paneled walls and LED picture rail lighting. From the landing a space saving staircase has access to a useful loft room currently utilised as aplay room but would suit other uses including an office. The spacious main bedroom has two rear facing windows and access to a beautifully tiled wet room en-suite shower room comprising: wet shower area, wall mounted vanity unit with wash hand basin and wall hung W.C. There are a further three double bedrooms which are serviced by a luxurious four piece family bathroom, fitted with a white suite having contrasting black fitments, free standing double end bath, illuminated display niches, ceiling coffer with feature lighting and beautifully tiled to complement.

Whilst every attempt has been made to ensure the accuracy of the floorplan contained here, measurements of doors, windows, rooms and any other items are approximate and no responsibility is taken for any error, omission or mis-statement. This plan is for illustrative purposes only and should be used as such by any prospective purchaser. The services, systems and appliances shown have not been tested and no guarantee as to their operability or efficiency can be given. Made with Metropix €2024