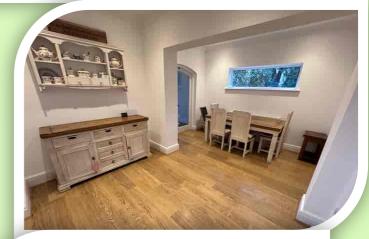

#### **GROUND FLOOR**

The accommodation begins with the open porch opening into the entrance hall having stairs up to the first floor. Beautifully decorated the hallway features paneled walls, LED lighting to the picture rail and herringbone patterned Karndean flooring. To the right a useful study is ideal for those working from home with a front window. Across the hall the sumptuous lounge has a bay window with bespoke shutters to the front elevation, gas fire within an attractive surround with tiled side inserts, column radiator and wall light points. Across the rear of the property the dining room has access through an open arch into a kitchen and access to the useful utility room. The kitchen is fitted with a wide range of high gloss finish units, contrasting works surfaces with breakfast bar to complement inset sink/drainer, space for a range style cooker and appliances. Double internal doors open into a rear sitting/family room, ideal for modern day family life this spacious room would suit a wide range of uses having dual elevation windows, French doors out onto the rear garden and access to a side hallway with