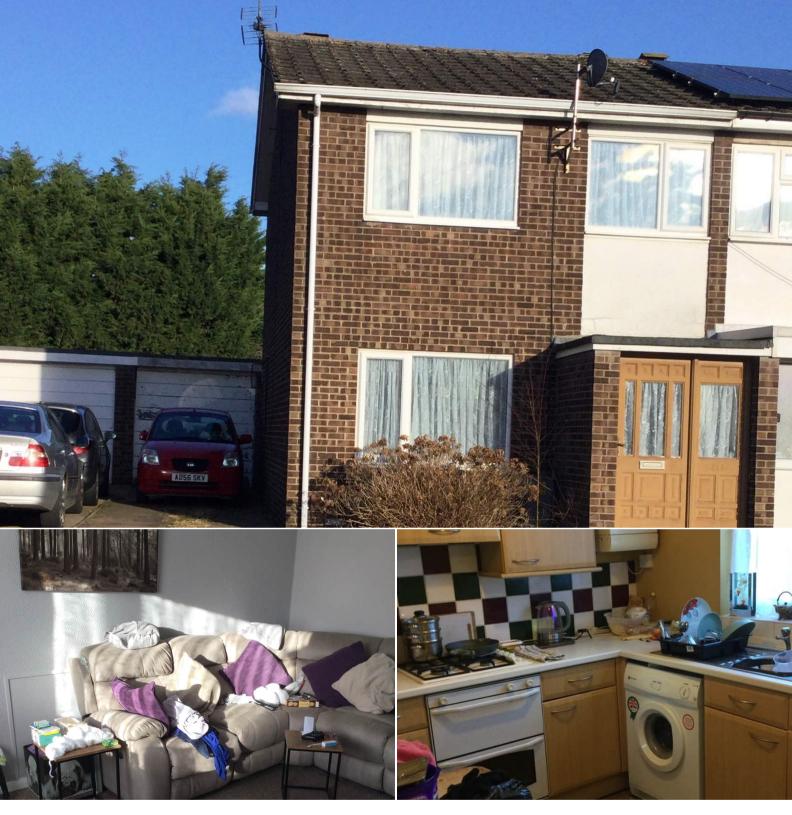

## Donaldson Drive Peterborough

Bettermove are proud to present this 2 bedroom semi-detached house in Peterborough available with no forward chain.

The property is currently tenanted and rental yields can be obtained through Bettermove.

The property benefits from double glazing, gas central heating throughout and has off street parking available.

The council tax band is A.

The interior of this beautifully presented property comprises a spacious living room and fitted kitchen on the ground floor. The first floor consists of 2 bedrooms and the family bathroom. The exterior boasts a private rear garden, perfect for enjoying the summer months.

Located in the popular area of Paston, the property is close to a range of amenities, including shops, supermarkets, restaurants and pubs. Excellent transport connections can be found from the A47, A15 and many local bus routes.