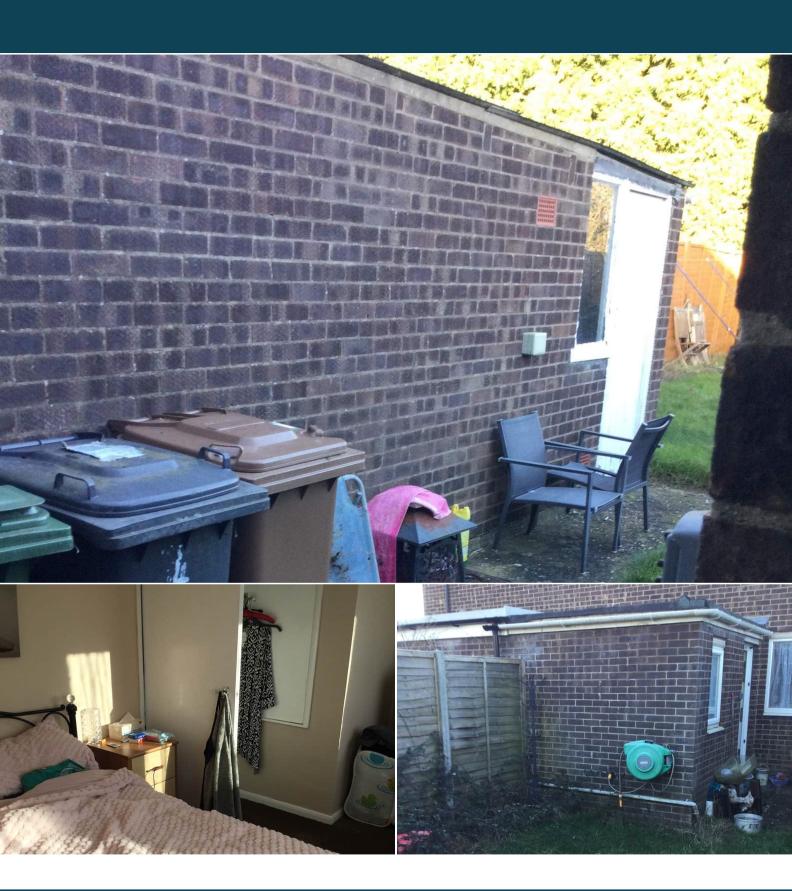

The property benefits from double glazing, gas central heating throughout and has off street parking available.

The council tax band is A.

The interior of this beautifully presented property comprises a spacious living room and fitted kitchen on the ground floor. The first floor consists of 2 bedrooms and the family bathroom. The exterior boasts a private rear garden, perfect for enjoying the summer months.