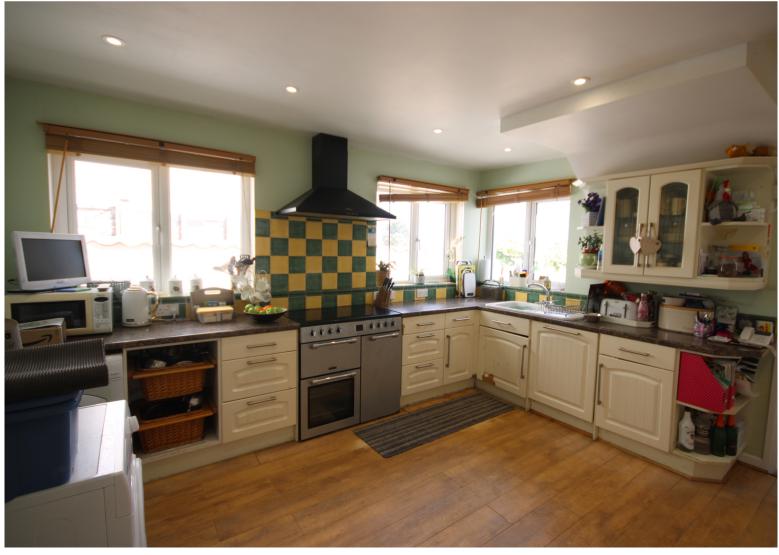

The main house is spacious throughout. On the ground floor, you're welcomed by an open hallway with plenty of scope for storage. The well appointed kitchen is complete with all appliances and a large number of cupboards. The living room alone spans almost 300sqft and offers plenty of space for an open plan living/dining area. The ground floor is complete with a bright and warm conservatory. Upstairs, you'll find two large double bedrooms, each with space for drawers/study area and westerly outlooks, a spacious house bathroom, and an additional single bedroom/study.