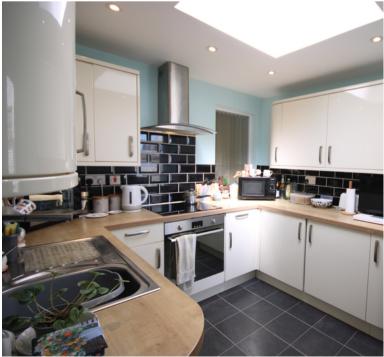

The main house is spacious throughout. On the ground floor, you're welcomed by an open hallway with plenty of scope for storage. The well appointed kitchen is complete with all appliances and a large number of cupboards. The living room alone spans almost 300sqft and offers plenty of space for an open plan living/dining area. The ground floor is complete with a bright and warm conservatory. Upstairs, you'll find two large double bedrooms, each with space for drawers/study area and westerly outlooks, a spacious house bathroom, and an additional single bedroom/study.

## **ROOM DESCRIPTIONS**