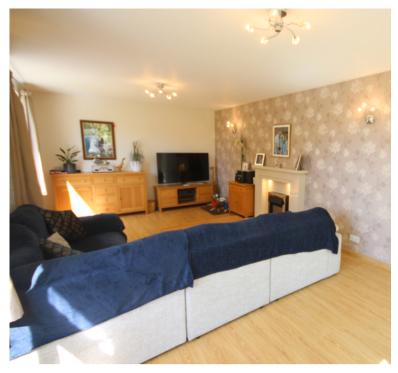

The main house is spacious throughout. On the ground floor, you're welcomed by an open hallway with plenty of scope for storage. The well appointed kitchen is complete with all appliances and a large number of cupboards. The living room alone spans almost 300sqft and offers plenty of space for an open plan living/dining area. The ground floor is complete with a bright and warm conservatory. Upstairs, you'll find two large double bedrooms, each with space for drawers/study area and westerly outlooks, a spacious house bathroom, and an additional single bedroom/study.