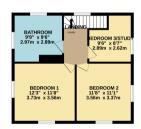

The main house is spacious throughout. On the ground floor, you're welcomed by an open hallway with plenty of scope for storage. The well appointed kitchen is complete with all appliances and a large number of cupboards. The living room alone spans almost 300sqft and offers plenty of space for an open plan living/dining area. The ground floor is complete with a bright and warm conservatory. Upstairs, you'll find two large double bedrooms, each with space for drawers/study area and westerly outlooks, a spacious house bathroom, and an additional single bedroom/study.

### **FLOORPLAN**

GROUND FLOOR 1174 sq.ft. (109.0 sq.m.) approx.

1ST FLOOR 487 sq.ft. (45.2 sq.m.) approx.

TOTAL FLOOR AREA: 1660 sq.ft. (154.2 sq.m.) approx.

Whilst every atterget has been made to ensure the accusacy of the floorgan constant lever, measurements of discress witness, cross and my synthems are any ensurable and an enginerability is likelihe for any error, crossion or mis-clatterier. This plan is for its infrare or proposes or mis-clatterier. This plan is for its floor floor or proposes or constant and account of the constant and account account and account and account account account and account account and account account account and account account account and account account account account and account account account account and account account account ac