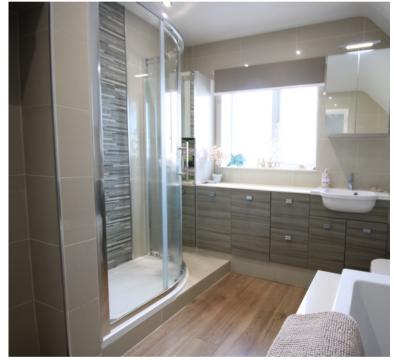

The main house is spacious throughout. On the ground floor, you're welcomed by an open hallway with plenty of scope for storage. The well appointed kitchen is complete with all appliances and a large number of cupboards. The living room alone spans almost 300sqft and offers plenty of space for an open plan living/dining area. The ground floor is complete with a bright and warm conservatory. Upstairs, you'll find two large double bedrooms, each with space for drawers/study area and westerly outlooks, a spacious house bathroom, and an additional single bedroom/study.