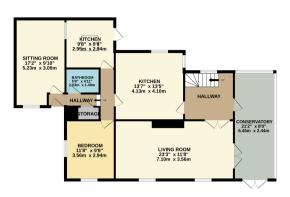

The main house is spacious throughout. On the ground floor, you're welcomed by an open hallway with plenty of scope for storage. The well appointed kitchen is complete with all appliances and a large number of cupboards. The living room alone spans almost 300sqft and offers plenty of space for an open plan living/dining area. The ground floor is complete with a bright and warm conservatory. Upstairs, you'll find two large double bedrooms, each with space for drawers/study area and westerly outlooks, a spacious house bathroom, and an additional single bedroom/study.

The separate unit can be accessed through its own front/back entrance. The unit includes it's own well appointed kitchen, bathroom, living room, and bedroom, with an interconnecting door to the main house. Perfect for a 2 generation scenario, or, an additional source of rental income.

### **FLOORPLAN**

GROUND FLOOR 1174 sq.ft. (109.0 sq.m.) approx.

1ST FLOOR 487 sq.ft. (45.2 sq.m.) approx.

TOTAL FLOOR AREA: 1660 sq.ft. (154.2 sq.m.) approx.

Whilst every atterget has been made to ensure the accusacy of the floorgan constant lever, measurements of discress witness, cross and my synthems are any ensurable and an enginerability is likelihe for any error, crossion or mis-clatterier. This plan is for its infrare or proposes or mis-clatterier. This plan is for its floor floor or proposes or constant and account of the constant and account account and account and account account account and account account and account account account and account account account and account account account account and account account account account and account account account ac