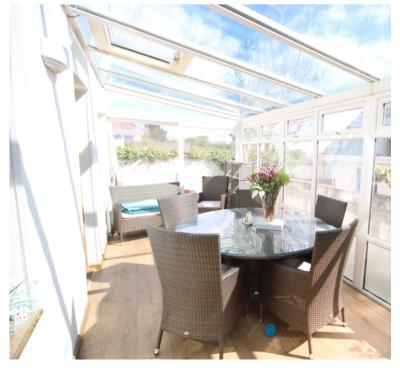

The main house is spacious throughout. On the ground floor, you're welcomed by an open hallway with plenty of scope for storage. The well appointed kitchen is complete with all appliances and a large number of cupboards. The living room alone spans almost 300sqft and offers plenty of space for an open plan living/dining area. The ground floor is complete with a bright and warm conservatory. Upstairs, you'll find two large double bedrooms, each with space for drawers/study area and westerly outlooks, a spacious house bathroom, and an additional single bedroom/study.