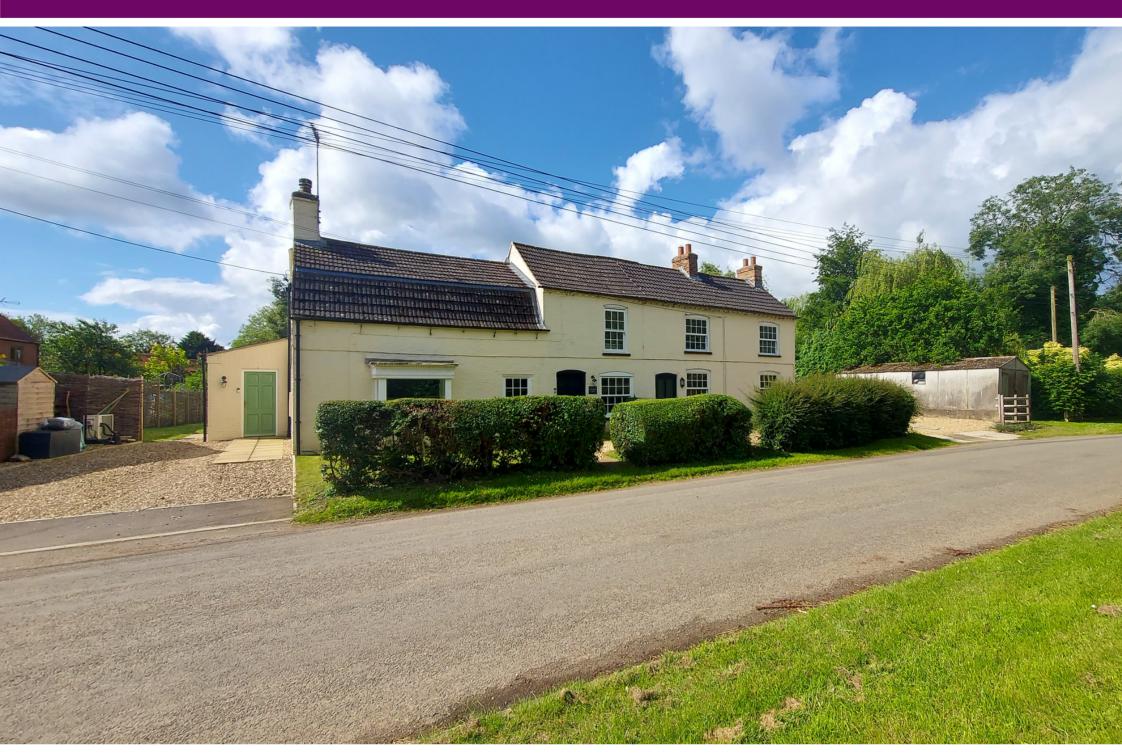

## **Aslackby**

£395,000

\*\*\* BEAUTIFULLY RENOVATED CHARACTER HOUSE \*\*\* Situated in a conservation area within the popular hamlet of Aslackby with views of the Grade I listed St James' Parish Church. This renovated house offers both charm and character plus generous and flexible family accommodation. Upon entering the front door you are greeted by a lovely hallway with chequerboard quarry tiled floor and return staircase to the first floor. At the rear of the property is the open plan kitchen area with fitted appliances and a large family area which has views over the large south facing rear garden. There is a side porch, downstairs cloakroom and large store room. The first floor accommodation comprises three double bedrooms with ensuite to the principal and a bathroom with a four piece suite including a freestanding bath which provides beautiful views of the church whilst you soak. To fully appreciate this well presented property viewings are highly recommended. EPC Rating C.Council tax band C.