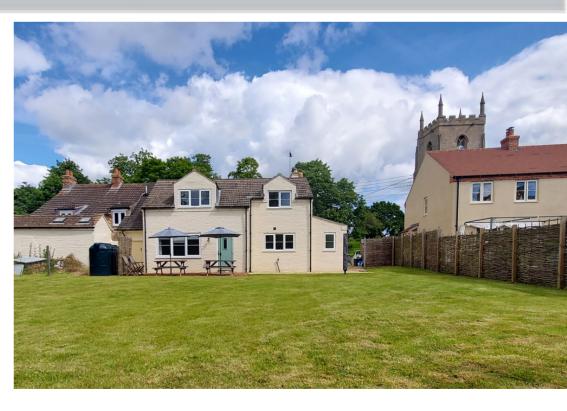

## **Aslackby**

£395,000

\*\*\* BEAUTIFULLY RENOVATED CHARACTER HOUSE \*\*\* Situated in a conservation area within the popular hamlet of Aslackby with views of the Grade I listed St James' Parish Church. This renovated house offers both charm and character plus generous and flexible family accommodation. Upon entering the front door you are greeted by a lovely hallway with chequerboard quarry tiled floor and return staircase to the first floor. At the rear of the property is the open plan kitchen area with fitted appliances and a large family area which has views over the large south facing rear garden. There is a side porch, downstairs cloakroom and large store room. The first floor accommodation comprises three double bedrooms with ensuite to the principal and a bathroom with a four piece suite including a freestanding bath which provides beautiful views of the church whilst you soak. To fully appreciate this well presented property viewings are highly recommended. EPC Rating C.Council tax band C.