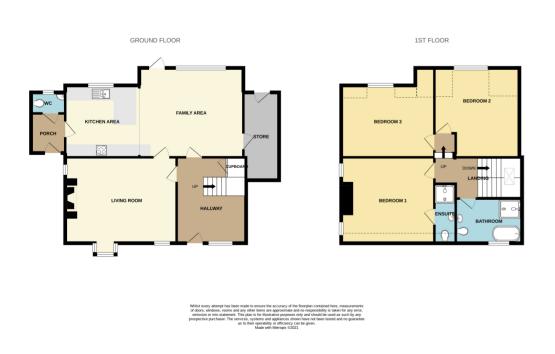

## **Aslackby**

£395,000

\*\*\* BEAUTIFULLY RENOVATED CHARACTER HOUSE \*\*\* Situated in a conservation area within the popular hamlet of Aslackby with views of the Grade I listed St James' Parish Church. This renovated house offers both charm and character plus generous and flexible family accommodation. Upon entering the front door you are greeted by a lovely hallway with chequerboard quarry tiled floor and return staircase to the first floor. At the rear of the property is the open plan kitchen area with fitted appliances and a large family area which has views over the large south facing rear garden. There is a side porch, downstairs cloakroom and large store room. The first floor accommodation comprises three double bedrooms with ensuite to the principal and a bathroom with a four piece suite including a freestanding bath which provides beautiful views of the church whilst you soak. To fully appreciate this well presented property viewings are highly recommended. EPC Rating C.Council tax band C.