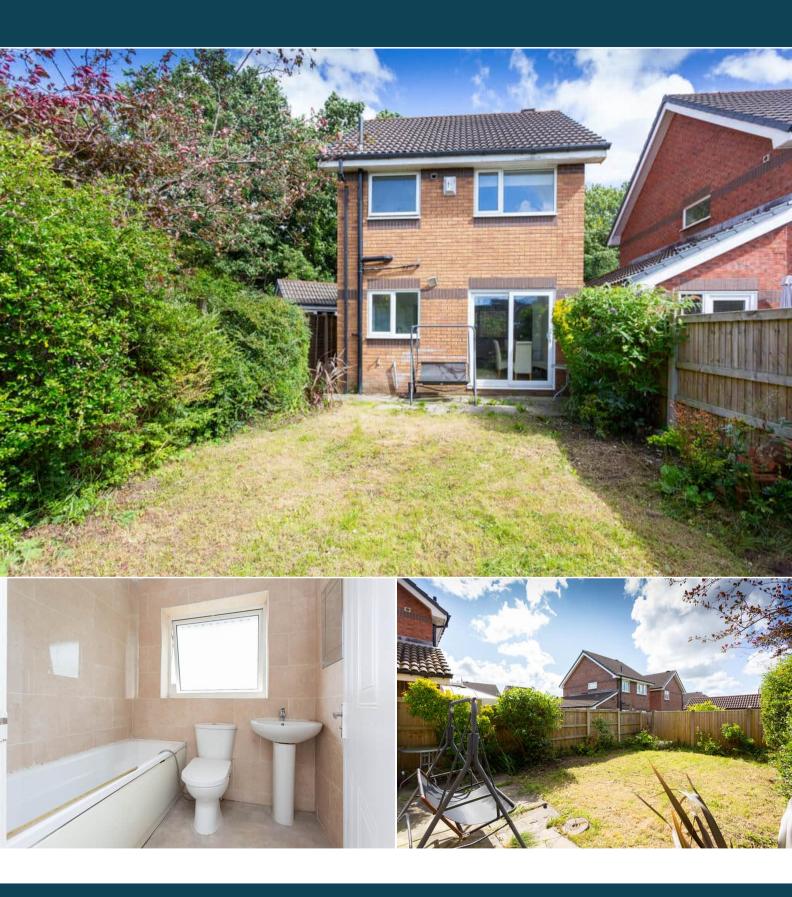

## Rowberrow Close Preston

Bettermove are proud to present this 3 bedroom detached house in Fulwood available with no forward chain.

The property benefits from double glazing, gas central heating throughout and has off street parking available via the drive and garage.

The council tax band is D.

The interior of this property comprises a spacious living room, dining room, w/c and fitted kitchen on the ground floor. The first floor consists of 3 bedrooms and the family bathroom. The exterior boasts a private rear garden, perfect for enjoying the summer months.

Located in the popular area of Fulwood, the property is close to a range of amenities, including shops, supermarkets, restaurants and pubs. Excellent transport connections can be found from the M6, A6 and local bus routes.