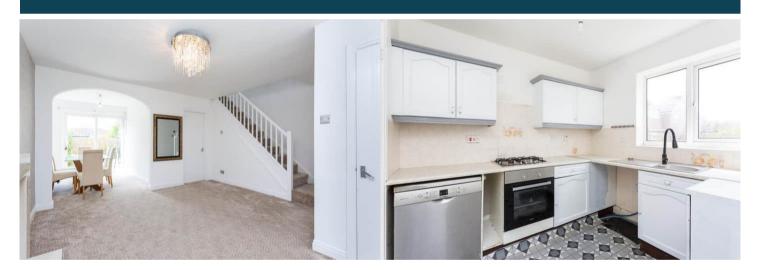

The council tax band is D.

The interior of this property comprises a spacious living room, dining room, w/c and fitted kitchen on the ground floor. The first floor consists of 3 bedrooms and the family bathroom. The exterior boasts a private rear garden, perfect for enjoying the summer months.