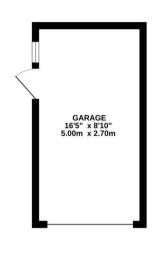

## Rowberrow Close Preston

Bettermove are proud to present this 3 bedroom detached house in Fulwood available with no forward chain.

The property benefits from double glazing, gas central heating throughout and has off street parking available via the drive and garage.

## TOTAL FLOOR AREA: 857 sq.ft. (79.6 sq.m.) approx.

Whilst every attempt has been made to ensure the accuracy of the floorplan contained here, measurements of doors, windows, rooms and any other items are approximate and no responsibility is taken for any error, omission or mis-statement. This plan is for illustrative purposes only and should be used as such by any prospective purchaser. The services, systems and appliances shown have not been tested and no guarantee as to their operability or efficiency can be given.