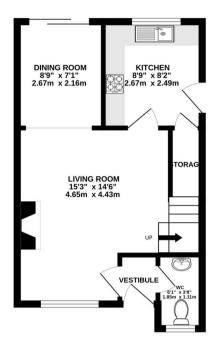

The council tax band is D.

The interior of this property comprises a spacious living room, dining room, w/c and fitted kitchen on the ground floor. The first floor consists of 3 bedrooms and the family bathroom. The exterior boasts a private rear garden, perfect for enjoying the summer months.

## TOTAL FLOOR AREA: 857 sq.ft. (79.6 sq.m.) approx.

Whilst every attempt has been made to ensure the accuracy of the floorplan contained here, measurements of doors, windows, rooms and any other items are approximate and no responsibility is taken for any error, omission or mis-statement. This plan is for illustrative purposes only and should be used as such by any prospective purchaser. The services, systems and appliances shown have not been tested and no guarantee as to their operability or efficiency can be given.