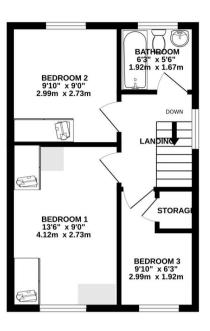

The council tax band is D.

The interior of this property comprises a spacious living room, dining room, w/c and fitted kitchen on the ground floor. The first floor consists of 3 bedrooms and the family bathroom. The exterior boasts a private rear garden, perfect for enjoying the summer months.

## TOTAL FLOOR AREA: 857 sq.ft. (79.6 sq.m.) approx.

Whilst every attempt has been made to ensure the accuracy of the floorplan contained here, measurements of doors, windows, rooms and any other items are approximate and no responsibility is taken for any error, omission or mis-statement. This plan is for illustrative purposes only and should be used as such by any prospective purchaser. The services, systems and appliances shown have not been tested and no guarantee as to their operability or efficiency can be given.