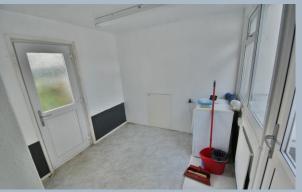

The property is offered with no forward chain.

- Archway to a storm porch
- Entrance hall with a double cupboard housing the hot water tank, a single coat cupboard and a loft hatch
- Kitchen with a range of base and wall mounted units, tiled walls, space, power and plumbing for appliances, wall-mounted gas-boiler and a door to the utility room
- Utility room with convenient access via double glazed doors to the front and rear and electric heating
- Lounge/dining room enjoying a dual aspect with a large window and door to the rear aspect and a window to the side aspect
- Bedroom one with a window to the front aspect
- **Bedroom two** with a window to the rear aspect
- Bedroom three with a window to the front aspect
- Bathroom with a white suite, wall mounted electric shower and a window
- Cloakroom with wc, wash hand basin and window
- A front driveway provides **off-road parking** and leads down to the garage
- The **front garden** has an area of lawn, with a path leading up to the front door and the convenient access into the utility space between the garage and the property, which in turn leads to the kitchen
- 17ft x 9ft 9in **Garage** with an up and over door
- 80ft x 65ft Well proportioned rear garden facing a south westerly aspect, with a selection of mature trees and hedging and well-stocked borders, all enclosed by timber fencing