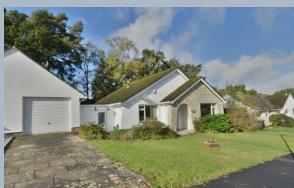

Oher benefits include a convenient utility/boot room joining the front and rear gardens adjacent to the kitchen, double glazing, gas central heating, fully boarded loft with storage cupboard, driveway parking to a single garage with power and lighting and a wonderful mature southerly aspect rear garden providing a blank canvas for landscaping, with excellent seclusion.

The property is offered with no forward chain.

- Archway to a storm porch
- Entrance hall with a double cupboard housing the hot water tank, a single coat cupboard and a loft hatch
- Kitchen with a range of base and wall mounted units, tiled walls, space, power and plumbing for appliances, wall-mounted gas-boiler and a door to the utility room
- Utility room with convenient access via double glazed doors to the front and rear and electric heating
- Lounge/dining room enjoying a dual aspect with a large window and door to the rear aspect and a window to the side aspect
- Bedroom one with a window to the front aspect
- **Bedroom two** with a window to the rear aspect
- Bedroom three with a window to the front aspect
- Bathroom with a white suite, wall mounted electric shower and a window
- Cloakroom with wc, wash hand basin and window
- A front driveway provides **off-road parking** and leads down to the garage
- The **front garden** has an area of lawn, with a path leading up to the front door and the convenient access into the utility space between the garage and the property, which in turn leads to the kitchen
- 17ft x 9ft 9in **Garage** with an up and over door
- 80ft x 65ft Well proportioned rear garden facing a south westerly aspect, with a selection of mature trees and hedging and well-stocked borders, all enclosed by timber fencing