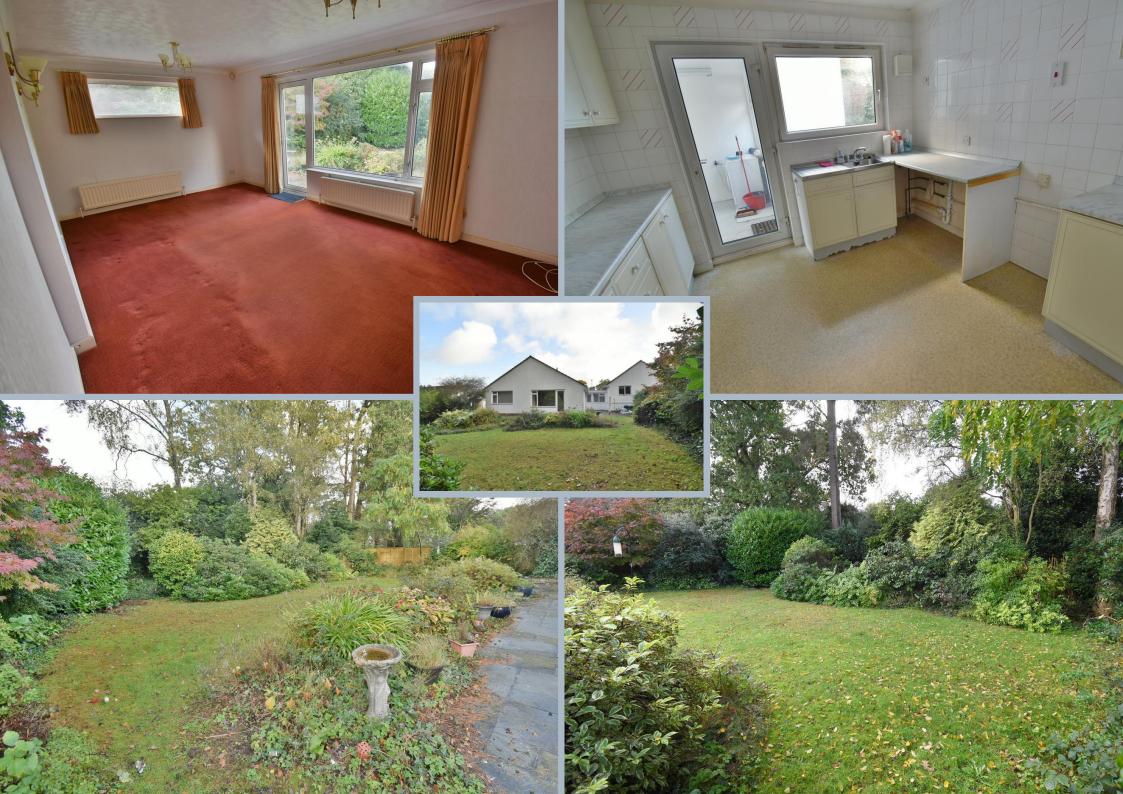

## FREEHOLD PRICE £489,950

This well-proportioned traditional detached bungalow offers three double bedrooms, bathroom, wc, spacious lounge/dining room and kitchen, with potential to modernise and reconfigure (STPP)

Oher benefits include a convenient utility/boot room joining the front and rear gardens adjacent to the kitchen, double glazing, gas central heating, fully boarded loft with storage cupboard, driveway parking to a single garage with power and lighting and a wonderful mature southerly aspect rear garden providing a blank canvas for landscaping, with excellent seclusion.

The property is offered with no forward chain.

- Archway to a storm porch
- Entrance hall with a double cupboard housing the hot water tank, a single coat cupboard and a loft hatch
- Kitchen with a range of base and wall mounted units, tiled walls, space, power and plumbing for appliances, wall-mounted gas-boiler and a door to the utility room
- Utility room with convenient access via double glazed doors to the front and rear and electric heating
- Lounge/dining room enjoying a dual aspect with a large window and door to the rear aspect and a window to the side aspect
- Bedroom one with a window to the front aspect
- **Bedroom two** with a window to the rear aspect
- Bedroom three with a window to the front aspect
- Bathroom with a white suite, wall mounted electric shower and a window
- Cloakroom with wc, wash hand basin and window
- A front driveway provides **off-road parking** and leads down to the garage
- The **front garden** has an area of lawn, with a path leading up to the front door and the convenient access into the utility space between the garage and the property, which in turn leads to the kitchen
- 17ft x 9ft 9in **Garage** with an up and over door
- 80ft x 65ft Well proportioned rear garden facing a south westerly aspect, with a selection of mature trees and hedging and well-stocked borders, all enclosed by timber fencing

## "Superb opportunity to acquire a detached three bedroom bungalow with excellent scope for modernisation and no forward chain"

AGENTS NOTES: The heating system, mains and appliances have not been tested by Hearnes Estate Agents. Any areas, measurements or distances are approximate. The text, photographs and plans are for guidance only and are not necessarily comprehensive. Whilst reasonable endeavours have been made to ensure that the information in our sales particulars are as accurate as possible, this information has been provided for us by the seller and is not guaranteed. Any intending buyer should not rely on the information we have supplied and should satisfy themselves by inspection, searches, enquiries and survey as to the correctness of each statement before making a financial or legal commitment. We have not checked the legal documentation to verify the legal status, including the leased term and ground rent and escalation of ground rent of the property (where applicable). A buyer must not rely upon the information provided until it has been verified by their own edicitors.