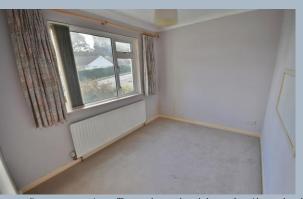

The property is offered with no forward chain.

- Archway to a storm porch
- Entrance hall with a double cupboard housing the hot water tank, a single coat cupboard and a loft hatch
- Kitchen with a range of base and wall mounted units, tiled walls, space, power and plumbing for appliances, wall-mounted gas-boiler and a door to the utility room
- Utility room with convenient access via double glazed doors to the front and rear and electric heating
- Lounge/dining room enjoying a dual aspect with a large window and door to the rear aspect and a window to the side aspect
- Bedroom one with a window to the front aspect
- **Bedroom two** with a window to the rear aspect
- Bedroom three with a window to the front aspect
- Bathroom with a white suite, wall mounted electric shower and a window
- Cloakroom with wc, wash hand basin and window
- A front driveway provides **off-road parking** and leads down to the garage
- The **front garden** has an area of lawn, with a path leading up to the front door and the convenient access into the utility space between the garage and the property, which in turn leads to the kitchen
- 17ft x 9ft 9in **Garage** with an up and over door
- 80ft x 65ft Well proportioned rear garden facing a south westerly aspect, with a selection of mature trees and hedging and well-stocked borders, all enclosed by timber fencing