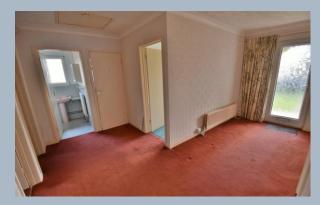

The property is offered with no forward chain.

- Archway to a storm porch
- Entrance hall with a double cupboard housing the hot water tank, a single coat cupboard and a loft hatch
- Kitchen with a range of base and wall mounted units, tiled walls, space, power and plumbing for appliances, wall-mounted gas-boiler and a door to the utility room
- Utility room with convenient access via double glazed doors to the front and rear and electric heating
- Lounge/dining room enjoying a dual aspect with a large window and door to the rear aspect and a window to the side aspect
- Bedroom one with a window to the front aspect
- **Bedroom two** with a window to the rear aspect
- Bedroom three with a window to the front aspect
- Bathroom with a white suite, wall mounted electric shower and a window
- Cloakroom with wc, wash hand basin and window
- A front driveway provides **off-road parking** and leads down to the garage
- The **front garden** has an area of lawn, with a path leading up to the front door and the convenient access into the utility space between the garage and the property, which in turn leads to the kitchen
- 17ft x 9ft 9in **Garage** with an up and over door
- 80ft x 65ft Well proportioned rear garden facing a south westerly aspect, with a selection of mature trees and hedging and well-stocked borders, all enclosed by timber fencing