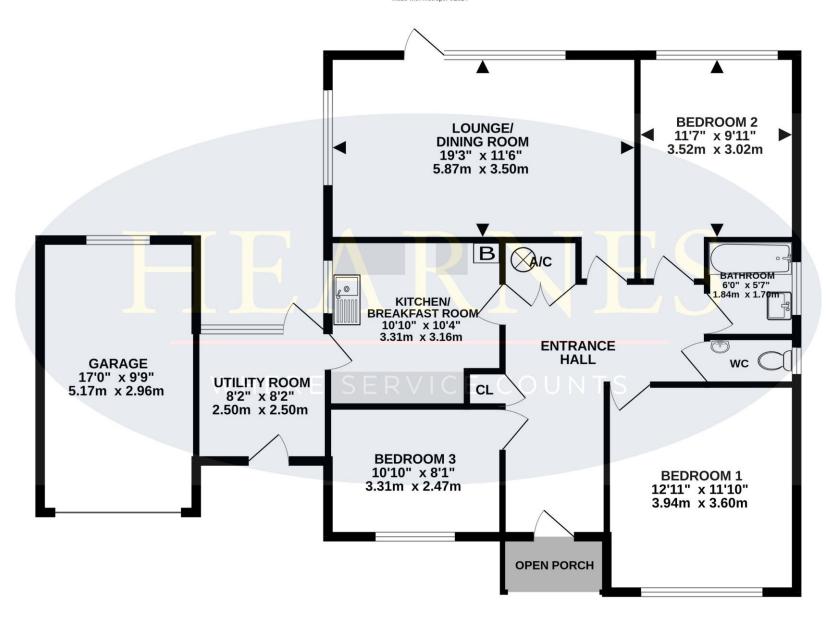

## TOTAL FLOOR AREA: 1147 sq.ft. (106.5 sq.m.) approx.

Whilst every attempt has been made to ensure the accuracy of the floorplan contained here, measurements of doors, windows, rooms and any other items are approximate and no responsibility is taken for any error, omission or mis-statement. This plan is for illustrative purposes only and should be used as such by any prospective purchaser. The services, systems and appliances shown have not been tested and no guarantee as to their operability or efficiency can be given.

Made with Metropix ©2024

6-8 Victoria Road, Ferndown, Dorset. BH22 9HZ Tel: 01202 890890 Email: ferndown@hearnes.com www.hearnes.com OFFICES ALSO AT: BOURNEMOUTH, POOLE, RINGWOOD & WIMBORNE