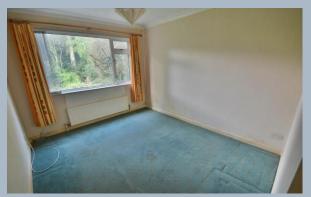

The property is offered with no forward chain.

- Archway to a storm porch
- Entrance hall with a double cupboard housing the hot water tank, a single coat cupboard and a loft hatch
- Kitchen with a range of base and wall mounted units, tiled walls, space, power and plumbing for appliances, wall-mounted gas-boiler and a door to the utility room
- Utility room with convenient access via double glazed doors to the front and rear and electric heating
- Lounge/dining room enjoying a dual aspect with a large window and door to the rear aspect and a window to the side aspect
- Bedroom one with a window to the front aspect
- **Bedroom two** with a window to the rear aspect
- Bedroom three with a window to the front aspect
- Bathroom with a white suite, wall mounted electric shower and a window
- Cloakroom with wc, wash hand basin and window
- A front driveway provides **off-road parking** and leads down to the garage
- The **front garden** has an area of lawn, with a path leading up to the front door and the convenient access into the utility space between the garage and the property, which in turn leads to the kitchen
- 17ft x 9ft 9in **Garage** with an up and over door
- 80ft x 65ft Well proportioned rear garden facing a south westerly aspect, with a selection of mature trees and hedging and well-stocked borders, all enclosed by timber fencing