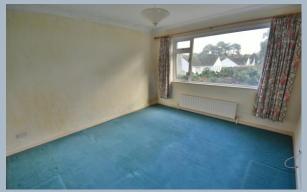

The property is offered with no forward chain.

- Archway to a storm porch
- Entrance hall with a double cupboard housing the hot water tank, a single coat cupboard and a loft hatch
- Kitchen with a range of base and wall mounted units, tiled walls, space, power and plumbing for appliances, wall-mounted gas-boiler and a door to the utility room
- Utility room with convenient access via double glazed doors to the front and rear and electric heating
- Lounge/dining room enjoying a dual aspect with a large window and door to the rear aspect and a window to the side aspect
- Bedroom one with a window to the front aspect
- **Bedroom two** with a window to the rear aspect
- Bedroom three with a window to the front aspect
- Bathroom with a white suite, wall mounted electric shower and a window
- Cloakroom with wc, wash hand basin and window
- A front driveway provides **off-road parking** and leads down to the garage
- The **front garden** has an area of lawn, with a path leading up to the front door and the convenient access into the utility space between the garage and the property, which in turn leads to the kitchen
- 17ft x 9ft 9in **Garage** with an up and over door
- 80ft x 65ft Well proportioned rear garden facing a south westerly aspect, with a selection of mature trees and hedging and well-stocked borders, all enclosed by timber fencing