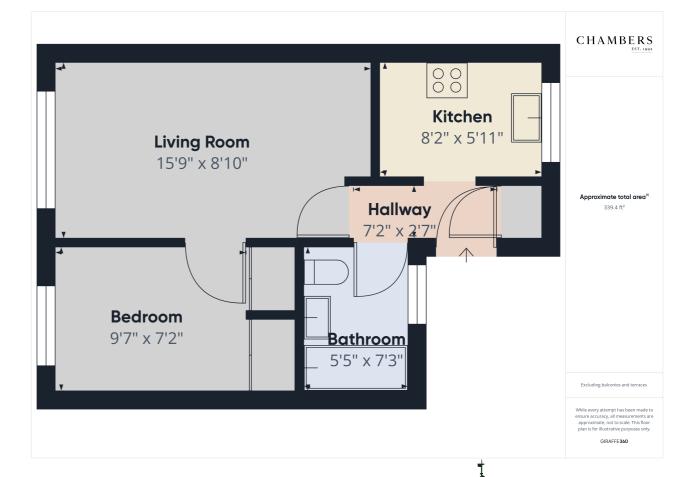

The accommodation briefly comprises entrance hall, living room, fitted kitchen, double bedroom with fitted wardrobes and a neutral bathroom suite. The property further benefits from gas central heating, Upvc double glazing and residents parking.