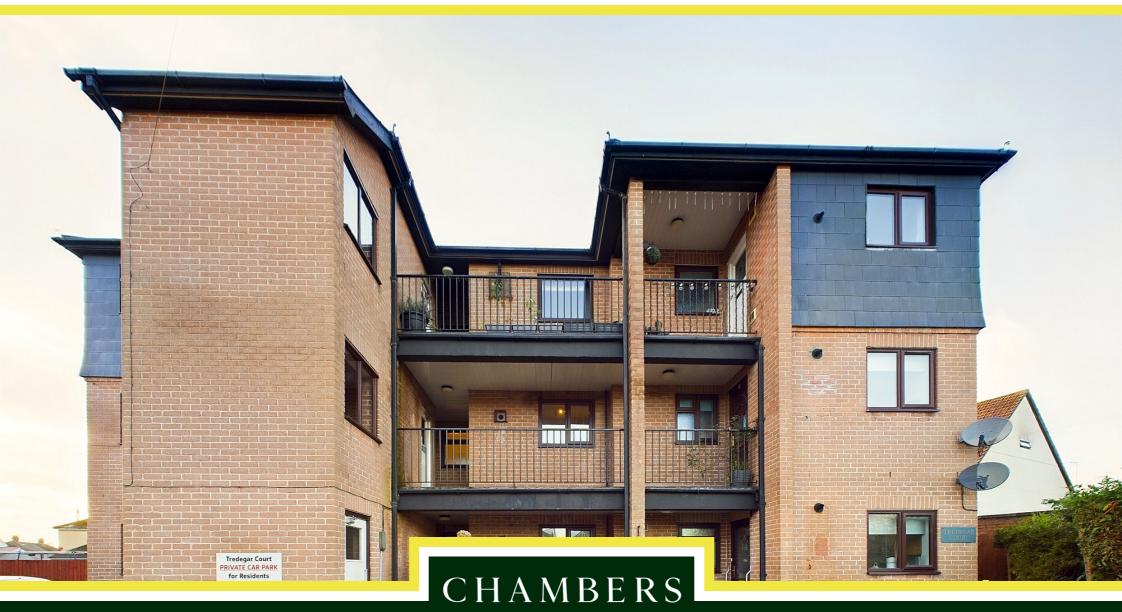

FOR SALE | Offers in Excess of £135,000 | Tredegar Court, Heol Don, Whitchurch, Cardiff CF14 2AY A NEUTRALLY DECORATED 1ST FLOOR APARTMENT IN A POPULAR RESIDENTIAL LOCATION IN THE HEART OF WHITCHURCH VILLAGE. NO CHAIN.

## Description

Chambers Estate Agents have been instructed to bring to the market this neutrally decorated apartment located on the first floor of this purpose built block in the heart of Whitchurch village.

Tredegar Court is a purpose built block located on the corner of Heol Don and Velindre Road, which is a sought after residential location within walking distance of all local amenities, public transport links and the Taff Trail.