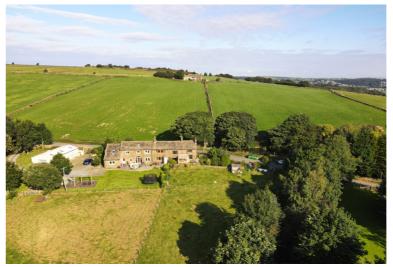

## **FULL DESCRIPTION**

Day & Co are pleased to be marketing Well Head Farm which is a double fronted, three bedroom end stone terrace property with approximately 1/2 acre of land. This property requires some modernisation, benefits from both gas central heating, double glazing and is delightfully situated in a semi-rural location in Oxenhope. Briefly the accommodation comprises of an entrance porch, lounge with window seat to the front, storage cupboard to the rear. Dining kitchen with range of base and wall units, worktops, sink, fireplace, window to the front, access to the cellar, stairs to the first floor. First floor landing - Bedrooms one and two are both double bedrooms which enjoy distant views, bedroom three can be found at the rear and completing the accommodation is a bathroom comprising of a bath, w.c., wash basin, window to the side. Outside this property has approximately 1/2 acre of land, gate which opens onto Hanging Gate Lane. Viewing strictly by appointment via sole selling agent Day & Co. EPC Rating E.