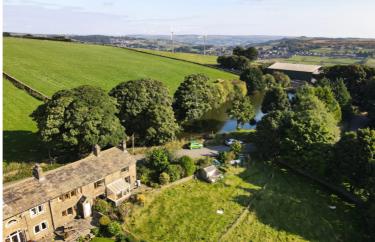

## **SUMMARY**

\*\* WELL HEAD FARM IS A THREE BEDROOM, DOUBLE FRONTED END STONE TERRACE PROPERTY WITH APPROXIMATLEY 1/2 ACRE OF LAND, SITUATED IN THIS SEMI- RURAL LOCATION IN OXENHOPE, REQUIRES MODERNISATION, GAS CENTRAL HEATING, DOUBLE GLAZING, NO VENDOR CHAIN, EPC RATING E \*\*

## **FULL DESCRIPTION**

Day & Co are pleased to be marketing Well Head Farm which is a double fronted, three bedroom end stone terrace property with approximately 1/2 acre of land. This property requires some modernisation, benefits from both gas central heating, double glazing and is delightfully situated in a semi-rural location in Oxenhope. Briefly the accommodation comprises of an entrance porch, lounge with window seat to the front, storage cupboard to the rear. Dining kitchen with range of base and wall units, worktops, sink, fireplace, window to the front, access to the cellar, stairs to the first floor. First floor landing - Bedrooms one and two are both double bedrooms which enjoy distant views, bedroom three can be found at the rear and completing the accommodation is a bathroom comprising of a bath, w.c., wash basin, window to the side. Outside this property has approximately 1/2 acre of land, gate which opens onto Hanging Gate Lane. Viewing strictly by appointment via sole selling agent Day & Co. EPC Rating E.