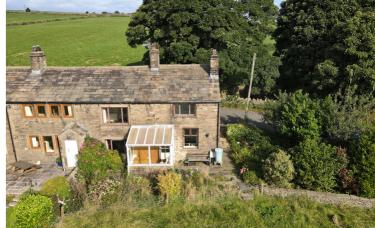

## **FULL DESCRIPTION**

Day & Co are pleased to be marketing Well Head Farm which is a double fronted, three bedroom end stone terrace property with approximately 1/2 acre of land. This property requires some modernisation, benefits from both gas central heating, double glazing and is delightfully situated in a semi-rural location in Oxenhope. Briefly the accommodation comprises of an entrance porch, lounge with window seat to the front, storage cupboard to the rear. Dining kitchen with range of base and wall units, worktops, sink, fireplace, window to the front, access to the cellar, stairs to the first floor. First floor landing - Bedrooms one and two are both double bedrooms which enjoy distant views, bedroom three can be found at the rear and completing the accommodation is a bathroom comprising of a bath, w.c., wash basin, window to the side. Outside this property has approximately 1/2 acre of land, gate which opens onto Hanging Gate Lane. Viewing strictly by appointment via sole selling agent Day & Co. EPC Rating E.