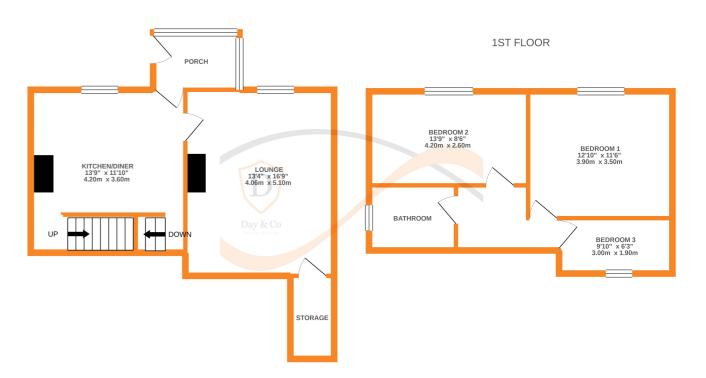

## **FULL DESCRIPTION**

Day & Co are pleased to be marketing Well Head Farm which is a double fronted, three bedroom end stone terrace property with approximately 1/2 acre of land. This property requires some modernisation, benefits from both gas central heating, double glazing and is delightfully situated in a semi-rural location in Oxenhope. Briefly the accommodation comprises of an entrance porch, lounge with window seat to the front, storage cupboard to the rear. Dining kitchen with range of base and wall units, worktops, sink, fireplace, window to the front, access to the cellar, stairs to the first floor. First floor landing - Bedrooms one and two are both double bedrooms which enjoy distant views, bedroom three can be found at the rear and completing the accommodation is a bathroom comprising of a bath, w.c., wash basin, window to the side. Outside this property has approximately 1/2 acre of land, gate which opens onto Hanging Gate Lane. Viewing strictly by appointment via sole selling agent Day & Co. EPC Rating E.

## **GROUND FLOOR**

Whilst every attempt has been made to ensure the accuracy of the floorplan contained here, measurements of doors, windows, rooms and any other items are approximate and no responsibility is taken for any error, omission or mis-statement. This plan is for illustrative purposes only and should be used as such by any prospective purchaser. The services, systems and appliances shown have not been tested and no guaranter as to their openability or efficiency can be given.