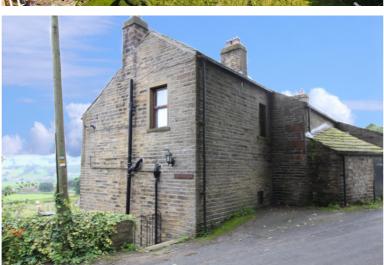

## **FULL DESCRIPTION**

Day & Co are pleased to be marketing Well Head Farm which is a double fronted, three bedroom end stone terrace property with approximately 1/2 acre of land. This property requires some modernisation, benefits from both gas central heating, double glazing and is delightfully situated in a semi-rural location in Oxenhope. Briefly the accommodation comprises of an entrance porch, lounge with window seat to the front, storage cupboard to the rear. Dining kitchen with range of base and wall units, worktops, sink, fireplace, window to the front, access to the cellar, stairs to the first floor. First floor landing - Bedrooms one and two are both double bedrooms which enjoy distant views, bedroom three can be found at the rear and completing the accommodation is a bathroom comprising of a bath, w.c., wash basin, window to the side. Outside this property has approximately 1/2 acre of land, gate which opens onto Hanging Gate Lane. Viewing strictly by appointment via sole selling agent Day & Co. EPC Rating E.