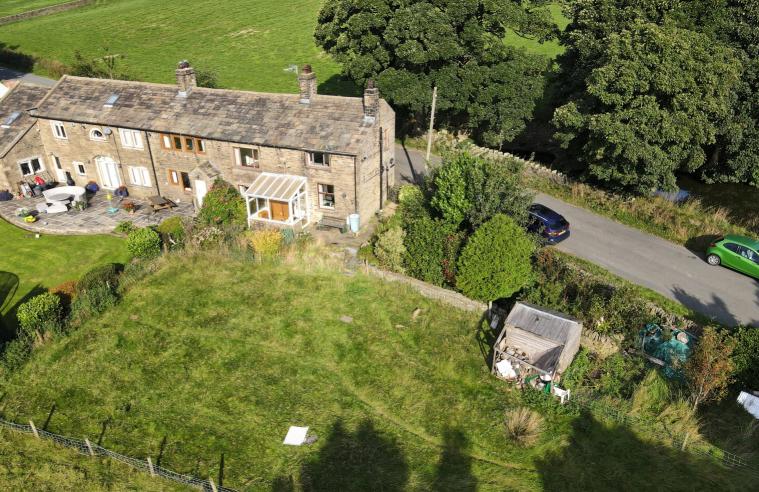

## **FULL DESCRIPTION**

Day & Co are pleased to be marketing Well Head Farm which is a double fronted, three bedroom end stone terrace property with approximately 1/2 acre of land. This property requires some modernisation, benefits from both gas central heating, double glazing and is delightfully situated in a semi-rural location in Oxenhope. Briefly the accommodation comprises of an entrance porch, lounge with window seat to the front, storage cupboard to the rear. Dining kitchen with range of base and wall units, worktops, sink, fireplace, window to the front, access to the cellar, stairs to the first floor. First floor landing - Bedrooms one and two are both double bedrooms which enjoy distant views, bedroom three can be found at the rear and completing the accommodation is a bathroom comprising of a bath, w.c., wash basin, window to the side. Outside this property has approximately 1/2 acre of land, gate which opens onto Hanging Gate Lane. Viewing strictly by appointment via sole selling agent Day & Co. EPC Rating E.