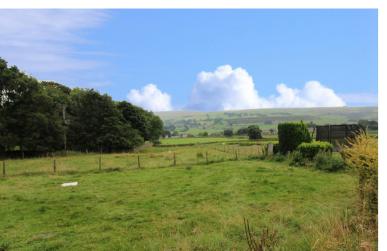

## **FULL DESCRIPTION**

Day & Co are pleased to be marketing Well Head Farm which is a double fronted, three bedroom end stone terrace property with approximately 1/2 acre of land. This property requires some modernisation, benefits from both gas central heating, double glazing and is delightfully situated in a semi-rural location in Oxenhope. Briefly the accommodation comprises of an entrance porch, lounge with window seat to the front, storage cupboard to the rear. Dining kitchen with range of base and wall units, worktops, sink, fireplace, window to the front, access to the cellar, stairs to the first floor. First floor landing - Bedrooms one and two are both double bedrooms which enjoy distant views, bedroom three can be found at the rear and completing the accommodation is a bathroom comprising of a bath, w.c., wash basin, window to the side. Outside this property has approximately 1/2 acre of land, gate which opens onto Hanging Gate Lane. Viewing strictly by appointment via sole selling agent Day & Co. EPC Rating E.