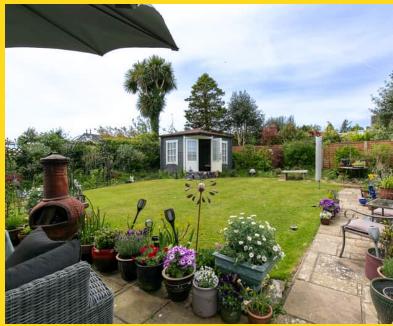

The outdoor space is a true highlight of this property. The private, south-facing garden benefits from sunshine throughout the day and includes a paved patio area—perfect for outdoor dining or relaxing in the sun. Additionally, a charming timber summerhouse/garden room provides a versatile space for hobbies, a home office, or simply enjoying the tranquil garden setting.

## Property Images