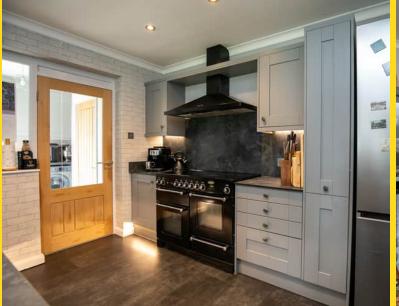

Inside, the large rear-facing lounge provides a bright and welcoming atmosphere, seamlessly connecting to the south-facing garden—perfect for relaxing or entertaining guests while enjoying plenty of natural sunlight. Adjacent to the lounge is a separate dining room, ideal for family meals or dinner parties. The modern kitchen is well-appointed with contemporary fittings and appliances, complemented by a practical utility room to keep day-to-day chores organized.