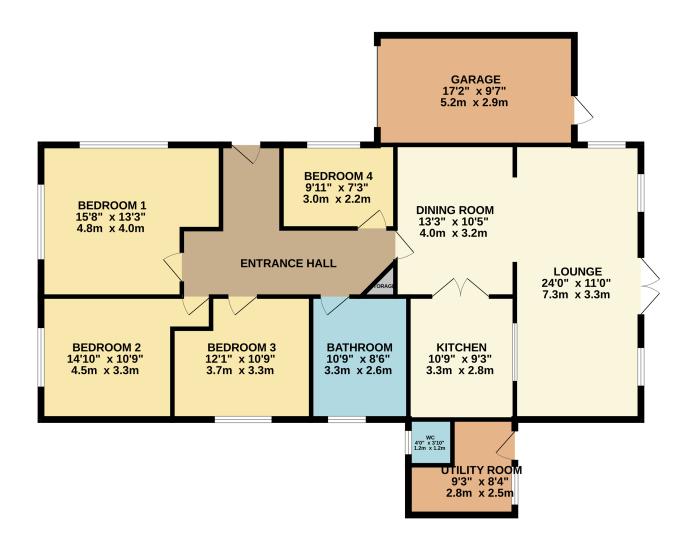

## **FLOORPLAN**

## **GROUND FLOOR** 1493 sq.ft. (138.7 sq.m.) approx.

TOTAL FLOOR AREA: 1493 sq.ft. (138.7 sq.m.) approx

Whilst every attempt has been made to ensure the accuracy of the floorplan contained here, measurements of doors, windows, rooms and any other terms are approximate and no responsibility is taken for any error, omission or mis-statement. This plan is for illustrative purposes only and should be used as such by any prospective purchaser. The services, systems and appliances shown have not been tested and no guarantee as to their operability or efficiency can be given.