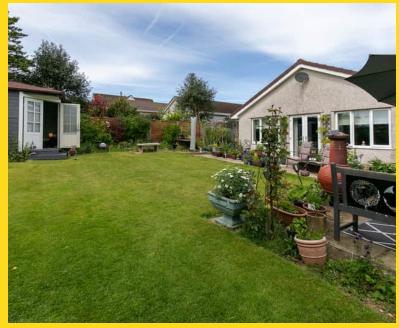

The outdoor space is a true highlight of this property. The private, south-facing garden benefits from sunshine throughout the day and includes a paved patio area—perfect for outdoor dining or relaxing in the sun. Additionally, a charming timber summerhouse/garden room provides a versatile space for hobbies, a home office, or simply enjoying the tranquil garden setting.

## Property Images