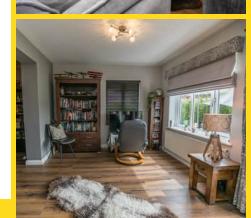

Inside, the large rear-facing lounge provides a bright and welcoming atmosphere, seamlessly connecting to the south-facing garden—perfect for relaxing or entertaining guests while enjoying plenty of natural sunlight. Adjacent to the lounge is a separate dining room, ideal for family meals or dinner parties. The modern kitchen is well-appointed with contemporary fittings and appliances, complemented by a practical utility room to keep day-to-day chores organized.