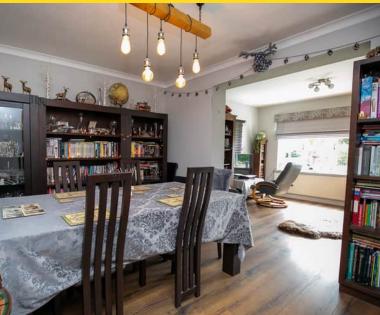

Inside, the large rear-facing lounge provides a bright and welcoming atmosphere, seamlessly connecting to the south-facing garden—perfect for relaxing or entertaining guests while enjoying plenty of natural sunlight. Adjacent to the lounge is a separate dining room, ideal for family meals or dinner parties. The modern kitchen is well-appointed with contemporary fittings and appliances, complemented by a practical utility room to keep day-to-day chores organized.