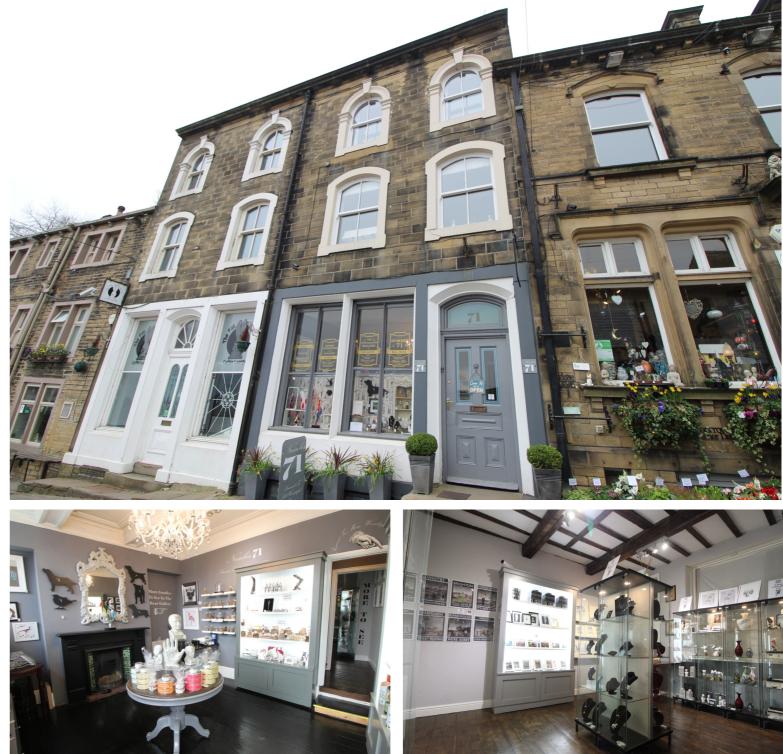

71 Main Street, Haworth, Keighley, West Yorkshire, BD22 8DA

T: 01535 664609

28 Cavendish Street Keighley BD21 3RG

## **SUMMARY**

\*\*SITUATED ON THE FAMOUS COBBLES OF HAWORTH MAIN STREET - A SUPERBLY PRESENTED GRADE II LISTED CHARACTER TERRACE !! 3 BEDROOMS, MODERN FITTED KITCHEN & BATHROOM !!\*\* Having a tiered rear decking area, far reaching views - VIEWING HIGHLY RECOMMENDED TO FULLY APPRECIATE !! EPC exempt.

## **FULL DESCRIPTION**

Well worthy of an internal inspection is this grade II listed three bedroom character terrace, situated on the famous cobbles of Haworth Main street, with far reaching views to the front. The five storey property was formerly used as a shop with accommodation above and could be used as such again. The accommodation comprises of a dining room (formerly the shop) with feature open fire, two windows to the front. There is also a sitting room (formerly the shop) on this level which gives access to a useful storage cellar which also has a separate WC. To the first floor the dining kitchen is a real feature of this property having an attractive range of modern base and wall mounted units and complimenting worktop surfaces, integrated double oven, hob, dishwasher, fridge, freezer, and double glazed French doors leading out to the rear garden. The stunning lounge has two windows to the front, and an open fire. To the second floor the master bedroom is situated to the front of the property having double glazed window with far reaching views, an air conditioning unit and hand made bespoke fitted wardrobes. There is a further bedroom on this level, and the fabulous house bathroom which has attractive tiling to the walls and floor, a modern three piece suite in white comprising of a 'P' bath with shower over, WC, wash hand basin. To the second floor is a spacious double bedroom with double glazed window to the rear looking onto the rear decked garden. Externally there is a well maintained tiered decking area to the rear, and far reaching views to the front. EPC exempt.