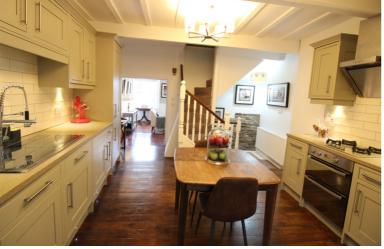

## **FULL DESCRIPTION**

Well worthy of an internal inspection is this grade II listed three bedroom character terrace, situated on the famous cobbles of Haworth Main street, with far reaching views to the front. The five storey property was formerly used as a shop with accommodation above and could be used as such again. The accommodation comprises of a dining room (formerly the shop) with feature open fire, two windows to the front. There is also a sitting room (formerly the shop) on this level which gives access to a useful storage cellar which also has a separate WC. To the first floor the dining kitchen is a real feature of this property having an attractive range of modern base and wall mounted units and complimenting worktop surfaces, integrated double oven, hob, dishwasher, fridge, freezer, and double glazed French doors leading out to the rear garden. The stunning lounge has two windows to the front, and an open fire. To the second floor the master bedroom is situated to the front of the property having double glazed window with far reaching views, an air conditioning unit and hand made bespoke fitted wardrobes. There is a further bedroom on this level, and the fabulous house bathroom which has attractive tiling to the walls and floor, a modern three piece suite in white comprising of a 'P' bath with shower over, WC, wash hand basin. To the second floor is a spacious double bedroom with double glazed window to the rear looking onto the rear decked garden. Externally there is a well maintained tiered decking area to the rear, and far reaching views to the front. EPC exempt.