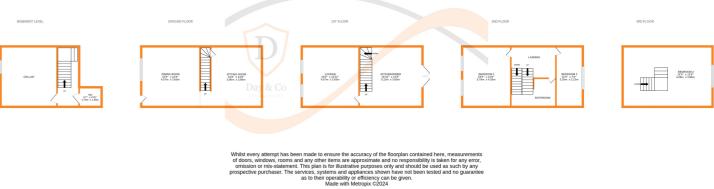

## **FULL DESCRIPTION**

Well worthy of an internal inspection is this grade II listed three bedroom character terrace, situated on the famous cobbles of Haworth Main street, with far reaching views to the front. The five storey property was formerly used as a shop with accommodation above and could be used as such again. The accommodation comprises of a dining room (formerly the shop) with feature open fire, two windows to the front. There is also a sitting room (formerly the shop) on this level which gives access to a useful storage cellar which also has a separate WC. To the first floor the dining kitchen is a real feature of this property having an attractive range of modern base and wall mounted units and complimenting worktop surfaces, integrated double oven, hob, dishwasher, fridge, freezer, and double glazed French doors leading out to the rear garden. The stunning lounge has two windows to the front, and an open fire. To the second floor the master bedroom is situated to the front of the property having double glazed window with far reaching views, an air conditioning unit and hand made bespoke fitted wardrobes. There is a further bedroom on this level, and the fabulous house bathroom which has attractive tiling to the walls and floor, a modern three piece suite in white comprising of a 'P' bath with shower over, WC, wash hand basin. To the second floor is a spacious double bedroom with double glazed window to the rear looking onto the rear decked garden. Externally there is a well maintained tiered decking area to the rear, and far reaching views to the front. EPC exempt.