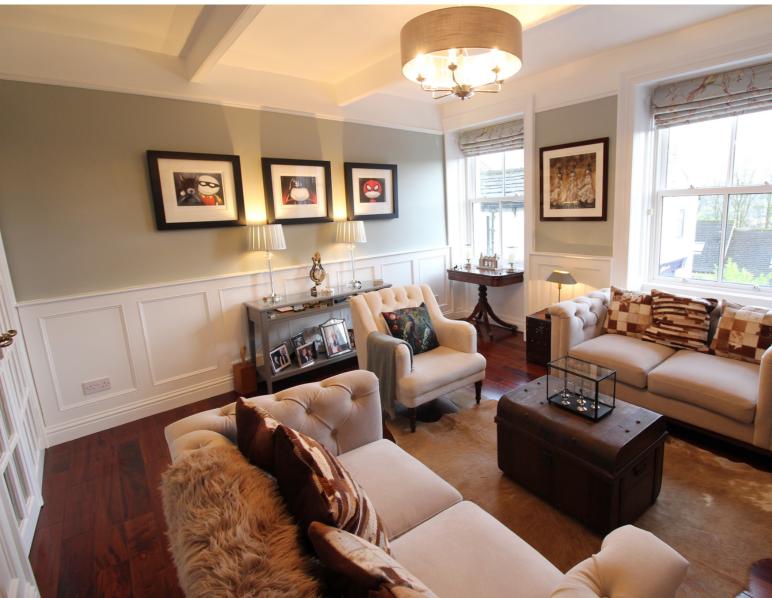

## **SUMMARY**

\*\*SITUATED ON THE FAMOUS COBBLES OF HAWORTH MAIN STREET - A SUPERBLY PRESENTED GRADE II LISTED CHARACTER TERRACE !! 3 BEDROOMS, MODERN FITTED KITCHEN & BATHROOM !!\*\* Having a tiered rear decking area, far reaching views - VIEWING HIGHLY RECOMMENDED TO FULLY APPRECIATE !! EPC exempt.

## **FULL DESCRIPTION**

Well worthy of an internal inspection is this grade II listed three bedroom character terrace, situated on the famous cobbles of Haworth Main street, with far reaching views to the front. The five storey property was formerly used as a shop with accommodation above and could be used as such again. The accommodation comprises of a dining room (formerly the shop) with feature open fire, two windows to the front. There is also a sitting room (formerly the shop) on this level which gives access to a useful storage cellar which also has a separate WC. To the first floor the dining kitchen is a real feature of this property having an attractive range of modern base and wall mounted units and complimenting worktop surfaces, integrated double oven, hob, dishwasher, fridge, freezer, and double glazed French doors leading out to the rear garden. The stunning lounge has two windows to the front, and an open fire. To the second floor the master bedroom is situated to the front of the property having double glazed window with far reaching views, an air conditioning unit and hand made bespoke fitted wardrobes. There is a further bedroom on this level, and the fabulous house bathroom which has attractive tiling to the walls and floor, a modern three piece suite in white comprising of a 'P' bath with shower over, WC, wash hand basin. To the second floor is a spacious double bedroom with double glazed window to the rear looking onto the rear decked garden. Externally there is a well maintained tiered decking area to the rear, and far reaching views to the front. EPC exempt.