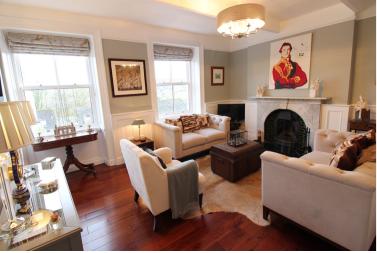

## **SUMMARY**

\*\*SITUATED ON THE FAMOUS COBBLES OF HAWORTH MAIN STREET - A SUPERBLY PRESENTED GRADE II LISTED CHARACTER TERRACE !! 3 BEDROOMS, MODERN FITTED KITCHEN & BATHROOM !!\*\* Having a tiered rear decking area, far reaching views - VIEWING HIGHLY RECOMMENDED TO FULLY APPRECIATE !! EPC exempt.

## **FULL DESCRIPTION**

Well worthy of an internal inspection is this grade II listed three bedroom character terrace, situated on the famous cobbles of Haworth Main street, with far reaching views to the front. The five storey property was formerly used as a shop with accommodation above and could be used as such again. The accommodation comprises of a dining room (formerly the shop) with feature open fire, two windows to the front. There is also a sitting room (formerly the shop) on this level which gives access to a useful storage cellar which also has a separate WC. To the first floor the dining kitchen is a real feature of this property having an attractive range of modern base and wall mounted units and complimenting worktop surfaces, integrated double oven, hob, dishwasher, fridge, freezer, and double glazed French doors leading out to the rear garden. The stunning lounge has two windows to the front, and an open fire. To the second floor the master bedroom is situated to the front of the property having double glazed window with far reaching views, an air conditioning unit and hand made bespoke fitted wardrobes. There is a further bedroom on this level, and the fabulous house bathroom which has attractive tiling to the walls and floor, a modern three piece suite in white comprising of a 'P' bath with shower over, WC, wash hand basin. To the second floor is a spacious double bedroom with double glazed window to the rear looking onto the rear decked garden. Externally there is a well maintained tiered decking area to the rear, and far reaching views to the front. EPC exempt.