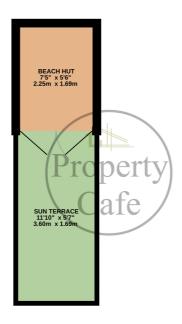

Beach Hut 94 East Parade, Bexhill on Sea, East Sussex, TN40 1PN New Beach Hut For Sale £30,000

TOTAL FLOOR AREA: 41 sq.ft. (3.8 sq.m.) approx. White sever steep is been easily a result to except the floor steep control of doors, ventower, comits and say of their terms are approximate and in presponsible; to been for any error orisistion or rise steement. This gain is the floatististic properties only and should be used as such by any cooperable purchaser. The services, systems and applicances shown have not been tested and no guarante as to their operability or efficiency can be given.

This beach hut can be kept in situ and used 12 months of the year and has been insulated in order to do so. Council license fees are £650 per annum. We recommend you view at your earliest convenience.