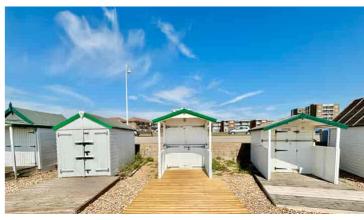

A well positioned and immaculately presented new beach hut situated in the sought after 'East Parade' location. Having been only installed in July 2024, this high spec skinners beach hut is well insulated allowing use all year round and finished to an extremely high standard. This is located within close proximity of Galley Hill and is only a short walk to Bexhill town centre. Boasting uninterrupted sea views over the English channel, this hut is available immediately.

- Brand New Beach Hut & Base
  - Uninterrupted Sea Views
- Quiet Position Close To Galley Hill
- Council License £650 Per Annum

- Skinners Beach Hut
- Insulated So Can Be Used All Year Round
  - Viewing Highly Recommended