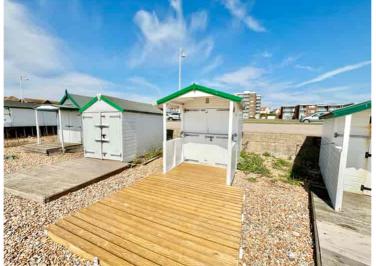

A well positioned and immaculately presented new beach hut situated in the sought after 'East Parade' location. Having been only installed in July 2024, this high spec skinners beach hut is well insulated allowing use all year round and finished to an extremely high standard. This is located within close proximity of Galley Hill and is only a short walk to Bexhill town centre. Boasting uninterrupted sea views over the English channel, this hut is available immediately.

- Brand New Beach Hut & Base
  - Uninterrupted Sea Views
- Quiet Position Close To Galley Hill
- Council License £650 Per Annum

- Skinners Beach Hut
- Insulated So Can Be Used All Year Round
  - Viewing Highly Recommended