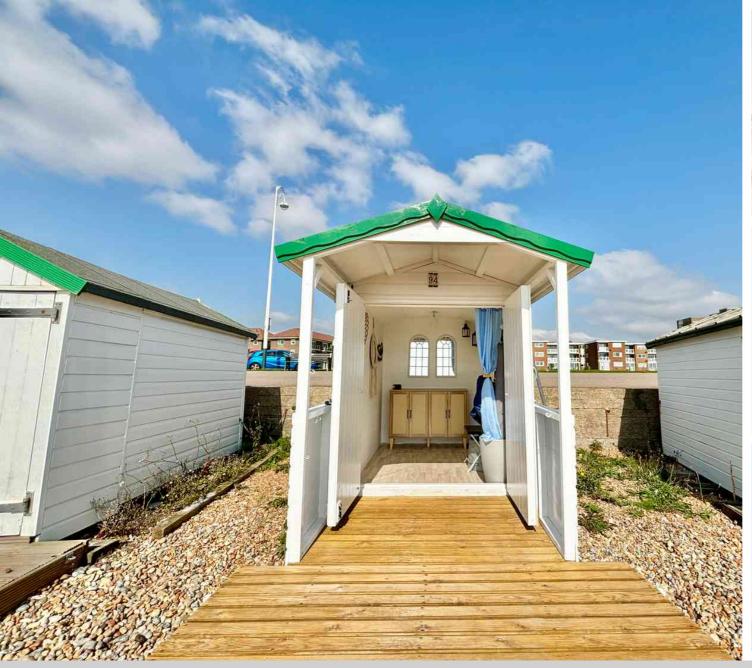

A well positioned and immaculately presented new beach hut situated in the sought after 'East Parade' location. Having been only installed in July 2024, this high spec skinners beach hut is well insulated allowing use all year round and finished to an extremely high standard. This is located within close proximity of Galley Hill and is only a short walk to Bexhill town centre. Boasting uninterrupted sea views over the English channel, this hut is available immediately.

This beach hut can be kept in situ and used 12 months of the year and has been insulated in order to do so. Council license fees are £650 per annum. We recommend you view at your earliest convenience.

- Brand New Beach Hut & Base
  - Uninterrupted Sea Views
- Quiet Position Close To Galley Hill
- Council License £650 Per Annum

- Skinners Beach Hut
- Insulated So Can Be Used All Year Round
  - Viewing Highly Recommended