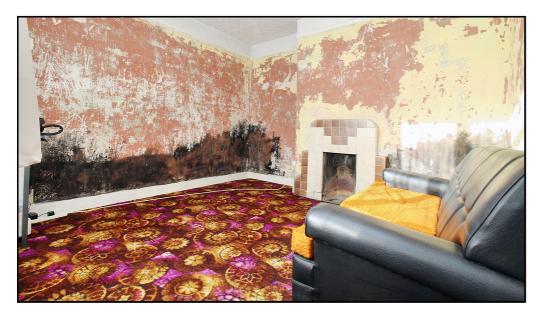

#### **Dining Room:**

Abt. 10' 9" x 10' 9" (3.28m x 3.28m) Carpet. Window to front aspect. Fireplace. Radiator.