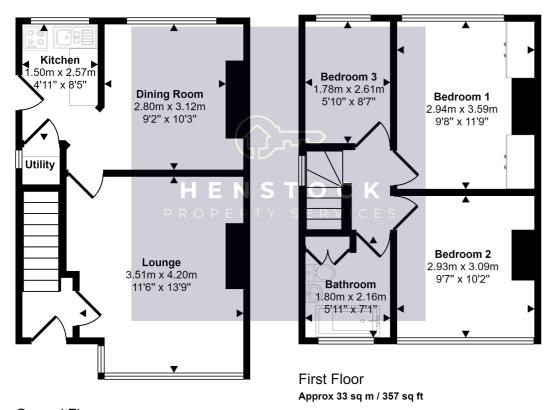

#### Approx Gross Internal Area 67 sq m / 726 sq ft

Ground Floor Approx 34 sq m / 369 sq ft

This floorplan is only for illustrative purposes and is not to scale. Measurements of rooms, doors, windows, and any items are approximate and no responsibility is taken for any error, omission or mis-statement. Icons of items such as bathroom suites are representations only and may not look like the real items. Made with Made Snappy 360.

## **GROUND FLOOR**

# **Front Lounge**

 $3.51m \times 4.2m (11' 6" \times 13' 9")$  views to front, wall mounted gas fire, double radiator.

#### **Rear Lounge**

 $2.8 \text{m} \times 3.12 \text{m}$  (9' 2" x 10' 3") views to rear, central fireplace with wall mounted gas fire, tiled back panel and hearth, double radiator.

#### Kitchen

 $1.5 \,\mathrm{m} \times 2.57 \,\mathrm{m}$  (4' 11" x 8' 5") views to rear, white worktops, white and brown units, stainless steel sink with chrome taps, part tiled walls, plumbed for freestanding gas cooker, under stair storage.

### **FIRST FLOOR**

### **Bedroom 1**

 $2.94 \text{m} \times 3.59 \text{m}$  (9' 8" x 11' 9") views to rear, fully fitted wardrobes, single radiator.

#### Bedroom 2

2.93m x 3.09m (9' 7" x 10' 2") views to front, single radiator.

#### **Bedroom 3**

1.78m  $\times$  2.61m (5' 10"  $\times$  8' 7") views to rear, single radiator.

#### **Bathroom**

 $1.8 \text{m} \times 2.16 \text{m} (5' 11'' \times 7' 1'')$  coloured suite comprising; bath, sink, close coupled w.c, built in storage, single radiator.