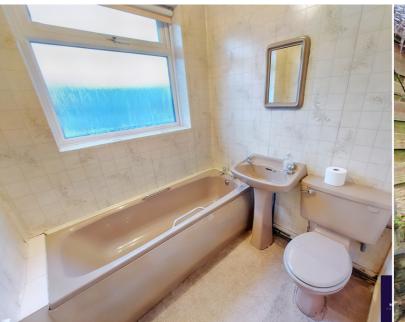

#### **Bathroom**

 $1.8 \text{m} \times 2.16 \text{m} (5' 11'' \times 7' 1'')$  coloured suite comprising; bath, sink, close coupled w.c, built in storage, single radiator.