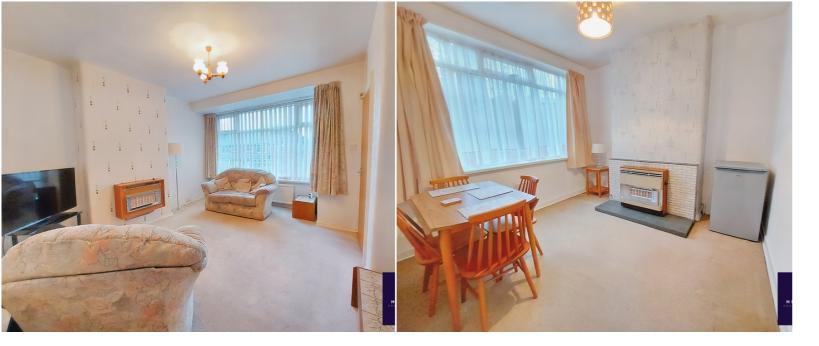

# **Front Lounge**

 $3.51m \times 4.2m (11' 6" \times 13' 9")$  views to front, wall mounted gas fire, double radiator.

#### **Rear Lounge**

 $2.8 \text{m} \times 3.12 \text{m}$  (9' 2" x 10' 3") views to rear, central fireplace with wall mounted gas fire, tiled back panel and hearth, double radiator.