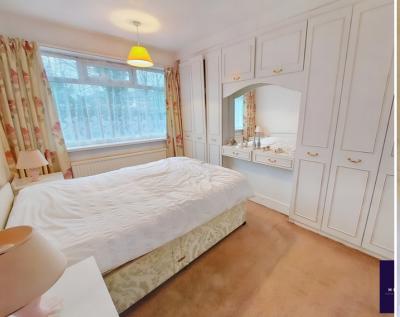

### **Bedroom 1**

 $2.94 \text{m} \times 3.59 \text{m}$  (9' 8" x 11' 9") views to rear, fully fitted wardrobes, single radiator.

#### Bedroom 2

2.93m x 3.09m (9' 7" x 10' 2") views to front, single radiator.

#### **Bedroom 3**

1.78m  $\times$  2.61m (5' 10"  $\times$  8' 7") views to rear, single radiator.