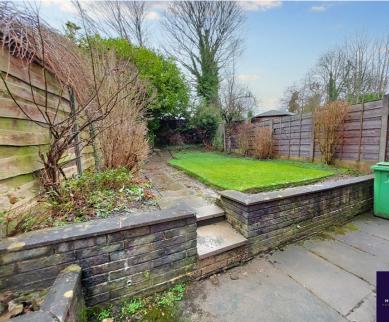

#### **Exterior**

Front garden area with central steps, side lawns, side path to rear.

Rear garden - paved area with steps up to central paved path with lawn and shrubberies.