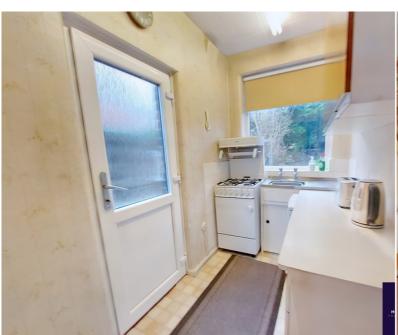

#### Kitchen

 $1.5 \,\mathrm{m} \times 2.57 \,\mathrm{m}$  (4' 11" x 8' 5") views to rear, white worktops, white and brown units, stainless steel sink with chrome taps, part tiled walls, plumbed for freestanding gas cooker, under stair storage.