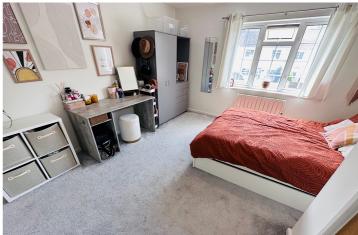

### SPECIFICATIONS

**Entrance Hall** 1.74m x 0.98m (5' 9" x 3' 3")

Inner Hall 1.59m x 0.97m (5' 3" x 3' 2")

**Kitchen/Lounge/Diner** 5.89m x 4.73m (19' 4" x 15' 6")

**Bedroom** 4.08m x 4.07m (13' 5" x 13' 4")