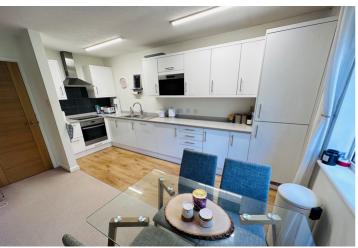

# 9 St Cecilia Court

Collings Road | St Peter Port |

This modern top floor apartment is located away from the main road at the back of a small development of similar units. The property is presented to the market in excellent condition and is in a convenient spot on the outskirts of St Peter Port with shops and restaurants nearby. Accommodation comprises a spacious open plan lounge/kitchen/diner, a large double bedroom (with fitted furniture) and a bathroom. The property benefits from a private courtyard garden and an allocated parking space for one car. This is an ideal option for both first time buyers and those looking for a buy-to-let.

### SPECIFICATIONS

**Entrance Hall** 1.74m x 0.98m (5' 9" x 3' 3")

Inner Hall 1.59m x 0.97m (5' 3" x 3' 2")

**Kitchen/Lounge/Diner** 5.89m x 4.73m (19' 4" x 15' 6")

**Bedroom** 4.08m x 4.07m (13' 5" x 13' 4")

#### **APPLIANCES INCLUDED**

- Integrated fridge/freezer
- Integrated Indesit washing machine
- Integrated Zanussi dishwasher
- Zanussi single oven
- Schott Ceran four ring hob
- Extractor fan