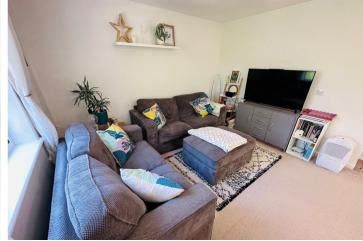

### SPECIFICATIONS

**Entrance Hall** 1.74m x 0.98m (5' 9" x 3' 3")

Inner Hall 1.59m x 0.97m (5' 3" x 3' 2")

**Kitchen/Lounge/Diner** 5.89m x 4.73m (19' 4" x 15' 6")

**Bedroom** 4.08m x 4.07m (13' 5" x 13' 4")