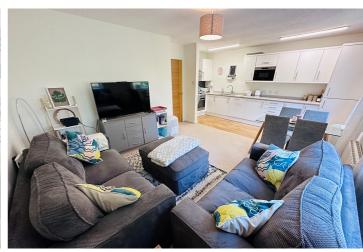

# 9 St Cecilia Court

Collings Road | St Peter Port |

This modern top floor apartment is located away from the main road at the back of a small development of similar units. The property is presented to the market in excellent condition and is in a convenient spot on the outskirts of St Peter Port with shops and restaurants nearby. Accommodation comprises a spacious open plan lounge/kitchen/diner, a large double bedroom (with fitted furniture) and a bathroom. The property benefits from a private courtyard garden and an allocated parking space for one car. This is an ideal option for both first time buyers and those looking for a buy-to-let.

### SPECIFICATIONS

**Entrance Hall** 1.74m x 0.98m (5' 9" x 3' 3")

Inner Hall 1.59m x 0.97m (5' 3" x 3' 2")

**Kitchen/Lounge/Diner** 5.89m x 4.73m (19' 4" x 15' 6")

**Bedroom** 4.08m x 4.07m (13' 5" x 13' 4")