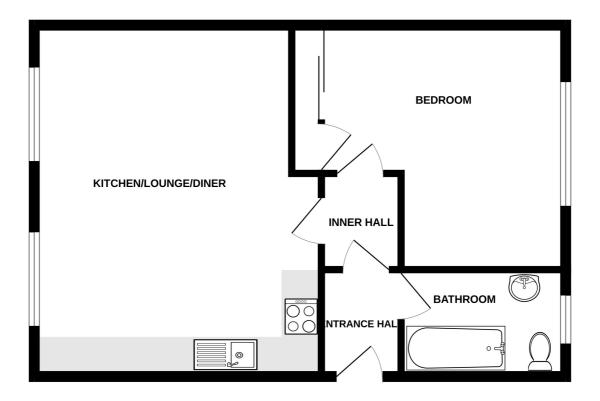

### SPECIFICATIONS

**Entrance Hall** 1.74m x 0.98m (5' 9" x 3' 3")

Inner Hall 1.59m x 0.97m (5' 3" x 3' 2")

**Kitchen/Lounge/Diner** 5.89m x 4.73m (19' 4" x 15' 6")

**Bedroom** 4.08m x 4.07m (13' 5" x 13' 4")

Bathroom 2.46m x 1.73m (8' 1" x 5' 8")

**Courtyard** The property benefits from a private courtyard garden.

**Parking** There is an allocated parking space for one car.

## TOP FLOOR

#### FLAT 9, ST CECILIA COURT

White every attempt has been made to ensure the accuracy of the floorplan contained here, measurements of closes, which, convex and any other them as any provincitie, and not expensibility is taken for any encyonsission or mis-statement. This plan is for illustrative purposes only and should be used as such by any prospective purchaser. The services, systems and appliances shown have not been tested and no guarantee as to their operability or efficiency can be given.