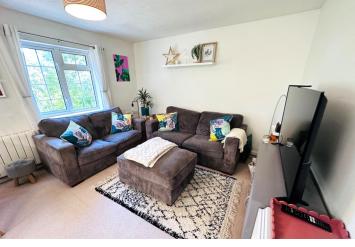

### SPECIFICATIONS

**Entrance Hall** 1.74m x 0.98m (5' 9" x 3' 3")

Inner Hall 1.59m x 0.97m (5' 3" x 3' 2")

**Kitchen/Lounge/Diner** 5.89m x 4.73m (19' 4" x 15' 6")

**Bedroom** 4.08m x 4.07m (13' 5" x 13' 4")