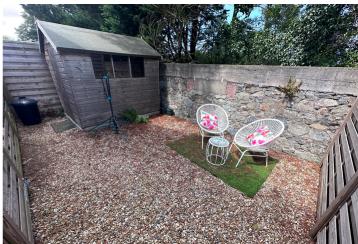

Bathroom 2.46m x 1.73m (8' 1" x 5' 8")

**Courtyard** The property benefits from a private courtyard garden.

**Parking** There is an allocated parking space for one car.

#### **SPECIAL FEATURES**

- uPVC double glazed
- Private garden
- Spacious accommodation
- Quiet and convenient location
- Excellent storage
- Service charge: £70pcm