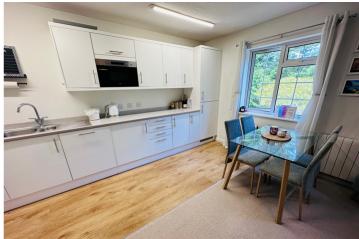

# 9 St Cecilia Court

Collings Road | St Peter Port |

This modern top floor apartment is located away from the main road at the back of a small development of similar units. The property is presented to the market in excellent condition and is in a convenient spot on the outskirts of St Peter Port with shops and restaurants nearby. Accommodation comprises a spacious open plan lounge/kitchen/diner, a large double bedroom (with fitted furniture) and a bathroom. The property benefits from a private courtyard garden and an allocated parking space for one car. This is an ideal option for both first time buyers and those looking for a buy-to-let.

### SPECIFICATIONS

**Entrance Hall** 1.74m x 0.98m (5' 9" x 3' 3")

Inner Hall 1.59m x 0.97m (5' 3" x 3' 2")

**Kitchen/Lounge/Diner** 5.89m x 4.73m (19' 4" x 15' 6")

**Bedroom** 4.08m x 4.07m (13' 5" x 13' 4")