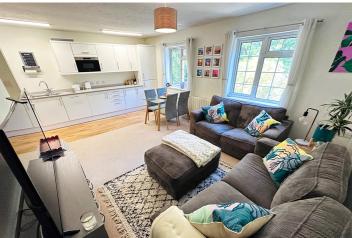

### SPECIFICATIONS

**Entrance Hall** 1.74m x 0.98m (5' 9" x 3' 3")

Inner Hall 1.59m x 0.97m (5' 3" x 3' 2")

**Kitchen/Lounge/Diner** 5.89m x 4.73m (19' 4" x 15' 6")

**Bedroom** 4.08m x 4.07m (13' 5" x 13' 4")