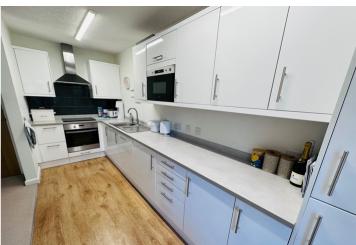

# 9 St Cecilia Court

Collings Road | St Peter Port |

This modern top floor apartment is located away from the main road at the back of a small development of similar units. The property is presented to the market in excellent condition and is in a convenient spot on the outskirts of St Peter Port with shops and restaurants nearby. Accommodation comprises a spacious open plan lounge/kitchen/diner, a large double bedroom (with fitted furniture) and a bathroom. The property benefits from a private courtyard garden and an allocated parking space for one car. This is an ideal option for both first time buyers and those looking for a buy-to-let.

### SPECIFICATIONS

**Entrance Hall** 1.74m x 0.98m (5' 9" x 3' 3")

Inner Hall 1.59m x 0.97m (5' 3" x 3' 2")

**Kitchen/Lounge/Diner** 5.89m x 4.73m (19' 4" x 15' 6")

**Bedroom** 4.08m x 4.07m (13' 5" x 13' 4")

#### **APPLIANCES INCLUDED**

- Integrated fridge/freezer
- Integrated Indesit washing machine
- Integrated Zanussi dishwasher
- Zanussi single oven
- Schott Ceran four ring hob
- Extractor fan