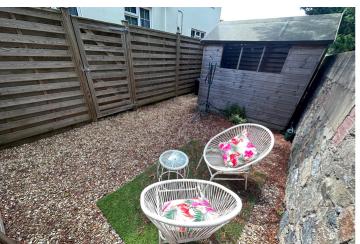

Bathroom 2.46m x 1.73m (8' 1" x 5' 8")

**Courtyard** The property benefits from a private courtyard garden.

**Parking** There is an allocated parking space for one car.

#### **SPECIAL FEATURES**

- uPVC double glazed
- Private garden
- Spacious accommodation
- Quiet and convenient location
- Excellent storage
- Service charge: £70pcm