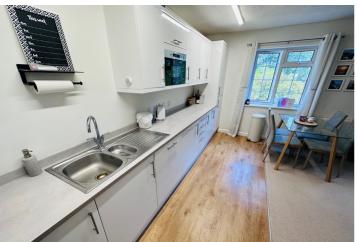

# 9 St Cecilia Court

Collings Road | St Peter Port |

This modern top floor apartment is located away from the main road at the back of a small development of similar units. The property is presented to the market in excellent condition and is in a convenient spot on the outskirts of St Peter Port with shops and restaurants nearby. Accommodation comprises a spacious open plan lounge/kitchen/diner, a large double bedroom (with fitted furniture) and a bathroom. The property benefits from a private courtyard garden and an allocated parking space for one car. This is an ideal option for both first time buyers and those looking for a buy-to-let.

### SPECIFICATIONS

**Entrance Hall** 1.74m x 0.98m (5' 9" x 3' 3")

Inner Hall 1.59m x 0.97m (5' 3" x 3' 2")

**Kitchen/Lounge/Diner** 5.89m x 4.73m (19' 4" x 15' 6")

**Bedroom** 4.08m x 4.07m (13' 5" x 13' 4")

#### **APPLIANCES INCLUDED**

- Integrated fridge/freezer
- Integrated Indesit washing machine
- Integrated Zanussi dishwasher
- Zanussi single oven
- Schott Ceran four ring hob
- Extractor fan