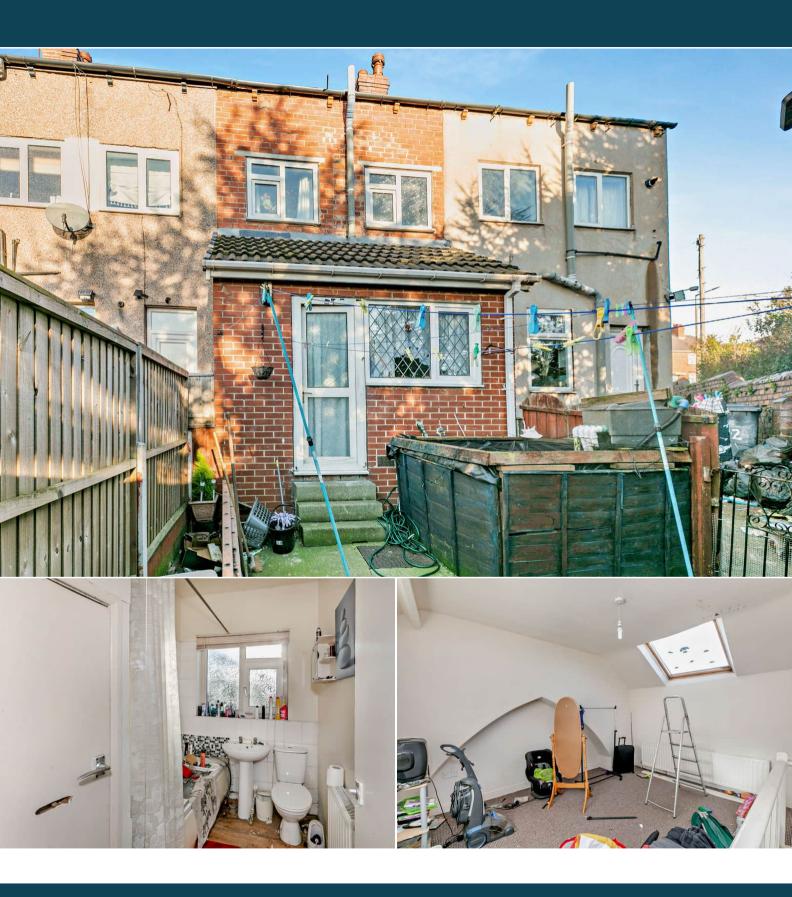

## Barnsley Road Barnsley

Bettermove are proud to present this charming three bedroom terraced house in Dodworth, available with no forward chain.

The property benefits from double glazing and gas central heating throughout. The council tax band is A.

There are tenants living in the property - rental yields can be obtained through Bettermove.

The interior of this well presented property comprises a spacious living room and open plan kitchen/dining room on the ground floor. The first floor consists of two bedrooms and the family bathroom, while the second floor contains one bedroom with a storage room. The exterior boasts an enclosed rear yard with patio, perfect for enjoying the summer months.

Located in the popular village of Dodworth, the property is close to a number of amenities, including supermarkets, restaurants, pubs and cafes. Excellent transport connections can be found from the M1, A628, Dodworth and Barnsley rail stations.