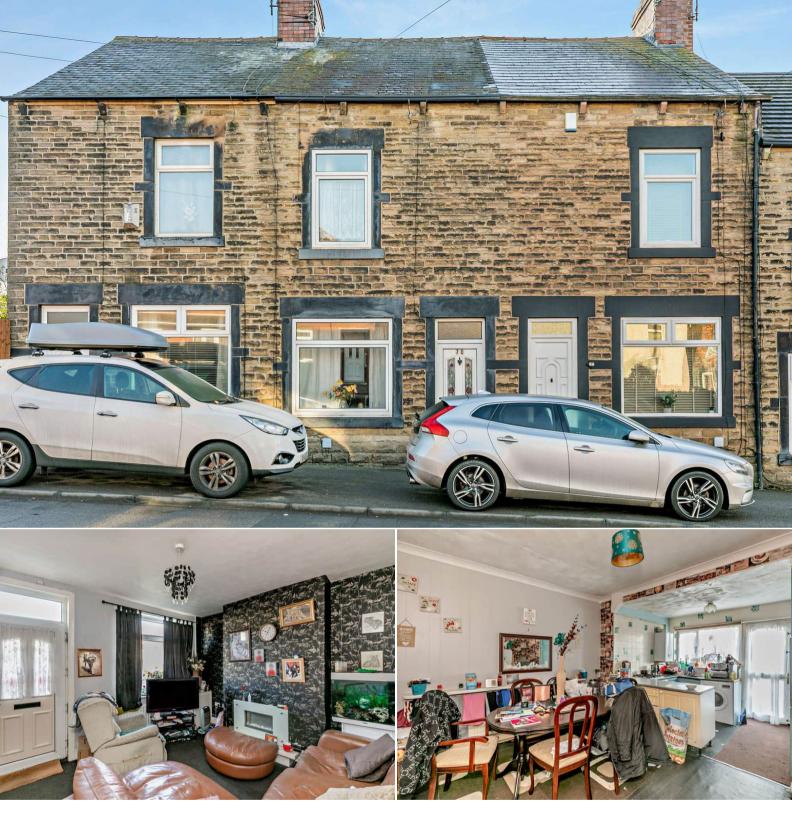

## Barnsley Road Barnsley

Bettermove are proud to present this charming three bedroom terraced house in Dodworth, available with no forward chain.

The property benefits from double glazing and gas central heating throughout. The council tax band is A.

There are tenants living in the property - rental yields can be obtained through Bettermove.

The interior of this well presented property comprises a spacious living room and open plan kitchen/dining room on the ground floor. The first floor consists of two bedrooms and the family bathroom, while the second floor contains one bedroom with a storage room. The exterior boasts an enclosed rear yard with patio, perfect for enjoying the summer months.

Located in the popular village of Dodworth, the property is close to a number of amenities, including supermarkets, restaurants, pubs and cafes. Excellent transport connections can be found from the M1, A628, Dodworth and Barnsley rail stations.