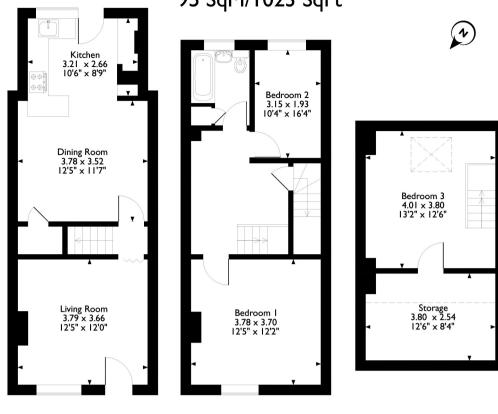

## Barnsley Road Dodworth, Barnsley Approximate Gross Internal Area 95 SqM/1023 SqFt

First Floor Please note that the location of doors, windows and other items are approximate and this floorplan is to be used for illustrative purposes only. Unauthorized reproduction is prohibited.

**Second Floor** 

**Ground Floor** 

20-22 Bridge End, Leeds, LS1 4DJ t: 0330 004 0050 e: hello@bettermove.co.uk www.bettermove.co.uk