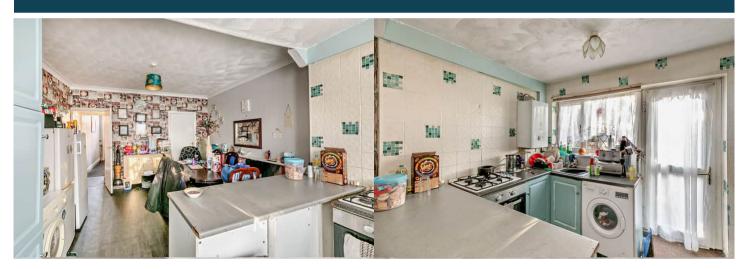

There are tenants living in the property - rental yields can be obtained through Bettermove.

The interior of this well presented property comprises a spacious living room and open plan kitchen/dining room on the ground floor. The first floor consists of two bedrooms and the family bathroom, while the second floor contains one bedroom with a storage room. The exterior boasts an enclosed rear yard with patio, perfect for enjoying the summer months.