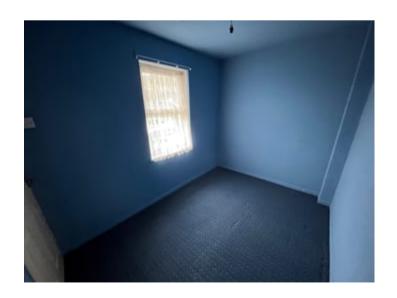

#### Double Bedroom 1

12' 2" x 10' 1" (3.71m x 3.07m) Plus alcove, side aspect window, Gabarron electric night storage heater. Built in wardrobe.

#### Double Bedroom 2

10' 7" x 10' 5" (3.23m x 3.17m) With Gabarron electric night storage heater, front aspect window and built-in wardrobe.

#### Bedroom 3

10' 5" x 7' 5" (3.17m x 2.26m) With rear aspect window