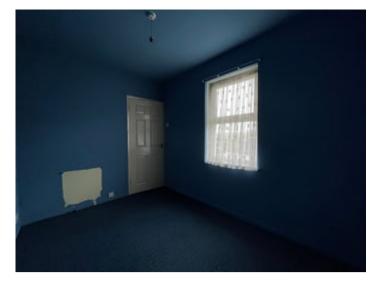

#### Double Bedroom 1

12' 2" x 10' 1" (3.71m x 3.07m) Plus alcove, side aspect window, Gabarron electric night storage heater. Built in wardrobe.

#### Double Bedroom 2

10' 7" x 10' 5" (3.23m x 3.17m) With Gabarron electric night storage heater, front aspect window and built-in wardrobe.

#### Bedroom 3

10' 5" x 7' 5" (3.17m x 2.26m) With rear aspect window