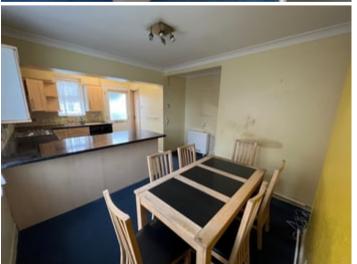

### Kitchen/Dining Room

18' 6" x 13' 3" (5.64m x 4.04m) with front door access with rear and side aspect windows, oak effect range of kitchen base and wall units with Formica working surfaces, stainless steel single drainer sink unit with mixer taps, integrated Diplomat stainless steel oven and electric hob unit, appliance space with plumbing for automatic washing machine, part tiled walls, Gabarron electric night storage heater and rear exterior door.