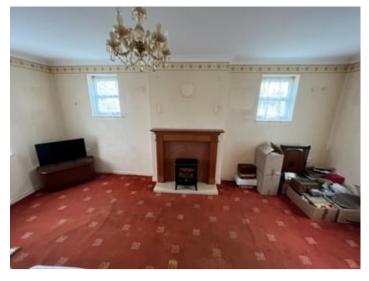

## Sitting Room

18' 5" x 10' 5" (5.61m x 3.17m) With front side and rear aspect windows, fireplace, 'Gabarron' electric night storage heater.

Rear Entrance Hall

With rear exterior door.

Understairs Shower Room