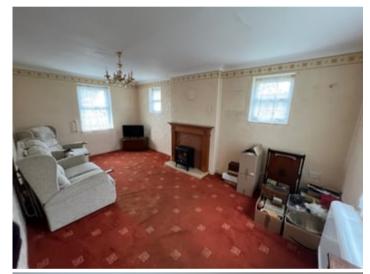

## Sitting Room

18' 5" x 10' 5" (5.61m x 3.17m) With front side and rear aspect windows, fireplace, 'Gabarron' electric night storage heater.

Rear Entrance Hall

With rear exterior door.

Understairs Shower Room