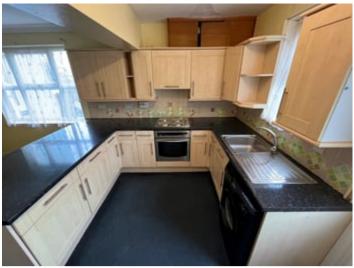

### Kitchen/Dining Room

18' 6" x 13' 3" (5.64m x 4.04m) with front door access with rear and side aspect windows, oak effect range of kitchen base and wall units with Formica working surfaces, stainless steel single drainer sink unit with mixer taps, integrated Diplomat stainless steel oven and electric hob unit, appliance space with plumbing for automatic washing machine, part tiled walls, Gabarron electric night storage heater and rear exterior door.