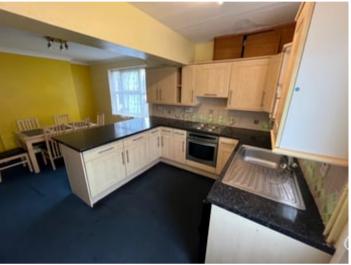

### Kitchen/Dining Room

18' 6" x 13' 3" (5.64m x 4.04m) with front door access with rear and side aspect windows, oak effect range of kitchen base and wall units with Formica working surfaces, stainless steel single drainer sink unit with mixer taps, integrated Diplomat stainless steel oven and electric hob unit, appliance space with plumbing for automatic washing machine, part tiled walls, Gabarron electric night storage heater and rear exterior door.