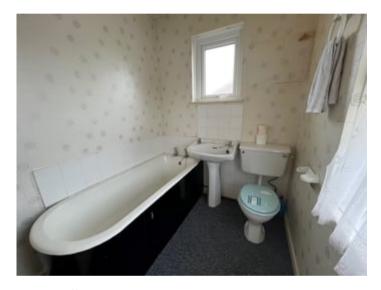

#### Bathroom

With an old White suite provides a cast iron bath, pedestal wash hand basin, low level flush toilet