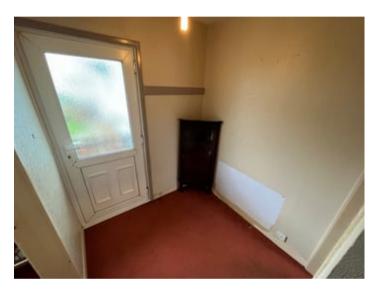

## Sitting Room

18' 5" x 10' 5" (5.61m x 3.17m) With front side and rear aspect windows, fireplace, 'Gabarron' electric night storage heater.

Rear Entrance Hall

With rear exterior door.

Understairs Shower Room