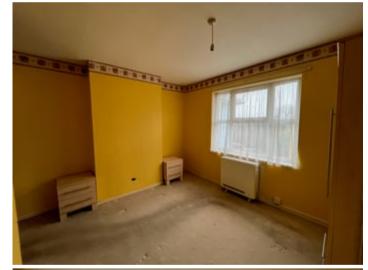

#### Double Bedroom 1

12' 2" x 10' 1" (3.71m x 3.07m) Plus alcove, side aspect window, Gabarron electric night storage heater. Built in wardrobe.

#### Double Bedroom 2

10' 7" x 10' 5" (3.23m x 3.17m) With Gabarron electric night storage heater, front aspect window and built-in wardrobe.