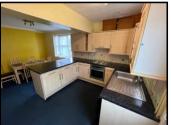

### Kitchen/Dining Room

18' 6" x 13' 3" (5.64m x 4.04m) with front door access with rear and side aspect windows, oak effect range of kitchen base and wall units with Formica working surfaces, stainless steel single drainer sink unit with mixer taps, integrated Diplomat stainless steel oven and electric hob unit, appliance space with plumbing for automatic washing machine, part tiled walls, Gabarron electric night storage heater and rear exterior door.