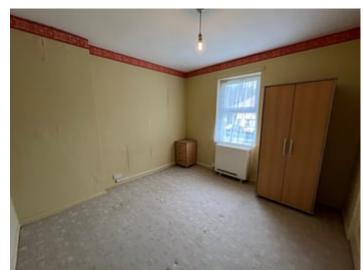

stainless steel oven and electric hob unit, appliance space with plumbing for automatic washing machine, part tiled walls, Gabarron electric night storage heater and rear exterior door.













## Sitting Room

18' 5" x 10' 5" (5.61m x 3.17m) With front side and rear aspect windows, fireplace, 'Gabarron' electric night storage heater.







Rear Entrance Hall

With rear exterior door.



Understairs Shower Room

With low level flush toilet, wash hand basin and shower cubicle.



FIRST FLOOR

### Landing



Approached via staircase from the Entrance Hall provides a Central Landing with built in airing cupboard.

#### Double Bedroom 1

12' 2" x 10' 1" (3.71m x 3.07m) Plus alcove, side aspect window, Gabarron electric night storage heater. Built in wardrobe.





#### Double Bedroom 2





10' 7" x 10' 5" (3.23m x 3.17m) With Gabarron electric night storage heater, front aspect window and built-in wardrobe.

#### Bedroom 3

10' 5" x 7' 5" (3.17m x 2.26m) With rear aspect window





#### Bathroom

With an old White suite provides a cast iron bath, pedestal wash hand basin, low level flush toilet



# Externally

### .To the Front

A wide vehicular access with parking for up to 4 vehicles.





To the Side

A level and spacious lawned garden.





#### **TENURE**

We understand the property to be Freehold under title number WA242764

#### Services

The property benefits from mains electricity (Economy 7 heating system), mains water and drainage. Telephone subject to transfer regulations.

Council Tax Band C.

#### **Directions**

From Upland Square, New Quay continue onto