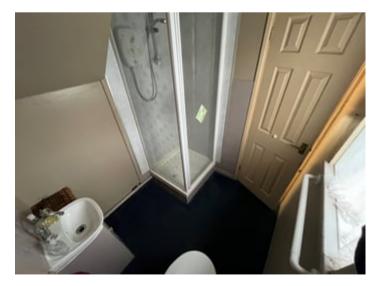

on a bus route.



## **GROUND FLOOR**

### Kitchen/Dining Room

18' 6" x 13' 3" (5.64m x 4.04m) with front door access with rear and side aspect windows, oak effect range of kitchen base and wall units with Formica working surfaces, stainless steel single drainer sink unit with mixer taps, integrated Diplomat stainless steel oven and electric hob unit, appliance space with plumbing for automatic washing machine, part tiled walls, Gabarron electric night storage heater and rear exterior door.













## Sitting Room

18' 5" x 10' 5" (5.61m x 3.17m) With front side and rear aspect windows, fireplace, 'Gabarron' electric night storage heater.







Rear Entrance Hall

With rear exterior door.



Understairs Shower Room

With low level flush toilet, wash hand basin and shower cubicle.



FIRST FLOOR

### Landing



Approached via staircase from the Entrance Hall provides a Central Landing with built in airing cupboard.

#### Double Bedroom 1

12' 2" x 10' 1" (3.71m x 3.07m) Plus alcove, side aspect window, Gabarron electric night storage heater. Built in wardrobe.





#### Double Bedroom 2





10' 7" x 10' 5" (3.23m x 3.17m) With Gabarron electric night storage heater, front aspect window and built-in wardrobe.

#### Bedroom 3

10' 5" x 7' 5" (3.17m x 2.26m) With rear aspect window





#### Bathroom

With an old White suite provides a cast iron bath, pedestal wash hand basin, low level flush toilet



# Externally

### .To the Front

A wide vehicular access with parking for up to 4 vehicles.





To the Side

A level and spacious lawned garden.





#### **TENURE**

W