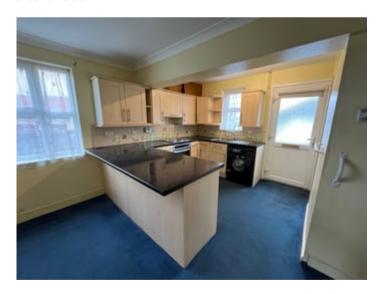

### Kitchen/Dining Room

18' 6" x 13' 3" (5.64m x 4.04m) with front door access with rear and side aspect windows, oak effect range of kitchen base and wall units with Formica working surfaces, stainless steel single drainer sink unit with mixer taps, integrated Diplomat stainless steel oven and electric hob unit, appliance space with plumbing for automatic washing machine, part tiled walls, Gabarron electric night storage heater and rear exterior door.