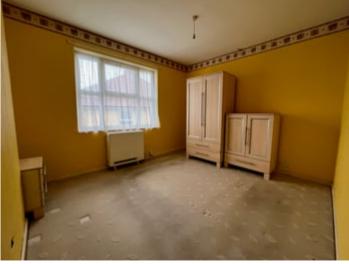

#### Double Bedroom 2

10' 7" x 10' 5" (3.23m x 3.17m) With Gabarron electric night storage heater, front aspect window and built-in wardrobe.