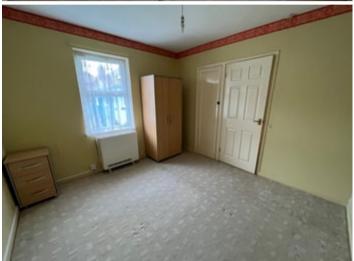

#### Double Bedroom 1

12' 2" x 10' 1" (3.71m x 3.07m) Plus alcove, side aspect window, Gabarron electric night storage heater. Built in wardrobe.

#### Double Bedroom 2

10' 7" x 10' 5" (3.23m x 3.17m) With Gabarron electric night storage heater, front aspect window and built-in wardrobe.

#### Bedroom 3

10' 5" x 7' 5" (3.17m x 2.26m) With rear aspect window