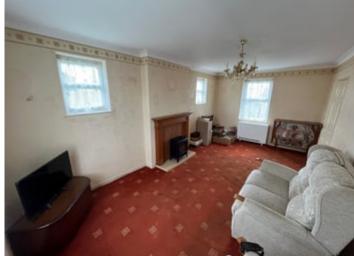

## Sitting Room

18' 5" x 10' 5" (5.61m x 3.17m) With front side and rear aspect windows, fireplace, 'Gabarron' electric night storage heater.

Rear Entrance Hall

With rear exterior door.

Understairs Shower Room