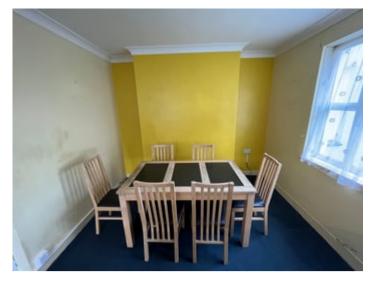

### Kitchen/Dining Room

18' 6" x 13' 3" (5.64m x 4.04m) with front door access with rear and side aspect windows, oak effect range of kitchen base and wall units with Formica working surfaces, stainless steel single drainer sink unit with mixer taps, integrated Diplomat stainless steel oven and electric hob unit, appliance space with plumbing for automatic washing machine, part tiled walls, Gabarron electric night storage heater and rear exterior door.