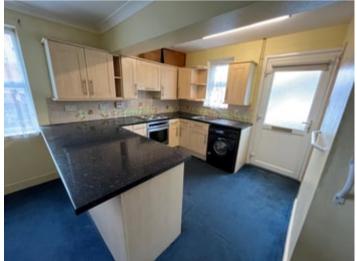

### Kitchen/Dining Room

18' 6" x 13' 3" (5.64m x 4.04m) with front door access with rear and side aspect windows, oak effect range of kitchen base and wall units with Formica working surfaces, stainless steel single drainer sink unit with mixer taps, integrated Diplomat stainless steel oven and electric hob unit, appliance space with plumbing for automatic washing machine, part tiled walls, Gabarron electric night storage heater and rear exterior door.