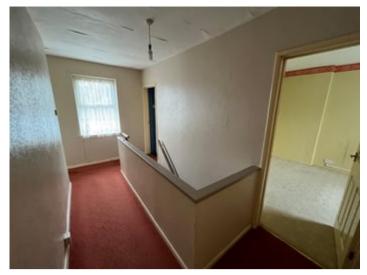

### Landing

Approached via staircase from the Entrance Hall provides a Central Landing with built in airing cupboard.