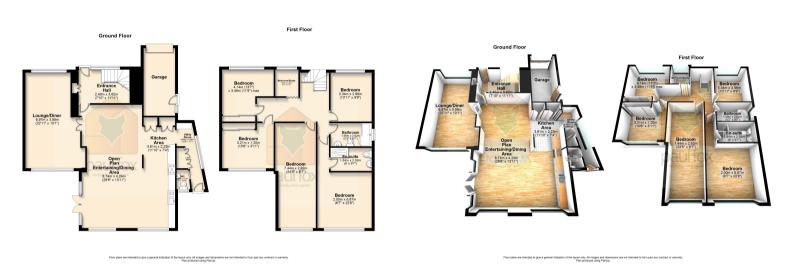

## FLOORPLAN & EPC

| Energy Efficie              | ncy Ratin         | g  |                          |         |           |
|-----------------------------|-------------------|----|--------------------------|---------|-----------|
|                             |                   |    |                          | Current | Potential |
| Very energy efficient - lo  | ower running cos  | ts |                          |         |           |
| (92+)                       |                   |    |                          |         |           |
| (81-91)                     |                   |    |                          |         | 81        |
| (69-80)                     | C                 |    |                          | 74      | 01        |
| (55-68)                     | D                 |    |                          |         |           |
| (39-54)                     | Ξ                 |    |                          |         |           |
| (21-38)                     |                   | F  |                          |         |           |
| (1-20)                      |                   | (  | G                        |         |           |
| Not energy efficient - higl | her running costs |    |                          |         |           |
|                             |                   |    | U Directive<br>002/91/EC | $\odot$ |           |