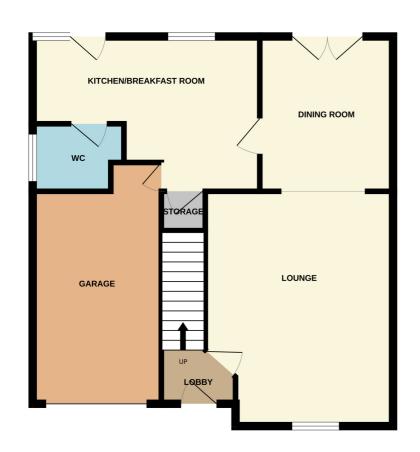

# **Ground Floor**

#### **Entrance Lobby**

With entrance door, stairs to the first floor, central heating radiator.

# Lounge 4.96m x 3.90m (16' 3" x 12' 10")

With a front facing window, fire surround and gas fire, central heating radiator, archway to the dining room.

## Dining Room 3.23m x 2.52m (10' 7" x 8' 3")

With rear facing double French doors, central heating radiator.

### Breakfast Kitchen 5.05m x 3.40m (16' 7" x 11' 2")

Delightful fitted kitchen with a good range of cream base and wall units, worksurfaces having a one and a half bowl sink unit, Integrated appliances comprise of a Stoves five ring gas cooker (included in the sale) with extractor canopy, larder fridge, microwave oven, dishwasher and washing machine. There is a useful walk in storage pantry, central heating radiator and rear double glazed door and window. Connecting door to the garage and a further door to the WC.

#### W.C

With a low flush w.c, wash hand basin, central heating radiator, side facing window, tiling to splashbacks.

## Garage

GROUND FLOOR 1ST FLOOR