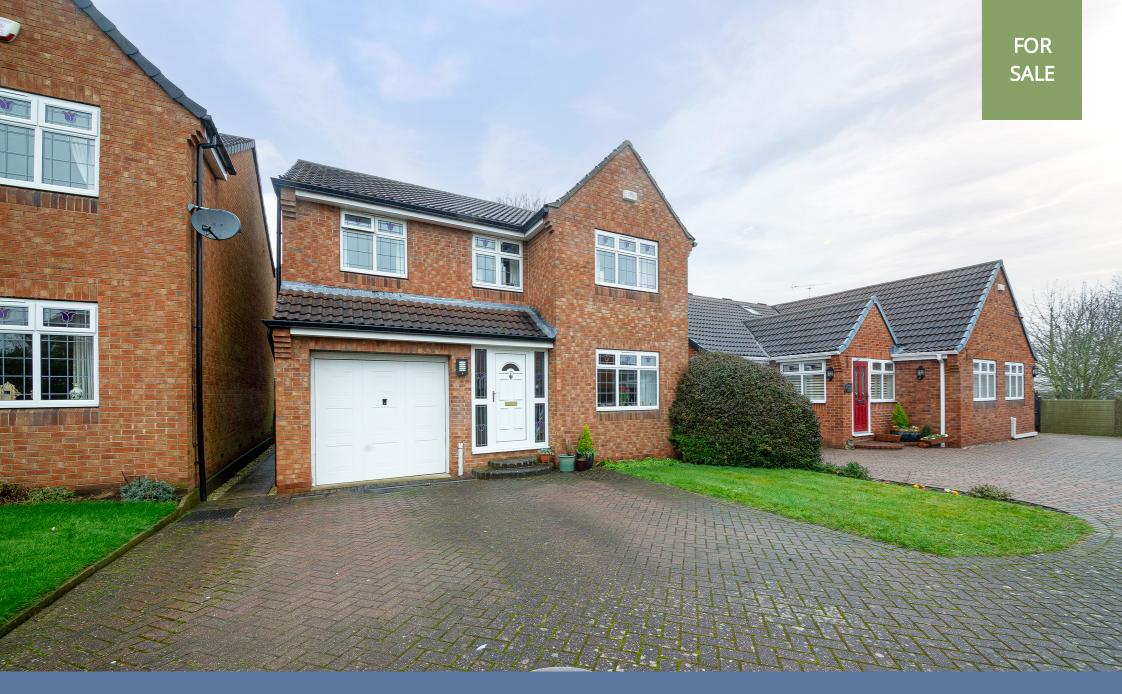

9 Cross Field Drive, Woodsetts, Worksop, Nottinghamshire S81 8SP

# **PROPERTY SUMMARY**

Viewing is essential for this well presented and attractively decorated four bedroom detached family home that has gas central heating and uPVC double glazed windows. Being set within a cul de sac in this most sought after Village, the property has a high standard of fixtures and fittings throughout and offers delightful family accommodation. In brief comprises of; entrance lobby, lounge with fire surround and gas fire, dining room, excellent fitted breakfast kitchen with integrated appliances, W.C. On the first floor; open landing, four bedrooms, bedroom one with ensuite shower room. modern family bathroom. Outside; well laid out and stocked front and rear gardens, double width driveway, single integral garage. Viewing advised.

# **POINTS OF INTEREST**

- Viewing Highly Recommended
- High Quality Fixtures and Fittings
- Sought After Area
- Four Bedroom Detached
- Well Presented

- Gas Central Heating
- uPVC Double Glazed
- Double Width Driveway
- Garage
- Attractively Presented