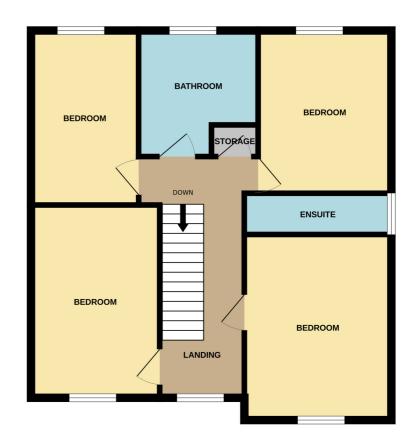

# First Floor

# Landing

With a cylinder airing cupboard, loft access, front facing window.

# Bedroom One 3.90m x 2.97m (12' 10" x 9' 9")

With a front facing window, central heating radiator.

## Ensuite

Fitted with a modern suite that comprises of; shower enclosed with mains shower unit, wash hand basin, low flush w.c, side facing window, tiling to splashbacks, heated towel rail.

## Bedroom Two 3.78m x 2.79m (12' 5" x 9' 2")

With a front facing window, central heating radiator.

# Bedroom Three 3.43m x 2.78m (11' 3" x 9' 1")

With a rear facing window, central heating radiator.

#### Bedroom Four 3.45m x 2.19m (11' 4" x 7' 2")

With a rear facing window, central heating radiator.

#### Bathroom

Having a panelled bath with shower over, low flush WC, vanity hand wash basin, a vanity mirror, heated towel rail, panelling to the ceiling, and benefitting from underfloor heating. Double glazed window to the rear.