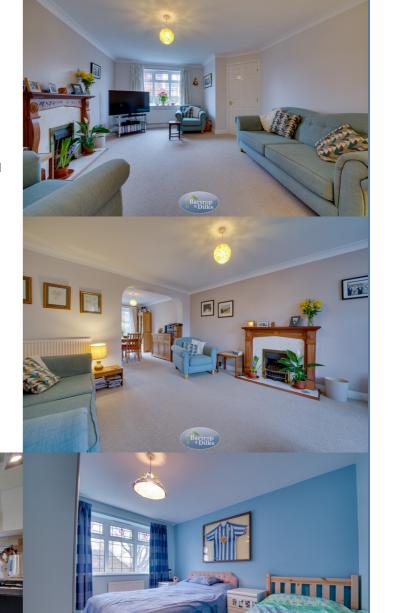

# Lounge 4.96m x 3.90m (16' 3" x 12' 10")

With a front facing window, fire surround and gas fire, central heating radiator, archway to the dining room.

## Dining Room 3.23m x 2.52m (10' 7" x 8' 3")

With rear facing double French doors, central heating radiator.