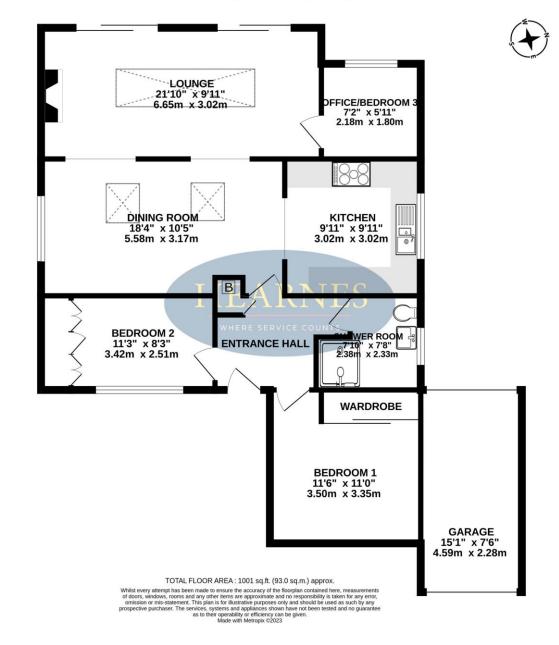

GROUND FLOOR 1001 sq.ft. (93.0 sq.m.) approx.

6-8 Victoria Road, Ferndown, Dorset, BH22 9HZ Tel: 01202 890890 Email: ferndown@hearnes.com www.hearnes.com OFFICES ALSO AT: BOURNEMOUTH, POOLE, RINGWOOD & WIMBORNE