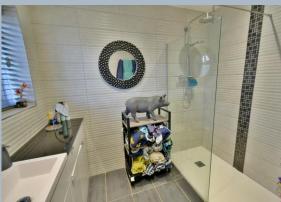

- Two/three bedroom detached bungalow with a 55ft private, west facing rear garden
- Entrance hall with loft access and cupboard housing a wall mounted gas fired boiler
- 18ft Dining room with two double glazed Velux roof windows flooding this area with lots of natural light
- Refitted modern **kitchen** incorporating ample work tops with a good range of base and wall units with underlighting and an excellent range of integrated appliances to include a five ring gas hob and extractor canopy above, twin Neff ovens, fridge/freezer and dishwasher. Double glazed window to the side aspect
- 21ft Lounge with atrium style ceiling skylights and two sets of double glazed sliding patio doors leading out into the rear garden. An attractive focal point of the room is a contemporary style wood burning stove
- Office/bedroom three which enjoys a pleasant outlook over the rear garden
- Bedroom one is a generous size double bedroom benefitting from an excellent range of fitted bedroom furniture to include wardrobes with sliding doors, additional fitted wardrobe and dressing table
- Bedroom two is a good sized double bedroom benefitting from fitted wardrobes
- Family shower room recently refitted in a stylish white suite incorporating a large walk-in shower area with chrome raindrop shower head and separate shower attachment, WC with concealed cistern, wash hand basin with vanity storage beneath, fully tiled walls and flooring
- The rear garden measures approximately 55ft in length, faces a westerly aspect and offers an excellent degree of seclusion
- Adjoining the rear of the property there is a large and raised Indian sandstone paved patio. A path leads round to a side gate which in turn leads round to a single garage. There is a further area of covered paved patio which currently houses a hot tub (which may be negotiable). The far portion of garden is predominantly laid to lawn and is stocked with many attractive plants and shrubs. Also at the far end of the garden there is a timber decked seating area with cover over, a useful timber storage shed and greenhouse
- The front driveway provides generous off road parking
- Single garage has a metal up and over door at either end, light and power
- Further benefits include; double glazing, replacement UPVC fascias & soffits and a gas fired heating system