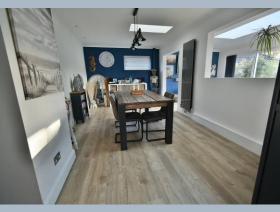

A particular feature of the property is a 21ft lounge with atrium style ceiling skylights, wood burning stove and two sets of double glazed sliding patio doors leading out into the private rear garden.

- Two/three bedroom detached bungalow with a 55ft private, west facing rear garden
- Entrance hall with loft access and cupboard housing a wall mounted gas fired boiler
- 18ft Dining room with two double glazed Velux roof windows flooding this area with lots of natural light
- Refitted modern **kitchen** incorporating ample work tops with a good range of base and wall units with underlighting and an excellent range of integrated appliances to include a five ring gas hob and extractor canopy above, twin Neff ovens, fridge/freezer and dishwasher. Double glazed window to the side aspect
- 21ft Lounge with atrium style ceiling skylights and two sets of double glazed sliding patio doors leading out into the rear garden. An attractive focal point of the room is a contemporary style wood burning stove
- Office/bedroom three which enjoys a pleasant outlook over the rear garden
- Bedroom one is a generous size double bedroom benefitting from an excellent range of fitted bedroom furniture to include wardrobes with sliding doors, additional fitted wardrobe and dressing table
- Bedroom two is a good sized double bedroom benefitting from fitted wardrobes
- Family shower room recently refitted in a stylish white suite incorporating a large walk-in shower area with chrome raindrop shower head and separate shower attachment, WC with concealed cistern, wash hand basin with vanity storage beneath, fully tiled walls and flooring
- The rear garden measures approximately 55ft in length, faces a westerly aspect and offers an excellent degree of seclusion
- Adjoining the rear of the property there is a large and raised Indian sandstone paved patio. A path leads round to a side gate which in turn leads round to a single garage. There is a further area of covered paved patio which currently houses a hot tub (which may be negotiable). The far portion of garden is predominantly laid to lawn and is stocked with many attractive plants and shrubs. Also at the far end of the garden there is a timber decked seating area with cover over, a useful timber storage shed and greenhouse
- The front driveway provides generous off road parking
- Single garage has a metal up and over door at either end, light and power
- Further benefits include; double glazing, replacement UPVC fascias & soffits and a gas fired heating system