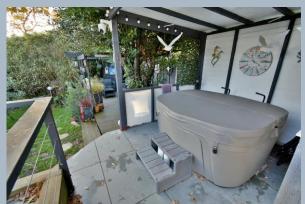

- Two/three bedroom detached bungalow with a 55ft private, west facing rear garden
- Entrance hall with loft access and cupboard housing a wall mounted gas fired boiler
- 18ft Dining room with two double glazed Velux roof windows flooding this area with lots of natural light
- Refitted modern **kitchen** incorporating ample work tops with a good range of base and wall units with underlighting and an excellent range of integrated appliances to include a five ring gas hob and extractor canopy above, twin Neff ovens, fridge/freezer and dishwasher. Double glazed window to the side aspect
- 21ft Lounge with atrium style ceiling skylights and two sets of double glazed sliding patio doors leading out into the rear garden. An attractive focal point of the room is a contemporary style wood burning stove
- Office/bedroom three which enjoys a pleasant outlook over the rear garden
- Bedroom one is a generous size double bedroom benefitting from an excellent range of fitted bedroom furniture to include wardrobes with sliding doors, additional fitted wardrobe and dressing table
- Bedroom two is a good sized double bedroom benefitting from fitted wardrobes
- Family shower room recently refitted in a stylish white suite incorporating a large walk-in shower area with chrome raindrop shower head and separate shower attachment, WC with concealed cistern, wash hand basin with vanity storage beneath, fully tiled walls and flooring
- The rear garden measures approximately 55ft in length, faces a westerly aspect and offers an excellent degree of seclusion
- Adjoining the rear of the property there is a large and raised Indian sandstone paved patio. A path leads round to a side gate which in turn leads round to a single garage. There is a further area of covered paved patio which currently houses a hot tub (which may be negotiable). The far portion of garden is predominantly laid to lawn and is stocked with many attractive plants and shrubs. Also at the far end of the garden there is a timber decked seating area with cover over, a useful timber storage shed and greenhouse
- The front driveway provides generous off road parking
- Single garage has a metal up and over door at either end, light and power
- Further benefits include; double glazing, replacement UPVC fascias & soffits and a gas fired heating system