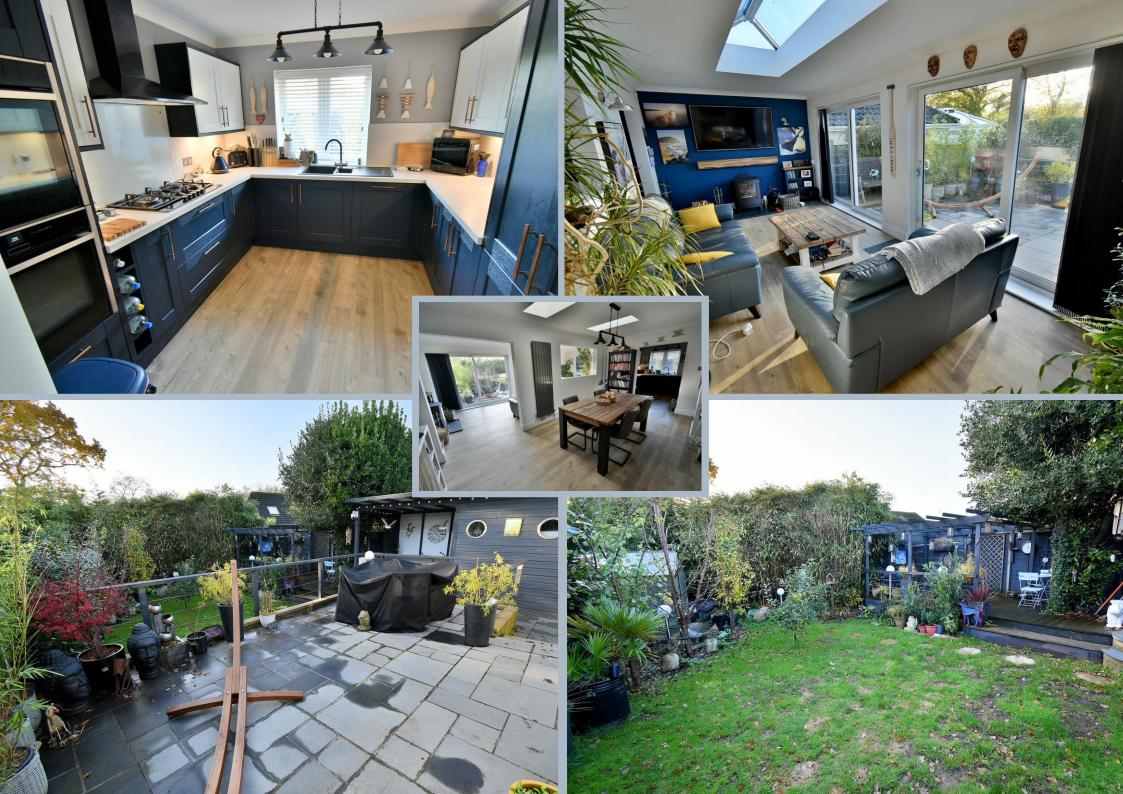

A particular feature of the property is a 21ft lounge with atrium style ceiling skylights, wood burning stove and two sets of double glazed sliding patio doors leading out into the private rear garden.

- Two/three bedroom detached bungalow with a 55ft private, west facing rear garden
- Entrance hall with loft access and cupboard housing a wall mounted gas fired boiler
- 18ft Dining room with two double glazed Velux roof windows flooding this area with lots of natural light
- Refitted modern **kitchen** incorporating ample work tops with a good range of base and wall units with underlighting and an excellent range of integrated appliances to include a five ring gas hob and extractor canopy above, twin Neff ovens, fridge/freezer and dishwasher. Double glazed window to the side aspect
- 21ft Lounge with atrium style ceiling skylights and two sets of double glazed sliding patio doors leading out into the rear garden. An attractive focal point of the room is a contemporary style wood burning stove
- Office/bedroom three which enjoys a pleasant outlook over the rear garden
- Bedroom one is a generous size double bedroom benefitting from an excellent range of fitted bedroom furniture to include wardrobes with sliding doors, additional fitted wardrobe and dressing table
- Bedroom two is a good sized double bedroom benefitting from fitted wardrobes
- Family shower room recently refitted in a stylish white suite incorporating a large walk-in shower area with chrome raindrop shower head and separate shower attachment, WC with concealed cistern, wash hand basin with vanity storage beneath, fully tiled walls and flooring
- The rear garden measures approximately 55ft in length, faces a westerly aspect and offers an excellent degree of seclusion
- Adjoining the rear of the property there is a large and raised Indian sandstone paved patio. A path leads round to a side gate which in turn leads round to a single garage. There is a further area of covered paved patio which currently houses a hot tub (which may be negotiable). The far portion of garden is predominantly laid to lawn and is stocked with many attractive plants and shrubs. Also at the far end of the garden there is a timber decked seating area with cover over, a useful timber storage shed and greenhouse
- The front driveway provides generous off road parking
- Single garage has a metal up and over door at either end, light and power
- Further benefits include; double glazing, replacement UPVC fascias & soffits and a gas fired heating system