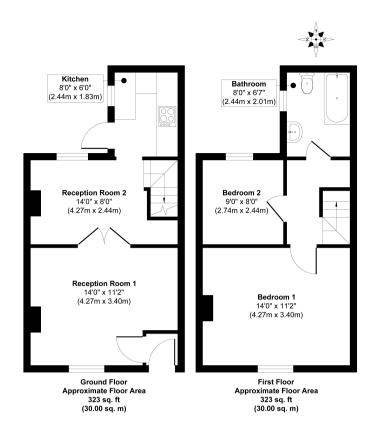

## Approx. Gross Internal Floor Area 646 sq. ft / 60.00 sq. m

What severy steps of the control term of term of the control term of term of the control term of term of the control term of term of the control term of the control term of t