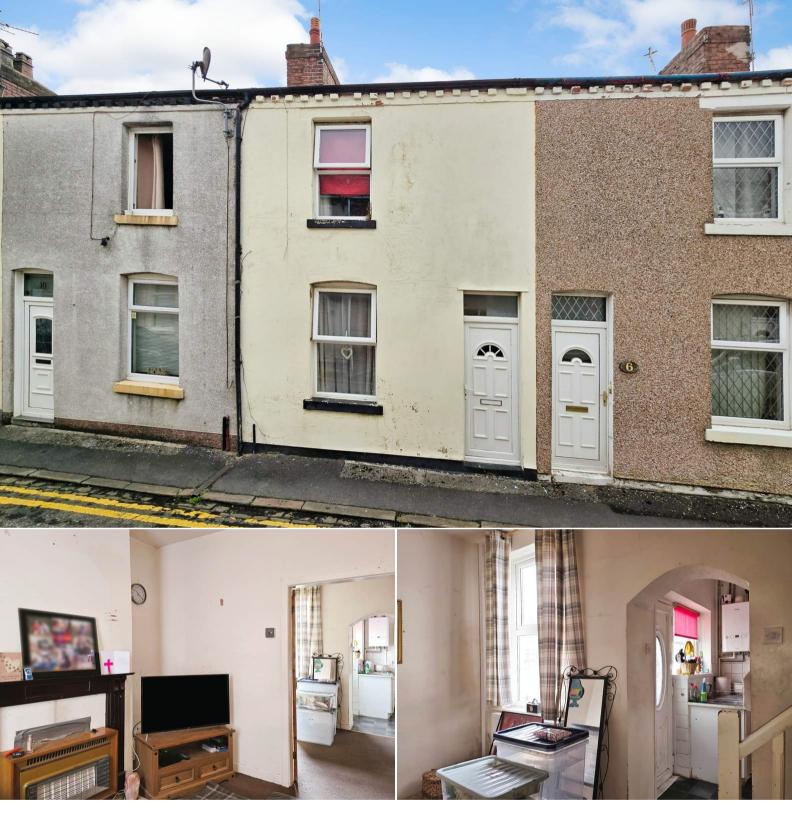

## Pharos Grove Fleetwood

Bettermove are proud to present this 2 bedroom terraced house in Fleetwood available with no forward chain.

Cash Buyers Only

The property benefits from double glazing, gas central heating throughout and has ample on street parking available nearby. The council tax band is A.

This a leasehold property with 854 years remaining on the lease; the ground rent is £25 per annum and there are no service charges.

The interior of this property comprises two spacious reception rooms and the fitted kitchen on the ground floor. The first floor consists of 2 bedrooms and the family bathroom. The exterior boasts a private rear yard.