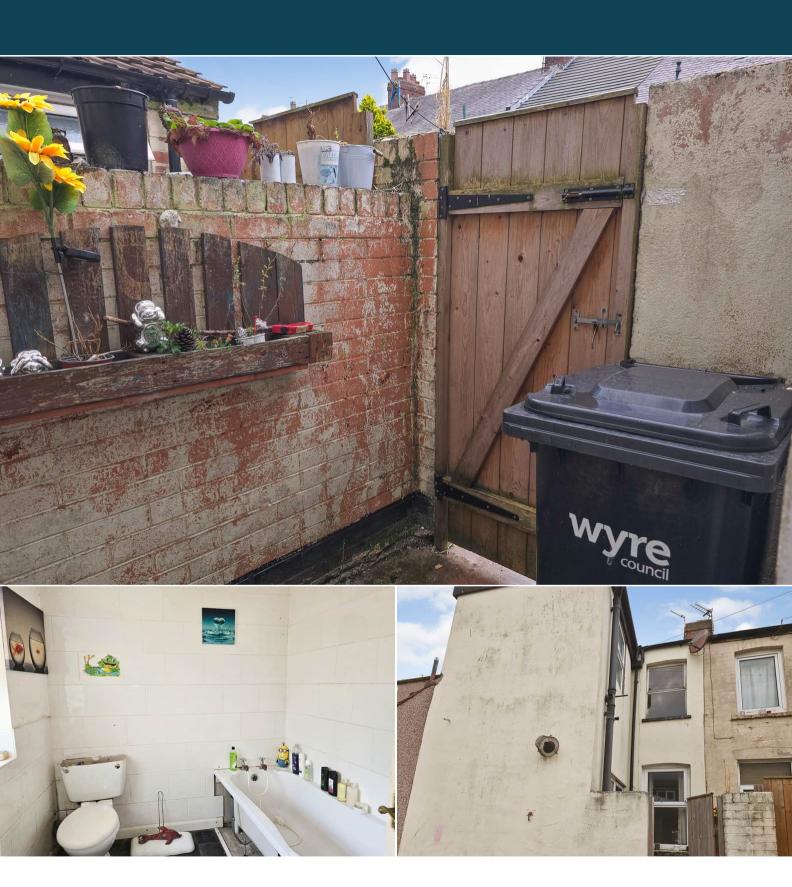

## Pharos Grove Fleetwood

Bettermove are proud to present this 2 bedroom terraced house in Fleetwood available with no forward chain.

Cash Buyers Only

The property benefits from double glazing, gas central heating throughout and has ample on street parking available nearby. The council tax band is A.

This a leasehold property with 854 years remaining on the lease; the ground rent is £25 per annum and there are no service charges.

The interior of this property comprises two spacious reception rooms and the fitted kitchen on the ground floor. The first floor consists of 2 bedrooms and the family bathroom. The exterior boasts a private rear yard.